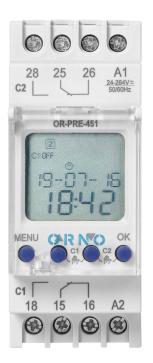

## DIN rail digital timer, 100 programmes, 3 menu languages, 2 chanel, max.16A/230V, 2 modules wide

Marka: Orno | Symbol: OR-PRE-451 | Ean: 5908254824593

## **PRODUCT DESCRIPTION**

This multi-functional timer allows to save electricity and facilitates the use of various electrical devices. The built-in astronomical clock calculates sunrise and sunset times within a defined geographical area and time zone. This timer switches the power supply on and off within a specified period of time, and 100 switching points allow you to adjust the settings to your individual needs. Types of programs: weekly, annual and astronomical. Operation modes: manual, automatic, holiday, random. The device is ideal to control the operation of lighting, water heaters, motors, pumps, etc. It has a built-in battery that maintains the clock

## General information:

| Nominal voltage:           | 24-264V AC/DC    |
|----------------------------|------------------|
| Current:                   | max 16 A         |
| Degree of protection (IP): | 20               |
| Installation:              | a DIN rail       |
| Built-in battery:          | Yes              |
| Number of programmes:      | 100              |
| Dimensions - depth:        | 64 mm            |
| Dimensions - width:        | 90 mm            |
| Dimensions - height:       | 36 mm            |
| Other features:            | 3 menu languages |