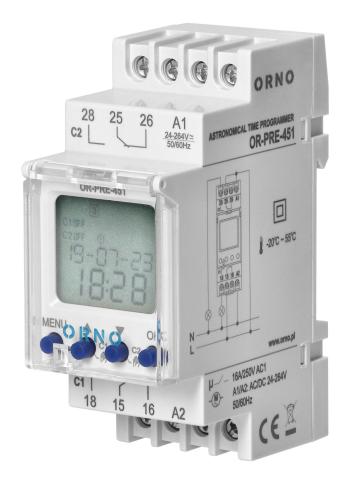

## DIN rail digital timer, 100 programmes, 3 menu languages, 2 chanel, max.16A/230V, 2 modules wide

Marka: Orno | Symbol: OR-PRE-451 | Ean: 5908254824593

## **PRODUCT DESCRIPTION**

This multi-functional timer allows to save electricity and facilitates the use of various electrical devices. The built-in astronomical clock calculates sunrise and sunset times within a defined geographical area and time zone. This timer switches the power supply on and off within a specified period of time, and 100 switching points allow you to adjust the settings to your individual needs. Types of programs: weekly, annual and astronomical. Operation modes: manual, automatic, holiday, random. The device is ideal to control the operation of lighting, water heaters, motors, pumps, etc. It has a built-in battery that maintains the clock

## General information:

| Nominal voltage:           | 24-264V AC/DC    |
|----------------------------|------------------|
| Current:                   | max 16 A         |
| Degree of protection (IP): | 20               |
| Installation:              | a DIN rail       |
| Built-in battery:          | Yes              |
| Number of programmes:      | 100              |
| Dimensions - depth:        | 64 mm            |
| Dimensions - width:        | 90 mm            |
| Dimensions - height:       | 36 mm            |
| Other features:            | 3 menu languages |