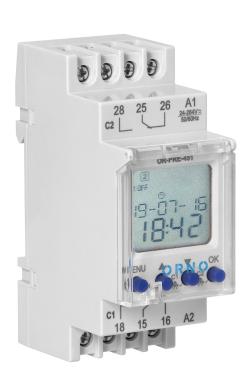

## DIN rail digital timer, 100 programmes, 3 menu languages, 2 chanel, max.16A/230V, 2 modules wide

Marka: Orno | Symbol: OR-PRE-451 | Ean: 5908254824593

## **PRODUCT DESCRIPTION**

This multi-functional timer allows to save electricity and facilitates the use of various electrical devices. The built-in astronomical clock calculates sunrise and sunset times within a defined geographical area and time zone. This timer switches the power supply on and off within a specified period of time, and 100 switching points allow you to adjust the settings to your individual needs. Types of programs: weekly, annual and astronomical. Operation modes: manual, automatic, holiday, random. The device is ideal to control the operation of lighting, water heaters, motors, pumps, etc. It has a built-in battery that maintains the clock

## General information:

| Nominal voltage:           | 24-264V AC/DC    |
|----------------------------|------------------|
| Current:                   | max 16 A         |
| Degree of protection (IP): | 20               |
| Installation:              | a DIN rail       |
| Built-in battery:          | Yes              |
| Number of programmes:      | 100              |
| Dimensions - depth:        | 64 mm            |
| Dimensions - width:        | 90 mm            |
| Dimensions - height:       | 36 mm            |
| Other features:            | 3 menu languages |