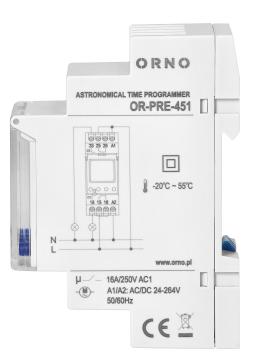

## DIN rail digital timer, 100 programmes, 3 menu languages, 2 chanel, max.16A/230V, 2 modules wide

Marka: Orno | Symbol: OR-PRE-451 | Ean: 5908254824593

## **PRODUCT DESCRIPTION**

This multi-functional timer allows to save electricity and facilitates the use of various electrical devices. The built-in astronomical clock calculates sunrise and sunset times within a defined geographical area and time zone. This timer switches the power supply on and off within a specified period of time, and 100 switching points allow you to adjust the settings to your individual needs. Types of programs: weekly, annual and astronomical. Operation modes: manual, automatic, holiday, random. The device is ideal to control the operation of lighting, water heaters, motors, pumps, etc. It has a built-in battery that maintains the clock

## General information:

| Nominal voltage:           | 24-264V AC/DC    |
|----------------------------|------------------|
| Current:                   | max 16 A         |
| Degree of protection (IP): | 20               |
| Installation:              | a DIN rail       |
| Built-in battery:          | Yes              |
| Number of programmes:      | 100              |
| Dimensions - depth:        | 64 mm            |
| Dimensions - width:        | 90 mm            |
| Dimensions - height:       | 36 mm            |
| Other features:            | 3 menu languages |