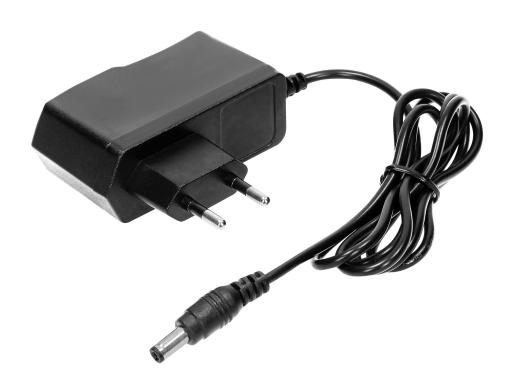

## Modular power supply unit 12VDC 1A, plug (5.5 x 2.5mm)

Marka: Orno | Symbol: OR-PSU-1641 | Ean: 5908254803826

ORNO

## PRODUCT DESCRIPTION

Modular power supply unit featuring increased efficiency, can be used as a standard power supply for 12V DC electric appliances. It is valued for low energy consumption and high efficiency.