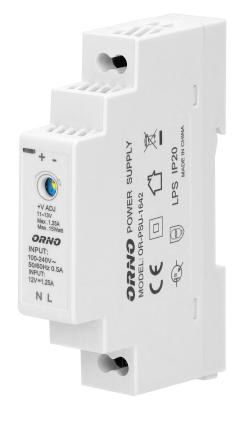

## DIN rail power supply 12V DC 1.25A, 15W, width: 1 unit

Marka: Orno | Symbol: OR-PSU-1642 | Ean: 5908254803833

#### **PRODUCT DESCRIPTION**

Highly efficient and reliable DIN rail power supply of 15W max. load and 12V DC output voltage, which can be adjusted. It has been developed for DIN rail installation and can be used in vast number of applications, e.g. industrial applications, low voltage installations, such as CCTV or alarm systems. This power supply unit includes: overload protection, anti-surge protection and overvoltage protection. An integrated diode indicates activation of the device.

## General information:

| Rated power:                    | 15 W             |
|---------------------------------|------------------|
| Output voltage:                 | 12 V DC V        |
| Input voltage:                  | 100-230V 50-60Hz |
| Degree of protection (IP):      | 20               |
| Output current:                 | 1.25 A           |
| Max. short time current rating: | 2,1A             |
| Standby power consumption:      | 0.3 W            |
| Over voltage category:          | 111              |
| Installation:                   | a DIN rail       |
| Dimensions - depth:             | 18 mm            |
| Dimensions - width:             | 90 mm            |
| Dimensions - height:            | 58 mm            |