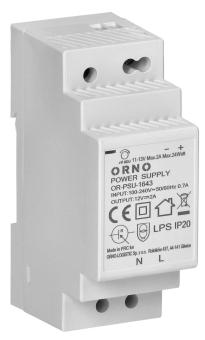

## DIN rail power adaptor 12V DC 2A, 24W, width: 2 units

Marka: Orno | Symbol: OR-PSU-1643 | Ean: 5908254803840

#### **PRODUCT DESCRIPTION**

Highly efficient and reliable DIN rail power adaptor of 24W max. load and 12V DC output voltage, which can be adjusted. It has been developed for DIN rail installation and can be used in vast number of applications, e.g. industrial applications, low voltage installations, such as CCTV or alarm systems. This power adaptor includes: overload protection, anti-surge protection and overvoltage protection. An integrated diode indicates activation of the device.

## General information:

| Over voltage category:          | III              |
|---------------------------------|------------------|
| Rated power:                    | 24 W             |
| Output voltage:                 | 12V DC V         |
| Input voltage:                  | 100-230V 50-60Hz |
| Degree of protection (IP):      | 20               |
| Output current:                 | 2 A              |
| Max. short time current rating: | 2,1A             |
| Standby power consumption:      | 0.3 W            |
| No. of modules (width):         | 2                |
| Installation:                   | a DIN rail       |
| Short-circuit protection:       | Yes              |
| Dimensions - depth:             | 35 mm            |
| Dimensions - width:             | 90 mm            |
| Current protection:             | Yes              |
| Voltage protection:             | Yes              |
| Dimensions - height:            | 58 mm            |