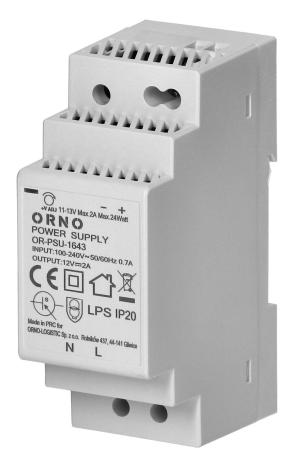

## DIN rail power adaptor 12V DC 2A, 24W, width: 2 units

Marka: Orno | Symbol: OR-PSU-1643 | Ean: 5908254803840

#### **PRODUCT DESCRIPTION**

Highly efficient and reliable DIN rail power adaptor of 24W max. load and 12V DC output voltage, which can be adjusted. It has been developed for DIN rail installation and can be used in vast number of applications, e.g. industrial applications, low voltage installations, such as CCTV or alarm systems. This power adaptor includes: overload protection, anti-surge protection and overvoltage protection. An integrated diode indicates activation of the device.

## General information:

| Over voltage category:          | III              |
|---------------------------------|------------------|
| Rated power:                    | 24 W             |
| Output voltage:                 | 12V DC V         |
| Input voltage:                  | 100-230V 50-60Hz |
| Degree of protection (IP):      | 20               |
| Output current:                 | 2 A              |
| Max. short time current rating: | 2,1A             |
| Standby power consumption:      | 0.3 W            |
| No. of modules (width):         | 2                |
| Installation:                   | a DIN rail       |
| Short-circuit protection:       | Yes              |
| Dimensions - depth:             | 35 mm            |
| Dimensions - width:             | 90 mm            |
| Current protection:             | Yes              |
| Voltage protection:             | Yes              |
| Dimensions - height:            | 58 mm            |