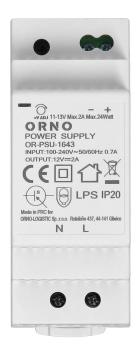

## DIN rail power adaptor 12V DC 2A, 24W, width: 2 units

Marka: Orno | Symbol: OR-PSU-1643 | Ean: 5908254803840

#### **PRODUCT DESCRIPTION**

Highly efficient and reliable DIN rail power adaptor of 24W max. load and 12V DC output voltage, which can be adjusted. It has been developed for DIN rail installation and can be used in vast number of applications, e.g. industrial applications, low voltage installations, such as CCTV or alarm systems. This power adaptor includes: overload protection, anti-surge protection and overvoltage protection. An integrated diode indicates activation of the device.

## General information:

| Over voltage category:          | III              |
|---------------------------------|------------------|
| Rated power:                    | 24 W             |
| Output voltage:                 | 12V DC V         |
| Input voltage:                  | 100-230V 50-60Hz |
| Degree of protection (IP):      | 20               |
| Output current:                 | 2 A              |
| Max. short time current rating: | 2,1A             |
| Standby power consumption:      | 0.3 W            |
| No. of modules (width):         | 2                |
| Installation:                   | a DIN rail       |
| Short-circuit protection:       | Yes              |
| Dimensions - depth:             | 35 mm            |
| Dimensions - width:             | 90 mm            |
| Current protection:             | Yes              |
| Voltage protection:             | Yes              |
| Dimensions - height:            | 58 mm            |