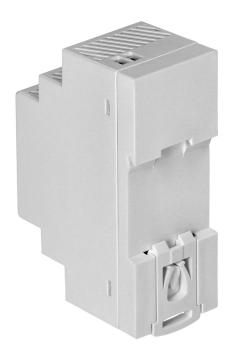

## DIN rail power adaptor 12V DC 2A, 24W, width: 2 units

Marka: Orno | Symbol: OR-PSU-1643 | Ean: 5908254803840

#### **PRODUCT DESCRIPTION**

Highly efficient and reliable DIN rail power adaptor of 24W max. load and 12V DC output voltage, which can be adjusted. It has been developed for DIN rail installation and can be used in vast number of applications, e.g. industrial applications, low voltage installations, such as CCTV or alarm systems. This power adaptor includes: overload protection, anti-surge protection and overvoltage protection. An integrated diode indicates activation of the device.

## General information:

| Over voltage category:          | III              |
|---------------------------------|------------------|
| Rated power:                    | 24 W             |
| Output voltage:                 | 12V DC V         |
| Input voltage:                  | 100-230V 50-60Hz |
| Degree of protection (IP):      | 20               |
| Output current:                 | 2 A              |
| Max. short time current rating: | 2,1A             |
| Standby power consumption:      | 0.3 W            |
| No. of modules (width):         | 2                |
| Installation:                   | a DIN rail       |
| Short-circuit protection:       | Yes              |
| Dimensions - depth:             | 35 mm            |
| Dimensions - width:             | 90 mm            |
| Current protection:             | Yes              |
| Voltage protection:             | Yes              |
| Dimensions - height:            | 58 mm            |