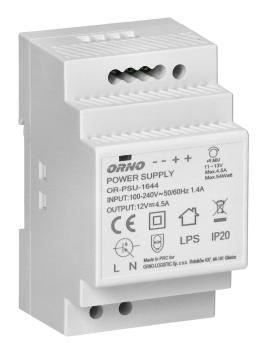

## DIN rail power adaptor 12V DC 4.5A, 54W, width: 3 units

Marka: Orno | Symbol: OR-PSU-1644 | Ean: 5908254803857

ORNO

## PRODUCT DESCRIPTION

Highly efficient and reliable DIN rail power adaptor of 54W max. load and 12V DC output voltage, which can be adjusted. It has been developed for DIN rail installation and can be used in vast number of applications, e.g. industrial applications, low voltage installations, such as CCTV or alarm systems. This power adaptor includes: overload protection, anti-surge protection and overvoltage protection. An integrated diode indicates activation of the device.

## General information:

| Rated power:                    | 54 W             |
|---------------------------------|------------------|
| Output voltage:                 | 12V DC V         |
| Input voltage:                  | 100-230V 50-60Hz |
| Degree of protection (IP):      | 20               |
| Output current:                 | 4.5 A            |
| Max. short time current rating: | 5A               |
| Standby power consumption:      | 0.3 W            |
| Over voltage category:          | III              |
| Installation:                   | a DIN rail       |
| Dimensions - depth:             | 52.5 mm          |
| Dimensions - width:             | 90 mm            |
| Dimensions - height:            | 58 mm            |