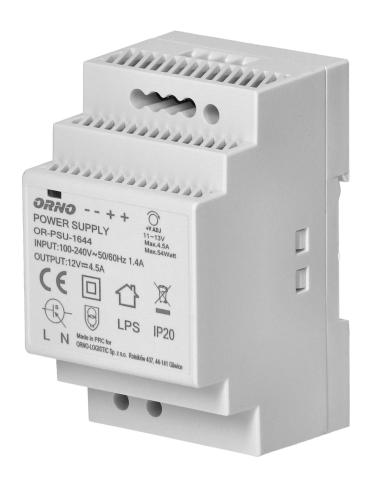

## DIN rail power adaptor 12V DC 4.5A, 54W, width: 3 units

Marka: Orno | Symbol: OR-PSU-1644 | Ean: 5908254803857

ORNO

## PRODUCT DESCRIPTION

Highly efficient and reliable DIN rail power adaptor of 54W max. load and 12V DC output voltage, which can be adjusted. It has been developed for DIN rail installation and can be used in vast number of applications, e.g. industrial applications, low voltage installations, such as CCTV or alarm systems. This power adaptor includes: overload protection, anti-surge protection and overvoltage protection. An integrated diode indicates activation of the device.

## General information:

| Rated power:                    | 54 W             |
|---------------------------------|------------------|
| Output voltage:                 | 12V DC V         |
| Input voltage:                  | 100-230V 50-60Hz |
| Degree of protection (IP):      | 20               |
| Output current:                 | 4.5 A            |
| Max. short time current rating: | 5A               |
| Standby power consumption:      | 0.3 W            |
| Over voltage category:          | III              |
| Installation:                   | a DIN rail       |
| Dimensions - depth:             | 52.5 mm          |
| Dimensions - width:             | 90 mm            |
| Dimensions - height:            | 58 mm            |