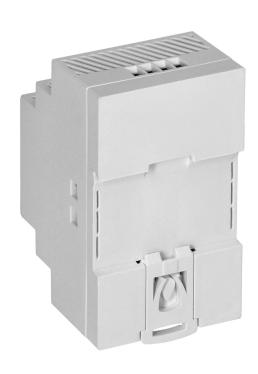

## DIN rail power adaptor 12V DC 4.5A, 54W, width: 3 units

Marka: Orno | Symbol: OR-PSU-1644 | Ean: 5908254803857

ORNO

## PRODUCT DESCRIPTION

Highly efficient and reliable DIN rail power adaptor of 54W max. load and 12V DC output voltage, which can be adjusted. It has been developed for DIN rail installation and can be used in vast number of applications, e.g. industrial applications, low voltage installations, such as CCTV or alarm systems. This power adaptor includes: overload protection, anti-surge protection and overvoltage protection. An integrated diode indicates activation of the device.

## General information:

| Rated power:                    | 54 W             |
|---------------------------------|------------------|
| Output voltage:                 | 12V DC V         |
| Input voltage:                  | 100-230V 50-60Hz |
| Degree of protection (IP):      | 20               |
| Output current:                 | 4.5 A            |
| Max. short time current rating: | 5A               |
| Standby power consumption:      | 0.3 W            |
| Over voltage category:          | III              |
| Installation:                   | a DIN rail       |
| Dimensions - depth:             | 52.5 mm          |
| Dimensions - width:             | 90 mm            |
| Dimensions - height:            | 58 mm            |