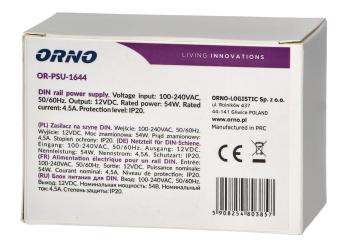

## DIN rail power adaptor 12V DC 4.5A, 54W, width: 3 units

Marka: Orno | Symbol: OR-PSU-1644 | Ean: 5908254803857

ORNO

## General information:

| Rated power:                    | 54 W             |
|---------------------------------|------------------|
| Output voltage:                 | 12V DC V         |
| Input voltage:                  | 100-230V 50-60Hz |
| Degree of protection (IP):      | 20               |
| Output current:                 | 4.5 A            |
| Max. short time current rating: | 5A               |
| Standby power consumption:      | 0.3 W            |
| Over voltage category:          | III              |
| Installation:                   | a DIN rail       |
| Dimensions - depth:             | 52.5 mm          |
| Dimensions - width:             | 90 mm            |
| Dimensions - height:            | 58 mm            |