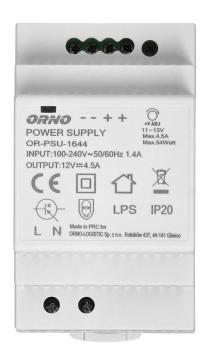

## DIN rail power adaptor 12V DC 4.5A, 54W, width: 3 units

Marka: Orno | Symbol: OR-PSU-1644 | Ean: 5908254803857

ORNO

## PRODUCT DESCRIPTION

Highly efficient and reliable DIN rail power adaptor of 54W max. load and 12V DC output voltage, which can be adjusted. It has been developed for DIN rail installation and can be used in vast number of applications, e.g. industrial applications, low voltage installations, such as CCTV or alarm systems. This power adaptor includes: overload protection, anti-surge protection and overvoltage protection. An integrated diode indicates activation of the device.

## General information:

| Rated power:                    | 54 W             |
|---------------------------------|------------------|
| Output voltage:                 | 12V DC V         |
| Input voltage:                  | 100-230V 50-60Hz |
| Degree of protection (IP):      | 20               |
| Output current:                 | 4.5 A            |
| Max. short time current rating: | 5A               |
| Standby power consumption:      | 0.3 W            |
| Over voltage category:          | III              |
| Installation:                   | a DIN rail       |
| Dimensions - depth:             | 52.5 mm          |
| Dimensions - width:             | 90 mm            |
| Dimensions - height:            | 58 mm            |