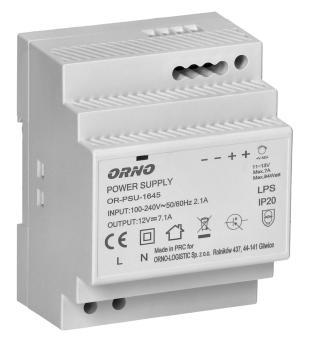

## DIN rail power adaptor 12V DC 7A, 84W, width: 4 units

Marka: Orno | Symbol: OR-PSU-1645 | Ean: 5908254803864

#### **PRODUCT DESCRIPTION**

Highly efficient and reliable DIN rail power adaptor of 84W max. load and 12V DC output voltage, which can be adjusted. It has been developed for DIN rail installation and can be used in vast number of applications, e.g. industrial applications, low voltage installations, such as CCTV or alarm systems. This power adaptor includes: overload protection, anti-surge protection and overvoltage protection. An integrated diode indicates activation of the device.

## General information:

| Over voltage category:          | III              |
|---------------------------------|------------------|
| Rated power:                    | 84 W             |
| Output voltage:                 | 12V DC V         |
| Input voltage:                  | 100-230V 50-60Hz |
| Degree of protection (IP):      | 20               |
| Output current:                 | 7 A              |
| Max. short time current rating: | 9A               |
| Standby power consumption:      | 0.3 W            |
| No. of modules (width):         | 4                |
| Installation:                   | a DIN rail       |
| Short-circuit protection:       | Yes              |
| Dimensions - depth:             | 70 mm            |
| Dimensions - width:             | 90 mm            |
| Current protection:             | Yes              |
| Voltage protection:             | Yes              |
| Dimensions - height:            | 58 mm            |

<u>e</u>

€

| ORNO           |                               |       | + +           | →V ADJ           |
|----------------|-------------------------------|-------|---------------|------------------|
| POWER SUPP     | PLY                           |       |               | 11~13V<br>Max.7A |
| OR-PSU-1645    |                               |       |               | Max.84Wat        |
| INPUT:100-240V |                               | :2.1A |               | IP20             |
|                |                               | Ø     |               | Q                |
| <b>(</b> E 🗆   | Ľ                             |       | X             | Q                |
|                | ade in PRC fo<br>RNO-LOGISTIC |       | ników 437, 44 | -141 Gliwice     |
|                |                               |       |               |                  |
|                |                               |       |               |                  |
|                |                               |       |               |                  |