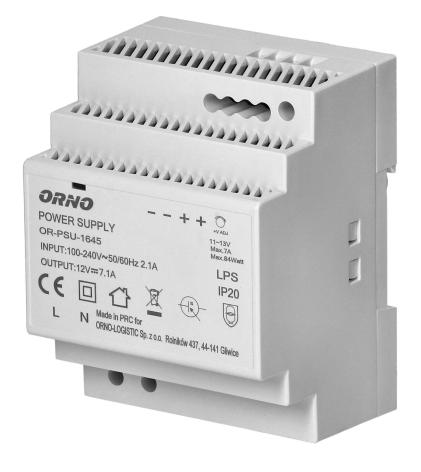

## DIN rail power adaptor 12V DC 7A, 84W, width: 4 units

Marka: Orno | Symbol: OR-PSU-1645 | Ean: 5908254803864

#### **PRODUCT DESCRIPTION**

Highly efficient and reliable DIN rail power adaptor of 84W max. load and 12V DC output voltage, which can be adjusted. It has been developed for DIN rail installation and can be used in vast number of applications, e.g. industrial applications, low voltage installations, such as CCTV or alarm systems. This power adaptor includes: overload protection, anti-surge protection and overvoltage protection. An integrated diode indicates activation of the device.

## General information:

| Over voltage category:          | III              |
|---------------------------------|------------------|
| Rated power:                    | 84 W             |
| Output voltage:                 | 12V DC V         |
| Input voltage:                  | 100-230V 50-60Hz |
| Degree of protection (IP):      | 20               |
| Output current:                 | 7 A              |
| Max. short time current rating: | 9A               |
| Standby power consumption:      | 0.3 W            |
| No. of modules (width):         | 4                |
| Installation:                   | a DIN rail       |
| Short-circuit protection:       | Yes              |
| Dimensions - depth:             | 70 mm            |
| Dimensions - width:             | 90 mm            |
| Current protection:             | Yes              |
| Voltage protection:             | Yes              |
| Dimensions - height:            | 58 mm            |

<u>e</u>

€

| ORNO           |                               |       | + +           | →V ADJ           |
|----------------|-------------------------------|-------|---------------|------------------|
| POWER SUPP     | PLY                           |       |               | 11~13V<br>Max.7A |
| OR-PSU-1645    |                               |       |               | Max.84Wat        |
| INPUT:100-240V |                               | :2.1A |               | IP20             |
|                |                               | Ø     |               | Q                |
| <b>(</b> E 🗆   | Ľ                             |       | X             | Q                |
|                | ade in PRC fo<br>RNO-LOGISTIC |       | ników 437, 44 | -141 Gliwice     |
|                |                               |       |               |                  |
|                |                               |       |               |                  |
|                |                               |       |               |                  |