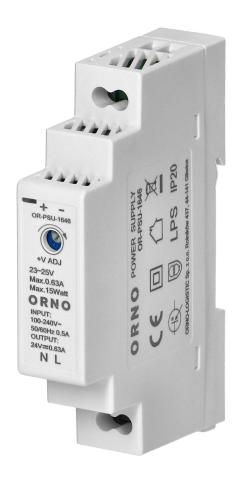

## DIN rail power adaptor 24VDC, 0.63A, 15W, width: 1 unit

Marka: Orno | Symbol: OR-PSU-1646 | Ean: 5908254803871

ORNO

## PRODUCT DESCRIPTION

Highly efficient and reliable DIN rail power adaptor of 15W max. load and 24V DC output voltage, which can be adjusted. It has been developed for DIN rail installation and can be used in vast number of applications, e.g. industrial applications, low voltage installations, such as CCTV or alarm systems. This power adaptor includes: overload protection, anti-surge protection and overvoltage protection. An integrated diode indicates activation of the device.

## General information:

| Rated power:                    | 15 W             |
|---------------------------------|------------------|
| Output voltage:                 | 24V DC V         |
| Input voltage:                  | 100-230V 50-60Hz |
| Degree of protection (IP):      | 20               |
| Output current:                 | 0.63 A           |
| Max. short time current rating: | 0,8A             |
| Standby power consumption:      | 0.3 W            |
| Over voltage category:          | III              |
| Installation:                   | a DIN rail       |
| Dimensions - depth:             | 18 mm            |
| Dimensions - width:             | 90 mm            |
| Dimensions - height:            | 58 mm            |