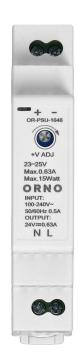

## DIN rail power adaptor 24VDC, 0.63A, 15W, width: 1 unit

Marka: Orno | Symbol: OR-PSU-1646 | Ean: 5908254803871

ORNO

## PRODUCT DESCRIPTION

Highly efficient and reliable DIN rail power adaptor of 15W max. load and 24V DC output voltage, which can be adjusted. It has been developed for DIN rail installation and can be used in vast number of applications, e.g. industrial applications, low voltage installations, such as CCTV or alarm systems. This power adaptor includes: overload protection, anti-surge protection and overvoltage protection. An integrated diode indicates activation of the device.

## General information:

| Rated power:                    | 15 W             |
|---------------------------------|------------------|
| Output voltage:                 | 24V DC V         |
| Input voltage:                  | 100-230V 50-60Hz |
| Degree of protection (IP):      | 20               |
| Output current:                 | 0.63 A           |
| Max. short time current rating: | 0,8A             |
| Standby power consumption:      | 0.3 W            |
| Over voltage category:          | III              |
| Installation:                   | a DIN rail       |
| Dimensions - depth:             | 18 mm            |
| Dimensions - width:             | 90 mm            |
| Dimensions - height:            | 58 mm            |