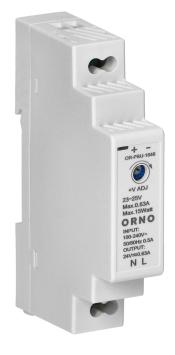

## DIN rail power adaptor 24VDC, 0.63A, 15W, width: 1 unit

Marka: Orno | Symbol: OR-PSU-1646 | Ean: 5908254803871

ORNO

## PRODUCT DESCRIPTION

Highly efficient and reliable DIN rail power adaptor of 15W max. load and 24V DC output voltage, which can be adjusted. It has been developed for DIN rail installation and can be used in vast number of applications, e.g. industrial applications, low voltage installations, such as CCTV or alarm systems. This power adaptor includes: overload protection, anti-surge protection and overvoltage protection. An integrated diode indicates activation of the device.

## General information:

| Rated power:                    | 15 W             |
|---------------------------------|------------------|
| Output voltage:                 | 24V DC V         |
| Input voltage:                  | 100-230V 50-60Hz |
| Degree of protection (IP):      | 20               |
| Output current:                 | 0.63 A           |
| Max. short time current rating: | 0,8A             |
| Standby power consumption:      | 0.3 W            |
| Over voltage category:          | III              |
| Installation:                   | a DIN rail       |
| Dimensions - depth:             | 18 mm            |
| Dimensions - width:             | 90 mm            |
| Dimensions - height:            | 58 mm            |