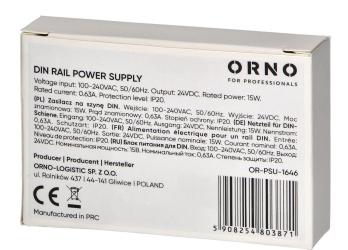

## DIN rail power adaptor 24VDC, 0.63A, 15W, width: 1 unit

Marka: Orno | Symbol: OR-PSU-1646 | Ean: 5908254803871

ORNO

## General information:

| Rated power:                    | 15 W             |
|---------------------------------|------------------|
| Output voltage:                 | 24V DC V         |
| Input voltage:                  | 100-230V 50-60Hz |
| Degree of protection (IP):      | 20               |
| Output current:                 | 0.63 A           |
| Max. short time current rating: | 0,8A             |
| Standby power consumption:      | 0.3 W            |
| Over voltage category:          | III              |
| Installation:                   | a DIN rail       |
| Dimensions - depth:             | 18 mm            |
| Dimensions - width:             | 90 mm            |
| Dimensions - height:            | 58 mm            |