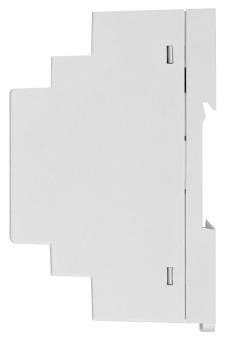

## DIN rail power adaptor 24VDC, 1A, 24W, width: 2 units

Marka: Orno | Symbol: OR-PSU-1647 | Ean: 5908254803888

#### **PRODUCT DESCRIPTION**

Highly efficient and reliable DIN rail power adaptor of 24W max. load and 24V DC output voltage, which can be adjusted. It has been developed for DIN rail installation and can be used in vast number of applications, e.g. industrial applications, low voltage installations, such as CCTV or alarm systems. This power adaptor includes: overload protection, anti-surge protection and overvoltage protection. An integrated diode indicates activation of the device.

## General information:

| Rated power:                    | 24 W             |
|---------------------------------|------------------|
| Output voltage:                 | 24V DC V         |
| Input voltage:                  | 100-230V 50-60Hz |
| Degree of protection (IP):      | 20               |
| Output current:                 | 1A               |
| Max. short time current rating: | 1,25A            |
| Standby power consumption:      | 0.3 W            |
| Over voltage category:          | III              |
| Installation:                   | a DIN rail       |
| Dimensions - depth:             | 35 mm            |
| Dimensions - width:             | 90 mm            |
| Dimensions - height:            | 58 mm            |