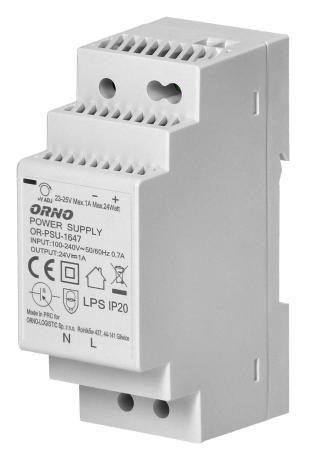

## DIN rail power adaptor 24VDC, 1A, 24W, width: 2 units

Marka: Orno | Symbol: OR-PSU-1647 | Ean: 5908254803888

#### **PRODUCT DESCRIPTION**

Highly efficient and reliable DIN rail power adaptor of 24W max. load and 24V DC output voltage, which can be adjusted. It has been developed for DIN rail installation and can be used in vast number of applications, e.g. industrial applications, low voltage installations, such as CCTV or alarm systems. This power adaptor includes: overload protection, anti-surge protection and overvoltage protection. An integrated diode indicates activation of the device.

## General information:

| Rated power:                    | 24 W             |
|---------------------------------|------------------|
| Output voltage:                 | 24V DC V         |
| Input voltage:                  | 100-230V 50-60Hz |
| Degree of protection (IP):      | 20               |
| Output current:                 | 1A               |
| Max. short time current rating: | 1,25A            |
| Standby power consumption:      | 0.3 W            |
| Over voltage category:          | III              |
| Installation:                   | a DIN rail       |
| Dimensions - depth:             | 35 mm            |
| Dimensions - width:             | 90 mm            |
| Dimensions - height:            | 58 mm            |