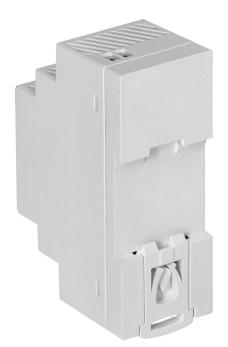

## DIN rail power adaptor 24VDC, 1A, 24W, width: 2 units

Marka: Orno | Symbol: OR-PSU-1647 | Ean: 5908254803888

#### **PRODUCT DESCRIPTION**

Highly efficient and reliable DIN rail power adaptor of 24W max. load and 24V DC output voltage, which can be adjusted. It has been developed for DIN rail installation and can be used in vast number of applications, e.g. industrial applications, low voltage installations, such as CCTV or alarm systems. This power adaptor includes: overload protection, anti-surge protection and overvoltage protection. An integrated diode indicates activation of the device.

## General information:

| Rated power:                    | 24 W             |
|---------------------------------|------------------|
| Output voltage:                 | 24V DC V         |
| Input voltage:                  | 100-230V 50-60Hz |
| Degree of protection (IP):      | 20               |
| Output current:                 | 1A               |
| Max. short time current rating: | 1,25A            |
| Standby power consumption:      | 0.3 W            |
| Over voltage category:          | III              |
| Installation:                   | a DIN rail       |
| Dimensions - depth:             | 35 mm            |
| Dimensions - width:             | 90 mm            |
| Dimensions - height:            | 58 mm            |