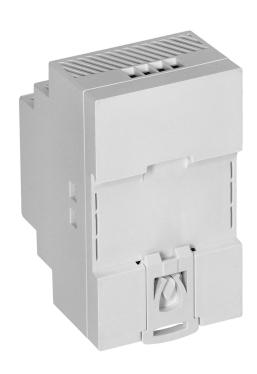

## DIN rail power adaptor 24VDC, 2.5A, 60W, width: 3 units

Marka: Orno | Symbol: OR-PSU-1648 | Ean: 5908254803895

ORNO

## PRODUCT DESCRIPTION

Highly efficient and reliable DIN rail power adaptor of 60W max. load and 24V DC output voltage, which can be adjusted. It has been developed for DIN rail installation and can be used in vast number of applications, e.g. industrial applications, low voltage installations, such as CCTV or alarm systems. This power adaptor includes: overload protection, anti-surge protection and overvoltage protection. An integrated diode indicates activation of the device.

## General information:

| Rated power:                    | 60 W             |
|---------------------------------|------------------|
| Output voltage:                 | 24V DC V         |
| Input voltage:                  | 100-230V 50-60Hz |
| Degree of protection (IP):      | 20               |
| Output current:                 | 2.5 A            |
| Max. short time current rating: | 3,4A             |
| Standby power consumption:      | 0.3 W            |
| Over voltage category:          | III              |
| Installation:                   | a DIN rail       |
| Dimensions - depth:             | 52.5 mm          |
| Dimensions - width:             | 90 mm            |
| Dimensions - height:            | 58 mm            |