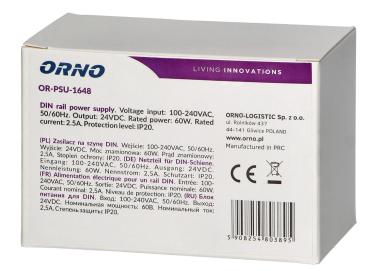

## DIN rail power adaptor 24VDC, 2.5A, 60W, width: 3 units

Marka: Orno | Symbol: OR-PSU-1648 | Ean: 5908254803895

ORNO

## General information:

| Rated power:                    | 60 W             |
|---------------------------------|------------------|
| Output voltage:                 | 24V DC V         |
| Input voltage:                  | 100-230V 50-60Hz |
| Degree of protection (IP):      | 20               |
| Output current:                 | 2.5 A            |
| Max. short time current rating: | 3,4A             |
| Standby power consumption:      | 0.3 W            |
| Over voltage category:          | III              |
| Installation:                   | a DIN rail       |
| Dimensions - depth:             | 52.5 mm          |
| Dimensions - width:             | 90 mm            |
| Dimensions - height:            | 58 mm            |