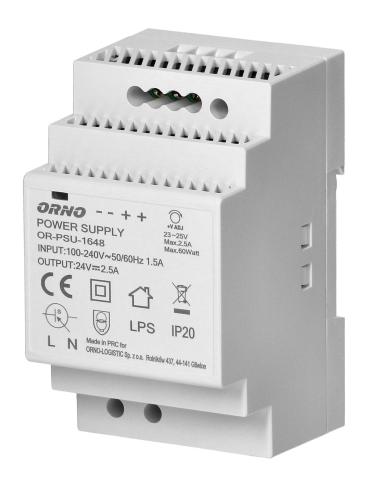

## DIN rail power adaptor 24VDC, 2.5A, 60W, width: 3 units

Marka: Orno | Symbol: OR-PSU-1648 | Ean: 5908254803895

ORNO

## PRODUCT DESCRIPTION

Highly efficient and reliable DIN rail power adaptor of 60W max. load and 24V DC output voltage, which can be adjusted. It has been developed for DIN rail installation and can be used in vast number of applications, e.g. industrial applications, low voltage installations, such as CCTV or alarm systems. This power adaptor includes: overload protection, anti-surge protection and overvoltage protection. An integrated diode indicates activation of the device.

## General information:

| Rated power:                    | 60 W             |
|---------------------------------|------------------|
| Output voltage:                 | 24V DC V         |
| Input voltage:                  | 100-230V 50-60Hz |
| Degree of protection (IP):      | 20               |
| Output current:                 | 2.5 A            |
| Max. short time current rating: | 3,4A             |
| Standby power consumption:      | 0.3 W            |
| Over voltage category:          | III              |
| Installation:                   | a DIN rail       |
| Dimensions - depth:             | 52.5 mm          |
| Dimensions - width:             | 90 mm            |
| Dimensions - height:            | 58 mm            |