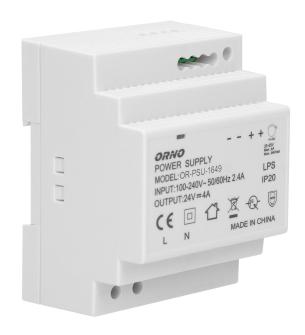

## DIN rail power adaptor 24VDC, 4A, 100W, width: 4 units

Marka: Orno | Symbol: OR-PSU-1649 | Ean: 5908254803901

ORNO

## PRODUCT DESCRIPTION

Highly efficient and reliable DIN rail power adaptor of 100W max. load and 24V DC output voltage, which can be adjusted. It has been developed for DIN rail installation and can be used in vast number of applications, e.g. industrial applications, low voltage installations, such as CCTV or alarm systems. This power adaptor includes: overload protection, anti-surge protection and overvoltage protection. An integrated diode indicates activation of the device.

## General information:

| Rated power:                    | 96 W             |
|---------------------------------|------------------|
| Output voltage:                 | 24V DC V         |
| Input voltage:                  | 100-230V 50-60Hz |
| Degree of protection (IP):      | 20               |
| Output current:                 | 4 A              |
| Max. short time current rating: | 4,6A             |
| Standby power consumption:      | 0.3 W            |
| Over voltage category:          | III              |
| Installation:                   | a DIN rail       |
| Dimensions - depth:             | 70 mm            |
| Dimensions - width:             | 93 mm            |
| Dimensions - height:            | 58 mm            |