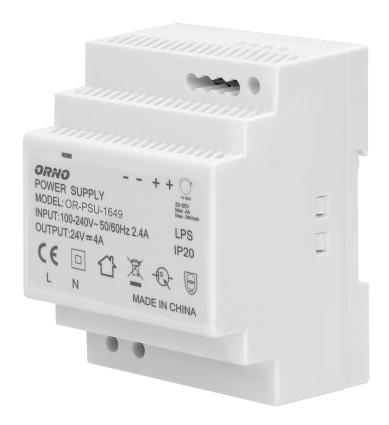

## DIN rail power adaptor 24VDC, 4A, 100W, width: 4 units

Marka: Orno | Symbol: OR-PSU-1649 | Ean: 5908254803901

ORNO

## PRODUCT DESCRIPTION

Highly efficient and reliable DIN rail power adaptor of 100W max. load and 24V DC output voltage, which can be adjusted. It has been developed for DIN rail installation and can be used in vast number of applications, e.g. industrial applications, low voltage installations, such as CCTV or alarm systems. This power adaptor includes: overload protection, anti-surge protection and overvoltage protection. An integrated diode indicates activation of the device.

## General information:

| Rated power:                    | 96 W             |
|---------------------------------|------------------|
| Output voltage:                 | 24V DC V         |
| Input voltage:                  | 100-230V 50-60Hz |
| Degree of protection (IP):      | 20               |
| Output current:                 | 4 A              |
| Max. short time current rating: | 4,6A             |
| Standby power consumption:      | 0.3 W            |
| Over voltage category:          | III              |
| Installation:                   | a DIN rail       |
| Dimensions - depth:             | 70 mm            |
| Dimensions - width:             | 93 mm            |
| Dimensions - height:            | 58 mm            |