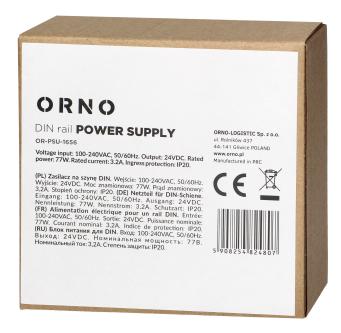

## Industrial power supply for a DIN rail, 24VDC 3.2A 77W, metal housing

Marka: Orno | Symbol: OR-PSU-1656 | Ean: 5908254824807

ORNO

## General information:

| Rated power:               | 77 W         |
|----------------------------|--------------|
| Output voltage:            | DC 24 V      |
| Input voltage:             | 100-240 V AC |
| Degree of protection (IP): | 20           |
| Output current:            | 3.2 A        |
| Installation:              | a DIN rail   |
| Dimensions - depth:        | 103 mm       |
| Dimensions - width:        | 32 mm        |
| Dimensions - height:       | 125 mm       |