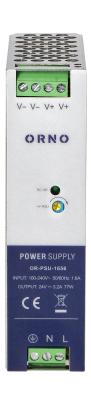

## Industrial power supply for a DIN rail, 24VDC 3.2A 77W, metal housing

Marka: Orno | Symbol: OR-PSU-1656 | Ean: 5908254824807

ORNO

## PRODUCT DESCRIPTION

An industrial power supply unit suitable for mounting on a DIN TS-35/7.5 or 15 rail. The product is housed in a metal enclosure that provides resistance to low and high temperatures. The device is suitable for use in harsh industrial environments. It is primarily used to supply power to industrial automation, machine control and is responsible for the failure-free operation of industrial systems. It is characterised by class III voltage protection and additional current and short-circuit protection. Openings in the power supply housing allow air to flow freely, so that the device is constantly cooled. This is particularly important for continuous operation of

## General information:

| Rated power:               | 77 W         |
|----------------------------|--------------|
| Output voltage:            | DC 24 V      |
| Input voltage:             | 100-240 V AC |
| Degree of protection (IP): | 20           |
| Output current:            | 3.2 A        |
| Installation:              | a DIN rail   |
| Dimensions - depth:        | 103 mm       |
| Dimensions - width:        | 32 mm        |
| Dimensions - height:       | 125 mm       |