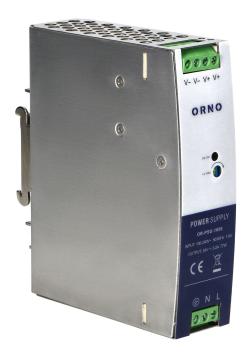

## Industrial power supply for a DIN rail, 24VDC 3.2A 77W, metal housing

Marka: Orno | Symbol: OR-PSU-1656 | Ean: 5908254824807

ORNO

## PRODUCT DESCRIPTION

An industrial power supply unit suitable for mounting on a DIN TS-35/7.5 or 15 rail. The product is housed in a metal enclosure that provides resistance to low and high temperatures. The device is suitable for use in harsh industrial environments. It is primarily used to supply power to industrial automation, machine control and is responsible for the failure-free operation of industrial systems. It is characterised by class III voltage protection and additional current and short-circuit protection. Openings in the power supply housing allow air to flow freely, so that the device is constantly cooled. This is particularly important for continuous operation of

## General information:

| Rated power:               | 77 W         |
|----------------------------|--------------|
| Output voltage:            | DC 24 V      |
| Input voltage:             | 100-240 V AC |
| Degree of protection (IP): | 20           |
| Output current:            | 3.2 A        |
| Installation:              | a DIN rail   |
| Dimensions - depth:        | 103 mm       |
| Dimensions - width:        | 32 mm        |
| Dimensions - height:       | 125 mm       |