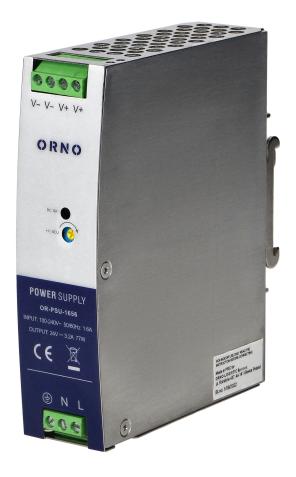

## Industrial power supply for a DIN rail, 24VDC 3.2A 77W, metal housing

Marka: Orno | Symbol: OR-PSU-1656 | Ean: 5908254824807

ORNO

## PRODUCT DESCRIPTION

An industrial power supply unit suitable for mounting on a DIN TS-35/7.5 or 15 rail. The product is housed in a metal enclosure that provides resistance to low and high temperatures. The device is suitable for use in harsh industrial environments. It is primarily used to supply power to industrial automation, machine control and is responsible for the failure-free operation of industrial systems. It is characterised by class III voltage protection and additional current and short-circuit protection. Openings in the power supply housing allow air to flow freely, so that the device is constantly cooled. This is particularly important for continuous operation of

## General information:

| Rated power:               | 77 W         |
|----------------------------|--------------|
| Output voltage:            | DC 24 V      |
| Input voltage:             | 100-240 V AC |
| Degree of protection (IP): | 20           |
| Output current:            | 3.2 A        |
| Installation:              | a DIN rail   |
| Dimensions - depth:        | 103 mm       |
| Dimensions - width:        | 32 mm        |
| Dimensions - height:       | 125 mm       |