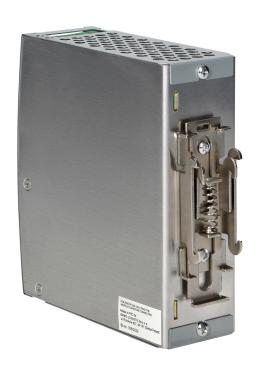

## PRODUCT DESCRIPTION

An industrial power supply unit suitable for mounting on a DIN TS-35/7.5 or 15 rail. The product is housed in a metal enclosure that provides resistance to low and high temperatures. The device is suitable for use in harsh industrial environments. It is primarily used to supply power to industrial automation, machine control and is responsible for the failure-free operation of industrial systems. It is characterised by class III voltage protection and additional current and short-circuit protection. Openings in the power supply housing allow air to flow freely, so that the device is constantly cooled. This is particularly important for continuous operation of