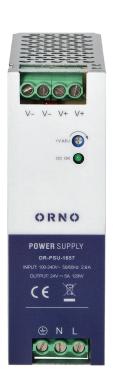

## Industrial power supply for a DIN rail, 24VDC, 5A, 120W, metal housing

Marka: Orno | Symbol: OR-PSU-1657 | Ean: 5908254824814

ORNO

## PRODUCT DESCRIPTION

An industrial power supply unit suitable for mounting on a DIN TS-35/7.5 or 15 rail. The product is housed in a metal enclosure that provides resistance to low and high temperatures. The device is suitable for use in harsh industrial environments. It is primarily used to supply power to industrial automation, machine control and is responsible for the failure-free operation of industrial systems. It is characterised by class III voltage protection and additional current and short-circuit protection. Openings in the power supply housing allow air to flow freely, so that the device is constantly cooled. This is particularly important for continuous operation of

## General information:

| Rated power:               | 120 W       |
|----------------------------|-------------|
| Output voltage:            | DC 24 V     |
| Input voltage:             | 220-240V AC |
| Degree of protection (IP): | 21          |
| Output current:            | 5 A         |
| Installation:              | a DIN rail  |
| Dimensions - depth:        | 114 mm      |
| Dimensions - width:        | 40 mm       |
| Dimensions - height:       | 125 mm      |