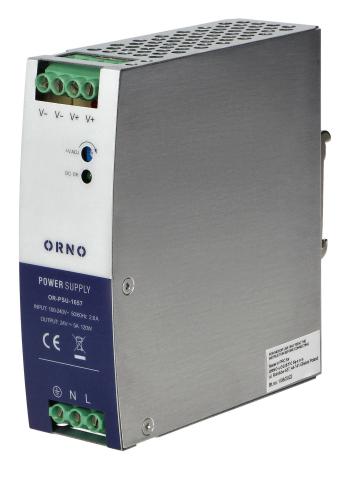

## Industrial power supply for a DIN rail, 24VDC, 5A, 120W, metal housing

Marka: Orno | Symbol: OR-PSU-1657 | Ean: 5908254824814

ORNO

## PRODUCT DESCRIPTION

An industrial power supply unit suitable for mounting on a DIN TS-35/7.5 or 15 rail. The product is housed in a metal enclosure that provides resistance to low and high temperatures. The device is suitable for use in harsh industrial environments. It is primarily used to supply power to industrial automation, machine control and is responsible for the failure-free operation of industrial systems. It is characterised by class III voltage protection and additional current and short-circuit protection. Openings in the power supply housing allow air to flow freely, so that the device is constantly cooled. This is particularly important for continuous operation of

## General information:

| Rated power:               | 120 W       |
|----------------------------|-------------|
| Output voltage:            | DC 24 V     |
| Input voltage:             | 220-240V AC |
| Degree of protection (IP): | 21          |
| Output current:            | 5 A         |
| Installation:              | a DIN rail  |
| Dimensions - depth:        | 114 mm      |
| Dimensions - width:        | 40 mm       |
| Dimensions - height:       | 125 mm      |