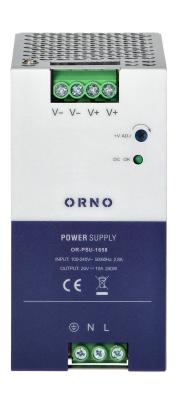

## Industrial power supply for a DIN rail, 24VDC, 10A, 240W, metal housing

Marka: Orno | Symbol: OR-PSU-1658 | Ean: 5908254824890

## PRODUCT DESCRIPTION

An industrial power supply unit suitable for mounting on a DIN TS-35/7.5 or 15 rail. The product is housed in a metal enclosure that provides resistance to low and high temperatures. The device is suitable for use in harsh industrial environments. It is primarily used to supply power to industrial automation, machine control and is responsible for the failure-free operation of industrial systems. It is characterised by class III voltage protection and additional current and short-circuit protection. Openings in the power supply housing allow air to flow freely so that the device is constantly cooled. This is particularly important for continuous operation of

## General information:

| Rated power:               | 240 W       |
|----------------------------|-------------|
| Output voltage:            | DC 24 V     |
| Input voltage:             | 100-240V AC |
| Degree of protection (IP): | 22          |
| Output current:            | 10 A        |
| Installation:              | a DIN rail  |
| Dimensions - depth:        | 113.5 mm    |
| Dimensions - width:        | 63 mm       |
| Dimensions - height:       | 125.2 mm    |