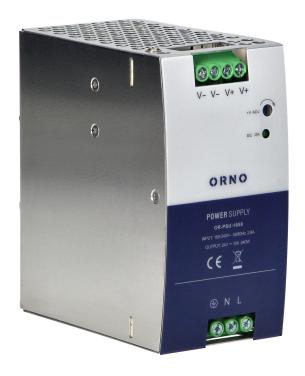

## Industrial power supply for a DIN rail, 24VDC, 10A, 240W, metal housing

Marka: Orno | Symbol: OR-PSU-1658 | Ean: 5908254824890

## PRODUCT DESCRIPTION

An industrial power supply unit suitable for mounting on a DIN TS-35/7.5 or 15 rail. The product is housed in a metal enclosure that provides resistance to low and high temperatures. The device is suitable for use in harsh industrial environments. It is primarily used to supply power to industrial automation, machine control and is responsible for the failure-free operation of industrial systems. It is characterised by class III voltage protection and additional current and short-circuit protection. Openings in the power supply housing allow air to flow freely so that the device is constantly cooled. This is particularly important for continuous operation of

## General information:

| Rated power:               | 240 W       |
|----------------------------|-------------|
| Output voltage:            | DC 24 V     |
| Input voltage:             | 100-240V AC |
| Degree of protection (IP): | 22          |
| Output current:            | 10 A        |
| Installation:              | a DIN rail  |
| Dimensions - depth:        | 113.5 mm    |
| Dimensions - width:        | 63 mm       |
| Dimensions - height:       | 125.2 mm    |