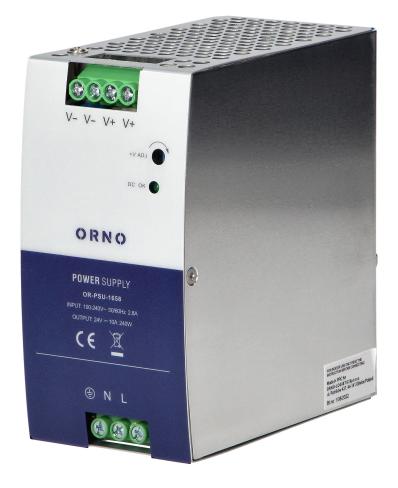

## Industrial power supply for a DIN rail, 24VDC, 10A, 240W, metal housing

Marka: Orno | Symbol: OR-PSU-1658 | Ean: 5908254824890

## PRODUCT DESCRIPTION

An industrial power supply unit suitable for mounting on a DIN TS-35/7.5 or 15 rail. The product is housed in a metal enclosure that provides resistance to low and high temperatures. The device is suitable for use in harsh industrial environments. It is primarily used to supply power to industrial automation, machine control and is responsible for the failure-free operation of industrial systems. It is characterised by class III voltage protection and additional current and short-circuit protection. Openings in the power supply housing allow air to flow freely so that the device is constantly cooled. This is particularly important for continuous operation of

## General information:

| Rated power:               | 240 W       |
|----------------------------|-------------|
| Output voltage:            | DC 24 V     |
| Input voltage:             | 100-240V AC |
| Degree of protection (IP): | 22          |
| Output current:            | 10 A        |
| Installation:              | a DIN rail  |
| Dimensions - depth:        | 113.5 mm    |
| Dimensions - width:        | 63 mm       |
| Dimensions - height:       | 125.2 mm    |