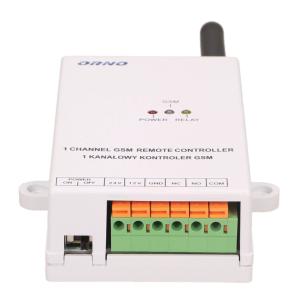

# GSM controller for gate control

Marka: Orno | Symbol: OR-SA-1722 | Ean: 5900378650782

ORNO

#### PRODUCT DESCRIPTION

The device allows one to remotely control the entrance, door openings, gateways, gates, barriers and other equipment. Using via text message or telephone call (up to 99 phone numbers can be programmed that can access the system). Quad-band GSM. Relay output: 20A.