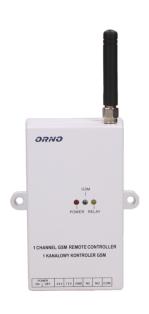

#### PRODUCT DESCRIPTION

The device allows one to remotely control the entrance, door openings, gateways, gates, barriers and other equipment. Using via text message or telephone call (up to 99 phone numbers can be programmed that can access the system). Quad-band GSM. Relay output: 20A.

### General information:

| Degree of protection (IP): | 20     |
|----------------------------|--------|
| USB charger:               | No     |
| Nominal voltage:           | 12V DC |
| Colour:                    | white  |
| Safety shutters:           | No     |
| Possibility of extension:  | No     |
| Dimensions - depth:        | 27 mm  |
| Dimensions - height:       | 140 mm |