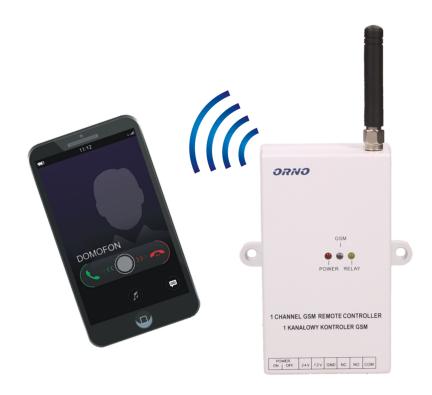

#### PRODUCT DESCRIPTION

The device allows one to remotely control the entrance, door openings, gateways, gates, barriers and other equipment. Using via text message or telephone call (up to 99 phone numbers can be programmed that can access the system). Quad-band GSM. Relay output: 20A.