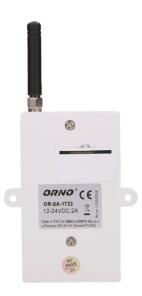

# GSM controller for gate control

Marka: Orno | Symbol: OR-SA-1722 | Ean: 5900378650782

ORNO

#### PRODUCT DESCRIPTION

The device allows one to remotely control the entrance, door openings, gateways, gates, barriers and other equipment. Using via text message or telephone call (up to 99 phone numbers can be programmed that can access the system). Quad-band GSM. Relay output: 20A.