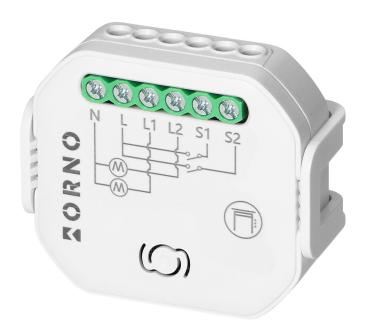

## PRODUCT DESCRIPTION

The roller shutter relay with a dimmer is a modern device equipped with smart home technology enabling not only local but also remote control over roller blinds and shutters.

Thanks to the option of flush or DIN rail mounting, the appliance enables installation in a distribution board or in a junction box. Using a relay as a switching element ensures movement in one direction, which protects the roller blind motor from failure.

## General information:

| lounting method:              | Adapter szyny DIN , Montaż podtynkowy |
|-------------------------------|---------------------------------------|
| lumber of connectable motors: | 1                                     |
| ominal voltage [V]:           | 100-240                               |
| requency [Hz]:                | 50/60                                 |
| ated current [A]:             | 10                                    |
| ated power [W]:               | 600                                   |
| ocal control:                 | Tak                                   |
| Vi-Fi:                        | Tak                                   |
| luetooth:                     | Tak                                   |
| owered by TUYA:               | Tak                                   |
| oogle:                        | Tak                                   |
| lexa:                         | Tak                                   |
| fe time:                      | 100000                                |
| perating system:              | IOS/Android                           |
| /i-Fi Standard:               | IEEE 802.11 b/g/n, 2.4GHz             |
| luetooth:                     | Bluetooth 3.0                         |
| Operating Temperature [°C]:   | (-20 °C 70 °C)                        |