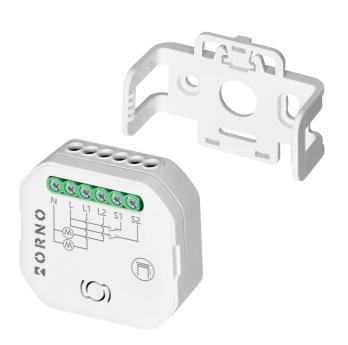

## PRODUCT DESCRIPTION

The roller shutter relay with a dimmer is a modern device equipped with smart home technology enabling not only local but also remote control over roller blinds and shutters.

Thanks to the option of flush or DIN rail mounting, the appliance enables installation in a distribution board or in a junction box. Using a relay as a switching element ensures movement in one direction, which protects the roller blind motor from failure.

## General information:

| lounting method:              | Adapter szyny DIN , Montaż podtynkowy |
|-------------------------------|---------------------------------------|
| lumber of connectable motors: | 1                                     |
| ominal voltage [V]:           | 100-240                               |
| requency [Hz]:                | 50/60                                 |
| ated current [A]:             | 10                                    |
| ated power [W]:               | 600                                   |
| ocal control:                 | Tak                                   |
| Vi-Fi:                        | Tak                                   |
| luetooth:                     | Tak                                   |
| owered by TUYA:               | Tak                                   |
| oogle:                        | Tak                                   |
| lexa:                         | Tak                                   |
| fe time:                      | 100000                                |
| perating system:              | IOS/Android                           |
| /i-Fi Standard:               | IEEE 802.11 b/g/n, 2.4GHz             |
| luetooth:                     | Bluetooth 3.0                         |
| Operating Temperature [°C]:   | (-20 °C 70 °C)                        |