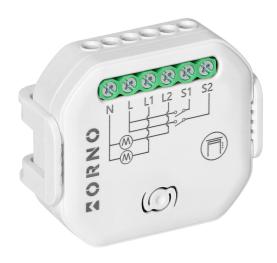

## PRODUCT DESCRIPTION

The roller shutter relay with a dimmer is a modern device equipped with smart home technology enabling not only local but also remote control over roller blinds and shutters.

Thanks to the option of flush or DIN rail mounting, the appliance enables installation in a distribution board or in a junction box. Using a relay as a switching element ensures movement in one direction, which protects the roller blind motor from failure.

## General information:

| lounting method:              | Adapter szyny DIN , Montaż podtynkowy |
|-------------------------------|---------------------------------------|
| lumber of connectable motors: | 1                                     |
| ominal voltage [V]:           | 100-240                               |
| requency [Hz]:                | 50/60                                 |
| ated current [A]:             | 10                                    |
| ated power [W]:               | 600                                   |
| ocal control:                 | Tak                                   |
| Vi-Fi:                        | Tak                                   |
| luetooth:                     | Tak                                   |
| owered by TUYA:               | Tak                                   |
| oogle:                        | Tak                                   |
| lexa:                         | Tak                                   |
| fe time:                      | 100000                                |
| perating system:              | IOS/Android                           |
| /i-Fi Standard:               | IEEE 802.11 b/g/n, 2.4GHz             |
| luetooth:                     | Bluetooth 3.0                         |
| Operating Temperature [°C]:   | (-20 °C 70 °C)                        |