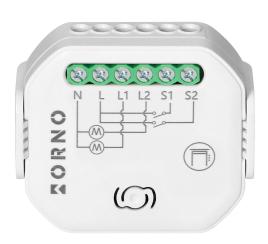

## PRODUCT DESCRIPTION

The roller shutter relay with a dimmer is a modern device equipped with smart home technology enabling not only local but also remote control over roller blinds and shutters.

Thanks to the option of flush or DIN rail mounting, the appliance enables installation in a distribution board or in a junction box. Using a relay as a switching element ensures movement in one direction, which protects the roller blind motor from failure.

## General information:

| lounting method:              | Adapter szyny DIN , Montaż podtynkowy |
|-------------------------------|---------------------------------------|
| lumber of connectable motors: | 1                                     |
| ominal voltage [V]:           | 100-240                               |
| requency [Hz]:                | 50/60                                 |
| ated current [A]:             | 10                                    |
| ated power [W]:               | 600                                   |
| ocal control:                 | Tak                                   |
| Vi-Fi:                        | Tak                                   |
| luetooth:                     | Tak                                   |
| owered by TUYA:               | Tak                                   |
| oogle:                        | Tak                                   |
| lexa:                         | Tak                                   |
| fe time:                      | 100000                                |
| perating system:              | IOS/Android                           |
| /i-Fi Standard:               | IEEE 802.11 b/g/n, 2.4GHz             |
| luetooth:                     | Bluetooth 3.0                         |
| Operating Temperature [°C]:   | (-20 °C 70 °C)                        |