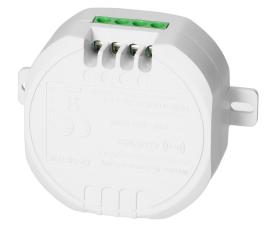

## Wireless wall-switch for flush-mount junction box with radio receiver, max. load 1000W, ORNO Smart Home

Marka: ORNO Home | Symbol: OR-SH-1734 | Ean: 5908254810619

## **PRODUCT DESCRIPTION**

This radio-controlled wall switch has been designed to wirelessly switch ON and OFF the electric circuit. It is suitable for installation in flush-mount junction boxes. The device is compatible with ORNO Smart Home based on TUYA engine, which supports Google and Alexa smart home solutions. This system is compatible with ORNO wireless sockets and remote-control units: standard models (OR-GB-417 -420), MINI models (OR-GB-438 -440) and IP44 standard socket: OR-GB-429 and MINI OR-GB-441. In order to remotely operate the switch, a remote-control unit (OR-SH-1752) or surface-mounted switch (OR-SH-1750, OR-SH-1751) from ORNO

## General information:

| Туре:                            | flush-mounted switch |
|----------------------------------|----------------------|
| Power supply of the receiver:    | 230V AC              |
| Max. power of the transmitter:   | < 10mW               |
| Wi-Fi communication:             | No                   |
| Type of transmission:            | wireless             |
| Max. load:                       | 1000 W               |
| Compliant with Orno Smart Home:  | Yes                  |
| Colour:                          | white                |
| Possibility of extension:        | Yes                  |
| Max. current:                    | 4.3                  |
| Installation:                    | flush mounting       |
| Range in the open area:          | 30 m                 |
| Dimensions - depth:              | 25 mm                |
| Dimensions - width:              | 52 mm                |
| Dimensions - height:             | 52 mm                |
| Dimensions of the mounting hole: | 60 mm                |