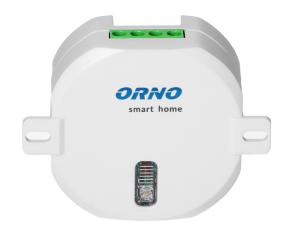

## Wireless wall-switch for flush-mount junction box with radio receiver, max. load 1000W, ORNO Smart Home

Marka: ORNO Home | Symbol: OR-SH-1734 | Ean: 5908254810619

## **PRODUCT DESCRIPTION**

This radio-controlled wall switch has been designed to wirelessly switch ON and OFF the electric circuit. It is suitable for installation in flush-mount junction boxes. The device is compatible with ORNO Smart Home based on TUYA engine, which supports Google and Alexa smart home solutions. This system is compatible with ORNO wireless sockets and remote-control units: standard models (OR-GB-417 -420), MINI models (OR-GB-438 -440) and IP44 standard socket: OR-GB-429 and MINI OR-GB-441. In order to remotely operate the switch, a remote-control unit (OR-SH-1752) or surface-mounted switch (OR-SH-1750, OR-SH-1751) from ORNO

## General information:

| Туре:                            | flush-mounted switch |
|----------------------------------|----------------------|
| Power supply of the receiver:    | 230V AC              |
| Max. power of the transmitter:   | < 10mW               |
| Wi-Fi communication:             | No                   |
| Type of transmission:            | wireless             |
| Max. load:                       | 1000 W               |
| Compliant with Orno Smart Home:  | Yes                  |
| Colour:                          | white                |
| Possibility of extension:        | Yes                  |
| Max. current:                    | 4.3                  |
| Installation:                    | flush mounting       |
| Range in the open area:          | 30 m                 |
| Dimensions - depth:              | 25 mm                |
| Dimensions - width:              | 52 mm                |
| Dimensions - height:             | 52 mm                |
| Dimensions of the mounting hole: | 60 mm                |