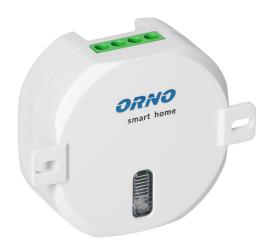

## Wireless wall-switch for flush-mount junction box with radio receiver, max. load 1000W, ORNO Smart Home

Marka: ORNO Home | Symbol: OR-SH-1734 | Ean: 5908254810619

## **PRODUCT DESCRIPTION**

This radio-controlled wall switch has been designed to wirelessly switch ON and OFF the electric circuit. It is suitable for installation in flush-mount junction boxes. The device is compatible with ORNO Smart Home based on TUYA engine, which supports Google and Alexa smart home solutions. This system is compatible with ORNO wireless sockets and remote-control units: standard models (OR-GB-417 -420), MINI models (OR-GB-438 -440) and IP44 standard socket: OR-GB-429 and MINI OR-GB-441. In order to remotely operate the switch, a remote-control unit (OR-SH-1752) or surface-mounted switch (OR-SH-1750, OR-SH-1751) from ORNO

## General information:

| Туре:                            | flush-mounted switch |
|----------------------------------|----------------------|
| Power supply of the receiver:    | 230V AC              |
| Max. power of the transmitter:   | < 10mW               |
| Wi-Fi communication:             | No                   |
| Type of transmission:            | wireless             |
| Max. load:                       | 1000 W               |
| Compliant with Orno Smart Home:  | Yes                  |
| Colour:                          | white                |
| Possibility of extension:        | Yes                  |
| Max. current:                    | 4.3                  |
| Installation:                    | flush mounting       |
| Range in the open area:          | 30 m                 |
| Dimensions - depth:              | 25 mm                |
| Dimensions - width:              | 52 mm                |
| Dimensions - height:             | 52 mm                |
| Dimensions of the mounting hole: | 60 mm                |