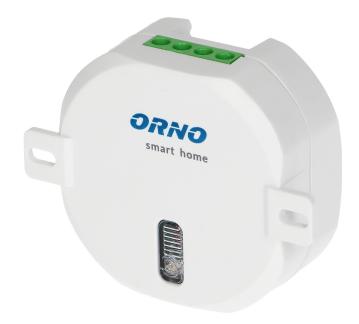

## Wireless wall-switch for flush-mount junction box with radio receiver, max. load 1000W, ORNO Smart Home

Marka: ORNO Home | Symbol: OR-SH-1734 | Ean: 5908254810619

## **PRODUCT DESCRIPTION**

This radio-controlled wall switch has been designed to wirelessly switch ON and OFF the electric circuit. It is suitable for installation in flush-mount junction boxes. The device is compatible with ORNO Smart Home based on TUYA engine, which supports Google and Alexa smart home solutions. This system is compatible with ORNO wireless sockets and remote-control units: standard models (OR-GB-417 -420), MINI models (OR-GB-438 -440) and IP44 standard socket: OR-GB-429 and MINI OR-GB-441. In order to remotely operate the switch, a remote-control unit (OR-SH-1752) or surface-mounted switch (OR-SH-1750, OR-SH-1751) from ORNO

## General information:

| Туре:                            | flush-mounted switch |
|----------------------------------|----------------------|
| Power supply of the receiver:    | 230V AC              |
| Max. power of the transmitter:   | < 10mW               |
| Wi-Fi communication:             | No                   |
| Type of transmission:            | wireless             |
| Max. load:                       | 1000 W               |
| Compliant with Orno Smart Home:  | Yes                  |
| Colour:                          | white                |
| Possibility of extension:        | Yes                  |
| Max. current:                    | 4.3                  |
| Installation:                    | flush mounting       |
| Range in the open area:          | 30 m                 |
| Dimensions - depth:              | 25 mm                |
| Dimensions - width:              | 52 mm                |
| Dimensions - height:             | 52 mm                |
| Dimensions of the mounting hole: | 60 mm                |