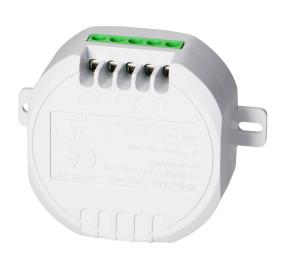

## Wireless roller-shutter switch for flush-mount junction box, with radio receiver, max. motor load 300W, ORNO Smart Home

ORNO

Marka: ORNO Home | Symbol: OR-SH-1735 | Ean: 5908254810626

## PRODUCT DESCRIPTION

This radio-controlled relay has been designed to wirelessly lift and lower roller shutters. It is suitable for installation in flush-mount junction boxes. The device is compatible with ORNO Smart Home based on TUYA engine, which supports Google and Alexa smart home solutions. This system is compatible with ORNO wireless sockets and remote-control units: standard models (OR-GB-417 -420), MINI models (OR-GB-438 -440) and

## General information:

| Туре:                            | flush-mounted roller-shutter switch |
|----------------------------------|-------------------------------------|
| Power supply of the receiver:    | 230V AC                             |
| Max. power of the transmitter:   | < 10mW                              |
| Wi-Fi communication:             | No                                  |
| Type of transmission:            | wireless                            |
| Max. load:                       | 300 W                               |
| Compliant with Orno Smart Home:  | Yes                                 |
| Colour:                          | white                               |
| Possibility of extension:        | Yes                                 |
| Max. current:                    | 1.3                                 |
| Installation:                    | flush mounting                      |
| Range in the open area:          | 30 m                                |
| Dimensions - depth:              | 25 mm                               |
| Dimensions - width:              | 52 mm                               |
| Dimensions - height:             | 52 mm                               |
| Dimensions of the mounting hole: | 60 mm                               |