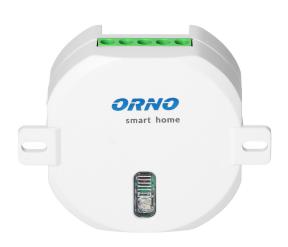

## Wireless roller-shutter switch for flush-mount junction box, with radio receiver, max. motor load 300W, ORNO Smart Home

ORNO

Marka: ORNO Home | Symbol: OR-SH-1735 | Ean: 5908254810626

## PRODUCT DESCRIPTION

This radio-controlled relay has been designed to wirelessly lift and lower roller shutters. It is suitable for installation in flush-mount junction boxes. The device is compatible with ORNO Smart Home based on TUYA engine, which supports Google and Alexa smart home solutions. This system is compatible with ORNO wireless sockets and remote-control units: standard models (OR-GB-417 -420), MINI models (OR-GB-438 -440) and

## General information:

| Туре:                            | flush-mounted roller-shutter switch |
|----------------------------------|-------------------------------------|
| Power supply of the receiver:    | 230V AC                             |
| Max. power of the transmitter:   | < 10mW                              |
| Wi-Fi communication:             | No                                  |
| Type of transmission:            | wireless                            |
| Max. load:                       | 300 W                               |
| Compliant with Orno Smart Home:  | Yes                                 |
| Colour:                          | white                               |
| Possibility of extension:        | Yes                                 |
| Max. current:                    | 1.3                                 |
| Installation:                    | flush mounting                      |
| Range in the open area:          | 30 m                                |
| Dimensions - depth:              | 25 mm                               |
| Dimensions - width:              | 52 mm                               |
| Dimensions - height:             | 52 mm                               |
| Dimensions of the mounting hole: | 60 mm                               |