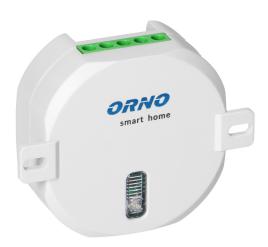

## Wireless roller-shutter switch for flush-mount junction box, with radio receiver, max. motor load 300W, ORNO Smart Home

ORNO

Marka: ORNO Home | Symbol: OR-SH-1735 | Ean: 5908254810626

## PRODUCT DESCRIPTION

This radio-controlled relay has been designed to wirelessly lift and lower roller shutters. It is suitable for installation in flush-mount junction boxes. The device is compatible with ORNO Smart Home based on TUYA engine, which supports Google and Alexa smart home solutions. This system is compatible with ORNO wireless sockets and remote-control units: standard models (OR-GB-417 -420), MINI models (OR-GB-438 -440) and

## General information:

| Туре:                            | flush-mounted roller-shutter switch |
|----------------------------------|-------------------------------------|
| Power supply of the receiver:    | 230V AC                             |
| Max. power of the transmitter:   | < 10mW                              |
| Wi-Fi communication:             | No                                  |
| Type of transmission:            | wireless                            |
| Max. load:                       | 300 W                               |
| Compliant with Orno Smart Home:  | Yes                                 |
| Colour:                          | white                               |
| Possibility of extension:        | Yes                                 |
| Max. current:                    | 1.3                                 |
| Installation:                    | flush mounting                      |
| Range in the open area:          | 30 m                                |
| Dimensions - depth:              | 25 mm                               |
| Dimensions - width:              | 52 mm                               |
| Dimensions - height:             | 52 mm                               |
| Dimensions of the mounting hole: | 60 mm                               |