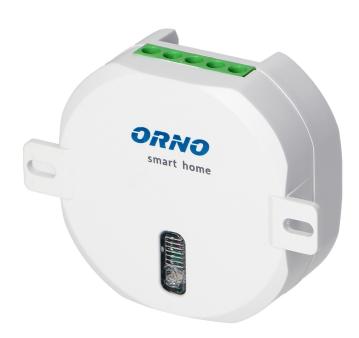

## Wireless roller-shutter switch for flush-mount junction box, with radio receiver, max. motor load 300W, ORNO Smart Home

ORNO

Marka: ORNO Home | Symbol: OR-SH-1735 | Ean: 5908254810626

## PRODUCT DESCRIPTION

This radio-controlled relay has been designed to wirelessly lift and lower roller shutters. It is suitable for installation in flush-mount junction boxes. The device is compatible with ORNO Smart Home based on TUYA engine, which supports Google and Alexa smart home solutions. This system is compatible with ORNO wireless sockets and remote-control units: standard models (OR-GB-417 -420), MINI models (OR-GB-438 -440) and

## General information:

| Туре:                            | flush-mounted roller-shutter switch |
|----------------------------------|-------------------------------------|
| Power supply of the receiver:    | 230V AC                             |
| Max. power of the transmitter:   | < 10mW                              |
| Wi-Fi communication:             | No                                  |
| Type of transmission:            | wireless                            |
| Max. load:                       | 300 W                               |
| Compliant with Orno Smart Home:  | Yes                                 |
| Colour:                          | white                               |
| Possibility of extension:        | Yes                                 |
| Max. current:                    | 1.3                                 |
| Installation:                    | flush mounting                      |
| Range in the open area:          | 30 m                                |
| Dimensions - depth:              | 25 mm                               |
| Dimensions - width:              | 52 mm                               |
| Dimensions - height:             | 52 mm                               |
| Dimensions of the mounting hole: | 60 mm                               |