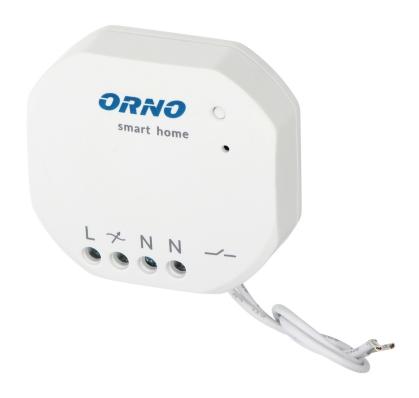

## PRODUCT DESCRIPTION

This radio-controlled wall switch has been designed to wirelessly switch ON and OFF the electric circuit. It is suitable for installation in flush-mount junction boxes. The device is compatible with ORNO Smart Home based on TUYA engine, which supports Google and Alexa smart home solutions. This system is compatible with ORNO wireless sockets and remote-control units: standard models (OR-GB-417 -420), MINI models (OR-GB-438 -440) and IP44 standard socket: OR-GB-429 and MINI OR-GB-441. In order to remotely operate the switch, a remote-control unit (OR-SH-1752) or surface-mounted switch (OR-SH-1750, OR-SH-1751) from ORNO

## General information:

| Туре:                            | flush-mounted MINI switch |
|----------------------------------|---------------------------|
| Power supply of the receiver:    | 230V AC                   |
| Max. power of the transmitter:   | < 10mW                    |
| Wi-Fi communication:             | No                        |
| Type of transmission:            | wireless                  |
| Max. load:                       | 400 W                     |
| Compliant with Orno Smart Home:  | Yes                       |
| Colour:                          | white                     |
| Possibility of extension:        | Yes                       |
| Max. current:                    | 1.4                       |
| Installation:                    | flush mounting            |
| Range in the open area:          | 30 m                      |
| Dimensions - depth:              | 15 mm                     |
| Dimensions - width:              | 52 mm                     |
| Dimensions - height:             | 48 mm                     |
| Dimensions of the mounting hole: | 60 mm                     |