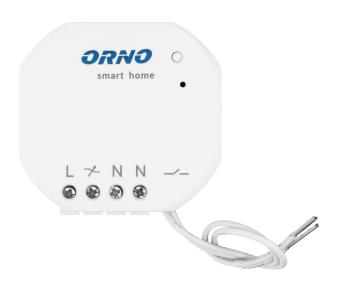

## PRODUCT DESCRIPTION

This radio-controlled wall switch has been designed to wirelessly switch ON and OFF the electric circuit. It is suitable for installation in flush-mount junction boxes. The device is compatible with ORNO Smart Home based on TUYA engine, which supports Google and Alexa smart home solutions. This system is compatible with ORNO wireless sockets and remote-control units: standard models (OR-GB-417 -420), MINI models (OR-GB-438 -440) and IP44 standard socket: OR-GB-429 and MINI OR-GB-441. In order to remotely operate the switch, a remote-control unit (OR-SH-1752) or surface-mounted switch (OR-SH-1750, OR-SH-1751) from ORNO

## General information:

| Туре:                            | flush-mounted MINI switch |
|----------------------------------|---------------------------|
| Power supply of the receiver:    | 230V AC                   |
| Max. power of the transmitter:   | < 10mW                    |
| Wi-Fi communication:             | No                        |
| Type of transmission:            | wireless                  |
| Max. load:                       | 400 W                     |
| Compliant with Orno Smart Home:  | Yes                       |
| Colour:                          | white                     |
| Possibility of extension:        | Yes                       |
| Max. current:                    | 1.4                       |
| Installation:                    | flush mounting            |
| Range in the open area:          | 30 m                      |
| Dimensions - depth:              | 15 mm                     |
| Dimensions - width:              | 52 mm                     |
| Dimensions - height:             | 48 mm                     |
| Dimensions of the mounting hole: | 60 mm                     |