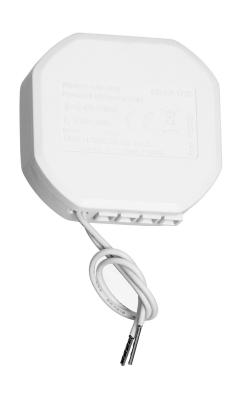

## Wireless wall switch with radio receiver, MINI size for flush-mount junction box, ORNO Smart Home

Marka: ORNO Home | Symbol: OR-SH-1736 | Ean: 5908254810633

## General information:

| Туре:                            | flush-mounted MINI switch |
|----------------------------------|---------------------------|
| Power supply of the receiver:    | 230V AC                   |
| Max. power of the transmitter:   | < 10mW                    |
| Wi-Fi communication:             | No                        |
| Type of transmission:            | wireless                  |
| Max. load:                       | 400 W                     |
| Compliant with Orno Smart Home:  | Yes                       |
| Colour:                          | white                     |
| Possibility of extension:        | Yes                       |
| Max. current:                    | 1.4                       |
| Installation:                    | flush mounting            |
| Range in the open area:          | 30 m                      |
| Dimensions - depth:              | 15 mm                     |
| Dimensions - width:              | 52 mm                     |
| Dimensions - height:             | 48 mm                     |
| Dimensions of the mounting hole: | 60 mm                     |