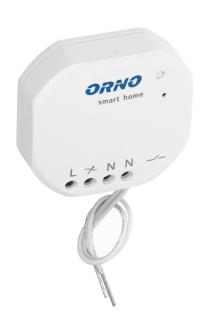

## PRODUCT DESCRIPTION

This radio-controlled wall switch has been designed to wirelessly switch ON and OFF the electric circuit. It is suitable for installation in flush-mount junction boxes. The device is compatible with ORNO Smart Home based on TUYA engine, which supports Google and Alexa smart home solutions. This system is compatible with ORNO wireless sockets and remote-control units: standard models (OR-GB-417 -420), MINI models (OR-GB-438 -440) and IP44 standard socket: OR-GB-429 and MINI OR-GB-441. In order to remotely operate the switch, a remote-control unit (OR-SH-1752) or surface-mounted switch (OR-SH-1750, OR-SH-1751) from ORNO

## General information:

| Туре:                            | flush-mounted MINI switch |
|----------------------------------|---------------------------|
| Power supply of the receiver:    | 230V AC                   |
| Max. power of the transmitter:   | < 10mW                    |
| Wi-Fi communication:             | No                        |
| Type of transmission:            | wireless                  |
| Max. load:                       | 400 W                     |
| Compliant with Orno Smart Home:  | Yes                       |
| Colour:                          | white                     |
| Possibility of extension:        | Yes                       |
| Max. current:                    | 1.4                       |
| Installation:                    | flush mounting            |
| Range in the open area:          | 30 m                      |
| Dimensions - depth:              | 15 mm                     |
| Dimensions - width:              | 52 mm                     |
| Dimensions - height:             | 48 mm                     |
| Dimensions of the mounting hole: | 60 mm                     |