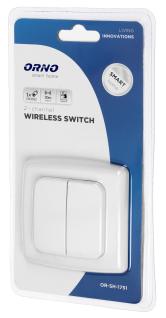

## Switch with 2 channels and radio transmitter, used for wireless control of flush-mounted switches and sockets, surface-mounted, ORNO Smart Home

€

Marka: ORNO Home | Symbol: OR-SH-1751 | Ean: 5908254810664

## **PRODUCT DESCRIPTION**

The device is designed to remotely control wireless flush-mounted switches, sockets and all the connected electrical and/or lighting equipment. The device has an integrated radio transmitter and operates on 433.92 MHz frequency. It is suitable for mounting it directly on the wall without the need to put it inside electrical junction boxes. It can be used as a double-channel remote control unit. The device is compatible with ORNO