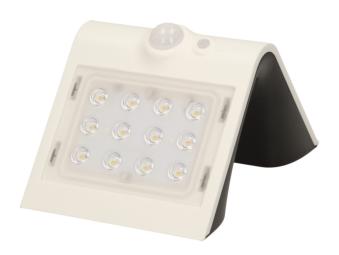

## LED solar garden lamp SILOE with motion sensor, white

Marka: Orno | Symbol: OR-SL-6083WLR4 | Ean: 5902560327632

ORNO

## PRODUCT DESCRIPTION

The solar LED lamp is equipped with modern photovoltaic panels to catch the source of energy The built-in battery is charged via the solar panel during the day The lamp does not require additional wiring The PIR motion detector responds to motion.