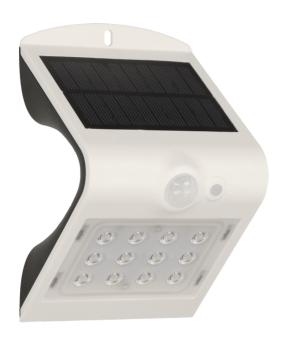

## LED solar garden lamp SILOE with motion sensor, white

Marka: Orno | Symbol: OR-SL-6083WLR4 | Ean: 5902560327632

ORNO

## PRODUCT DESCRIPTION

The solar LED lamp is equipped with modern photovoltaic panels to catch the source of energy The built-in battery is charged via the solar panel during the day The lamp does not require additional wiring The PIR motion detector responds to motion.

## General information:

| Luminous flux:                               | 190 lm      |
|----------------------------------------------|-------------|
| Rated power:                                 | 1,5 W       |
| Light source:                                | LED SMD     |
| Degree of protection (IP):                   | 65          |
| Colour temperature:                          | 4000K       |
| Nominal voltage:                             | 230V~, 50Hz |
| Colour:                                      | white       |
| Solar panel:                                 | Yes         |
| Dimensions - depth:                          | 79 mm       |
| Dimensions - height:                         | 144.5 mm    |
| Colour rendering index CRI:                  | >80         |
| Detection angle:                             | 120°        |
| Control of the motion sensor:                | Yes         |
| Adjustable daylight sensor (LUX):            | No          |
| Adjustable time setting (TIME):              | No          |
| Adjustment of motion detection range (SENS): | No          |