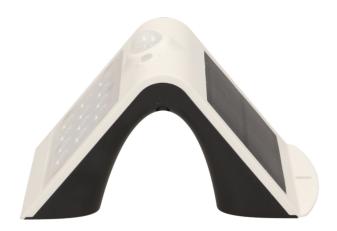

## LED solar garden lamp SILOE with motion sensor, white

Marka: Orno | Symbol: OR-SL-6083WLR4 | Ean: 5902560327632

ORNO

## PRODUCT DESCRIPTION

The solar LED lamp is equipped with modern photovoltaic panels to catch the source of energy The built-in battery is charged via the solar panel during the day The lamp does not require additional wiring The PIR motion detector responds to motion.