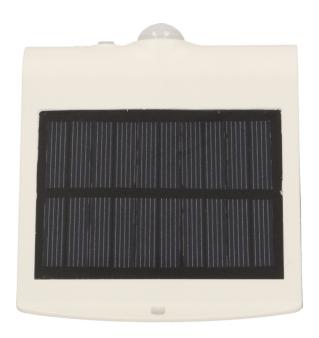

## LED solar garden lamp SILOE with motion sensor, white

Marka: Orno | Symbol: OR-SL-6083WLR4 | Ean: 5902560327632

ORNO

## PRODUCT DESCRIPTION

The solar LED lamp is equipped with modern photovoltaic panels to catch the source of energy The built-in battery is charged via the solar panel during the day The lamp does not require additional wiring The PIR motion detector responds to motion.