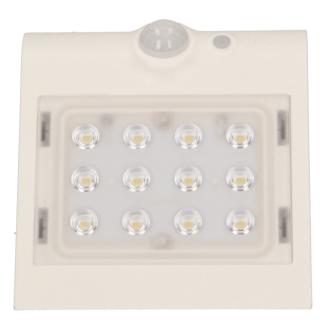

## PRODUCT DESCRIPTION

The solar LED lamp is equipped with modern photovoltaic panels to catch the source of energy The built-in battery is charged via the solar panel during the day The lamp does not require additional wiring The PIR motion detector responds to motion.

## General information:

| Luminous flux:                               | 190 lm      |
|----------------------------------------------|-------------|
| Rated power:                                 | 1,5 W       |
| Light source:                                | LED SMD     |
| Degree of protection (IP):                   | 65          |
| Colour temperature:                          | 4000K       |
| Nominal voltage:                             | 230V~, 50Hz |
| Colour:                                      | white       |
| Solar panel:                                 | Yes         |
| Dimensions - depth:                          | 79 mm       |
| Dimensions - height:                         | 144.5 mm    |
| Colour rendering index CRI:                  | >80         |
| Detection angle:                             | 120°        |
| Control of the motion sensor:                | Yes         |
| Adjustable daylight sensor (LUX):            | No          |
| Adjustable time setting (TIME):              | No          |
| Adjustment of motion detection range (SENS): | No          |