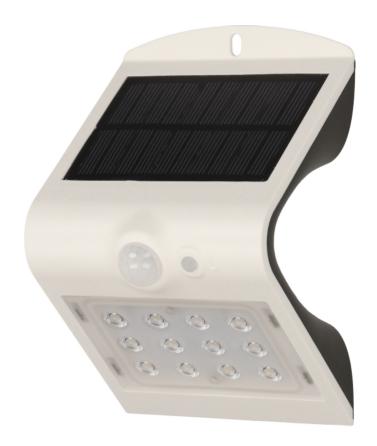

## LED solar garden lamp SILOE with motion sensor, white

Marka: Orno | Symbol: OR-SL-6083WLR4 | Ean: 5902560327632

ORNO

## PRODUCT DESCRIPTION

The solar LED lamp is equipped with modern photovoltaic panels to catch the source of energy The built-in battery is charged via the solar panel during the day The lamp does not require additional wiring The PIR motion detector responds to motion.

## General information:

| Luminous flux:                               | 190 lm      |
|----------------------------------------------|-------------|
| Rated power:                                 | 1,5 W       |
| Light source:                                | LED SMD     |
| Degree of protection (IP):                   | 65          |
| Colour temperature:                          | 4000K       |
| Nominal voltage:                             | 230V~, 50Hz |
| Colour:                                      | white       |
| Solar panel:                                 | Yes         |
| Dimensions - depth:                          | 79 mm       |
| Dimensions - height:                         | 144.5 mm    |
| Colour rendering index CRI:                  | >80         |
| Detection angle:                             | 120°        |
| Control of the motion sensor:                | Yes         |
| Adjustable daylight sensor (LUX):            | No          |
| Adjustable time setting (TIME):              | No          |
| Adjustment of motion detection range (SENS): | No          |