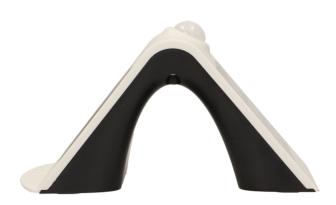

## LED solar garden lamp SILOE with motion sensor, white

Marka: Orno | Symbol: OR-SL-6083WLR4 | Ean: 5902560327632

ORNO

## PRODUCT DESCRIPTION

The solar LED lamp is equipped with modern photovoltaic panels to catch the source of energy The built-in battery is charged via the solar panel during the day The lamp does not require additional wiring The PIR motion detector responds to motion.