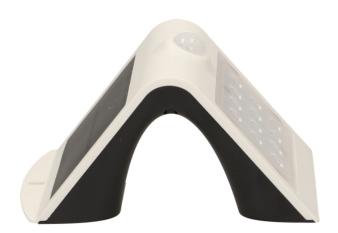

## LED solar garden lamp SILOE with motion sensor, white

Marka: Orno | Symbol: OR-SL-6083WLR4 | Ean: 5902560327632

ORNO

## PRODUCT DESCRIPTION

The solar LED lamp is equipped with modern photovoltaic panels to catch the source of energy The built-in battery is charged via the solar panel during the day The lamp does not require additional wiring The PIR motion detector responds to motion.