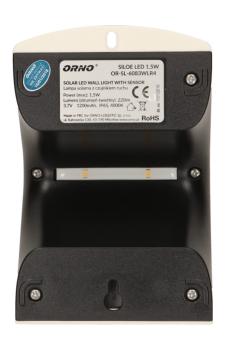

## LED solar garden lamp SILOE with motion sensor, white

Marka: Orno | Symbol: OR-SL-6083WLR4 | Ean: 5902560327632

ORNO

## PRODUCT DESCRIPTION

The solar LED lamp is equipped with modern photovoltaic panels to catch the source of energy The built-in battery is charged via the solar panel during the day The lamp does not require additional wiring The PIR motion detector responds to motion.

## General information:

| Luminous flux:                               | 190 lm      |
|----------------------------------------------|-------------|
| Rated power:                                 | 1,5 W       |
| Light source:                                | LED SMD     |
| Degree of protection (IP):                   | 65          |
| Colour temperature:                          | 4000K       |
| Nominal voltage:                             | 230V~, 50Hz |
| Colour:                                      | white       |
| Solar panel:                                 | Yes         |
| Dimensions - depth:                          | 79 mm       |
| Dimensions - height:                         | 144.5 mm    |
| Colour rendering index CRI:                  | >80         |
| Detection angle:                             | 120°        |
| Control of the motion sensor:                | Yes         |
| Adjustable daylight sensor (LUX):            | No          |
| Adjustable time setting (TIME):              | No          |
| Adjustment of motion detection range (SENS): | No          |