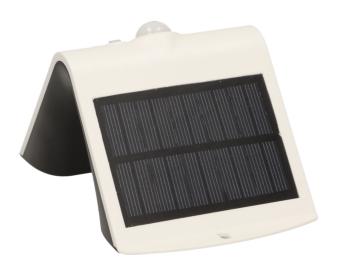

## LED solar garden lamp SILOE with motion sensor, white

Marka: Orno | Symbol: OR-SL-6083WLR4 | Ean: 5902560327632

ORNO

## PRODUCT DESCRIPTION

The solar LED lamp is equipped with modern photovoltaic panels to catch the source of energy The built-in battery is charged via the solar panel during the day The lamp does not require additional wiring The PIR motion detector responds to motion.