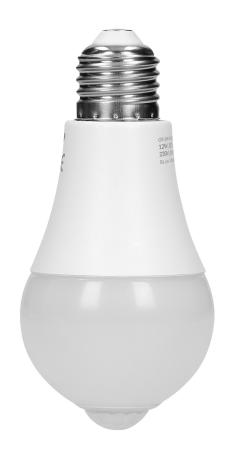

## LED bulb SAHIL LED PIR with PIR motion sensor, 12W, 4000K

Marka: Orno | Symbol: OR-SW-6150LR4 | Ean: 5908254801204

## PRODUCT DESCRIPTION

Modern LED light source, in the shape of a bulb, with a built-in PIR motion sensor, equipped with SMD LEDs. The device switches on and off the light source after motion has been detected, at a reduced ambient light intensity <20lux. Lighting time after activation: approx.:60 sec. The bulb does not require any installation.

## General information:

| Luminous flux:                               | 850 lm      |
|----------------------------------------------|-------------|
| Rated power:                                 | 12 W        |
| Light source:                                | LED SMD     |
| Colour temperature:                          | 4000K       |
| Nominal voltage:                             | 230V~, 50Hz |
| Installation:                                | E27 thread  |
| Motion sensor:                               | Yes         |
| Type of sensor:                              | PIR         |
| Adjustable daylight sensor (LUX):            | No          |
| Adjustable time setting (TIME):              | No          |
| Adjustment of motion detection range (SENS): | No          |