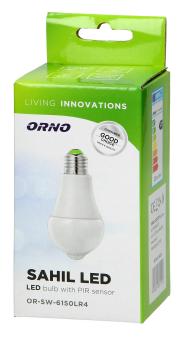

## LED bulb SAHIL LED PIR with PIR motion sensor, 12W, 4000K

Marka: Orno | Symbol: OR-SW-6150LR4 | Ean: 5908254801204

## PRODUCT DESCRIPTION

Modern LED light source, in the shape of a bulb, with a built-in PIR motion sensor, equipped with SMD LEDs. The device switches on and off the light source after motion has been detected, at a reduced ambient light intensity <20lux. Lighting time after activation: approx.:60 sec. The bulb does not require any installation.