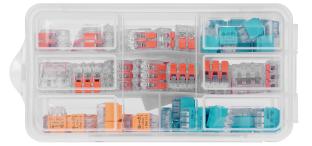

#### PRODUCT DESCRIPTION

APARTMENT is a set of installation clamp and push-in connectors, that will come in handy if you renovate your apartment. It includes the most common push-in and clamp connectors closed in a highly-practical and durable box. The set comprises 40 push-in connectors (15x2, 15x3, 10x4) and 25 clamp connectors (10x2, 15x3).

### General information:

| No. of pieces in a set: | 65 pcs |
|-------------------------|--------|
| Dimensions - depth:     | 35 mm  |
| Dimensions - width:     | 90 mm  |
| Dimensions - height:    | 180 mm |