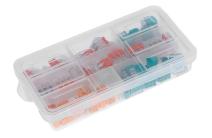

#### PRODUCT DESCRIPTION

APARTMENT is a set of installation clamp and push-in connectors, that will come in handy if you renovate your apartment. It includes the most common push-in and clamp connectors closed in a highly-practical and durable box. The set comprises 40 push-in connectors (15x2, 15x3, 10x4) and 25 clamp connectors (10x2, 15x3).

### General information:

| No. of pieces in a set: | 65 pcs |
|-------------------------|--------|
| Dimensions - depth:     | 35 mm  |
| Dimensions - width:     | 90 mm  |
| Dimensions - height:    | 180 mm |