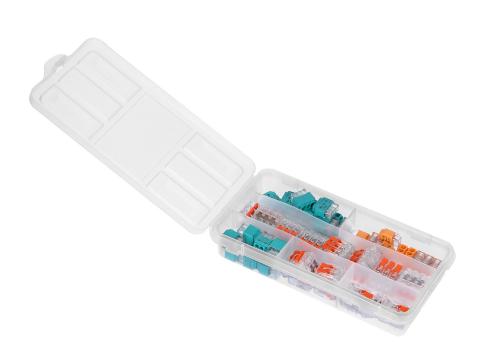

#### PRODUCT DESCRIPTION

APARTMENT is a set of installation clamp and push-in connectors, that will come in handy if you renovate your apartment. It includes the most common push-in and clamp connectors closed in a highly-practical and durable box. The set comprises 40 push-in connectors (15x2, 15x3, 10x4) and 25 clamp connectors (10x2, 15x3).

### General information:

| No. of pieces in a set: | 65 pcs |
|-------------------------|--------|
| Dimensions - depth:     | 35 mm  |
| Dimensions - width:     | 90 mm  |
| Dimensions - height:    | 180 mm |