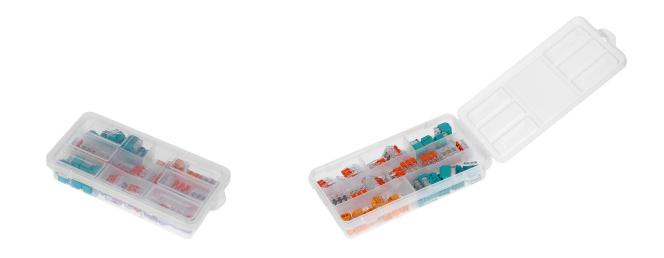

#### PRODUCT DESCRIPTION

APARTMENT is a set of installation clamp and push-in connectors, that will come in handy if you renovate your apartment. It includes the most common push-in and clamp connectors closed in a highly-practical and durable box. The set comprises 40 push-in connectors (15x2, 15x3, 10x4) and 25 clamp connectors (10x2, 15x3).

### General information:

| No. of pieces in a set: | 65 pcs |
|-------------------------|--------|
| Dimensions - depth:     | 35 mm  |
| Dimensions - width:     | 90 mm  |
| Dimensions - height:    | 180 mm |