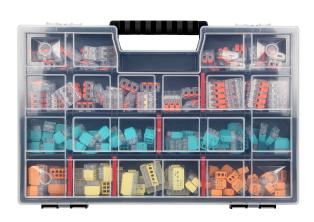

## PRODUCT DESCRIPTION

HOUSE PREMIUM is a set of installation clamp and push-in connectors, that will come in handy if you build or renovate your house. It includes the most common push-in and clamp connectors closed in a highly-practical and durable box. The set comprises 103 push-in connectors (25x2, 25x3, 20x4, 15x5, 10x6, 8x8) and 48 clamp connectors (20x2, 20x3, 8x5).

## General information:

| No. of pieces in a set: | 151 pcs                                                                                                           |
|-------------------------|-------------------------------------------------------------------------------------------------------------------|
| Dimensions - depth:     | 35 mm                                                                                                             |
| Dimensions - height:    | 290 mm                                                                                                            |
| Other features:         | Knock-in: 25x 2-wire 25x 3-wire 20x 4-wire 15x 5-wire 10x 6-wire 8x 8-wire Crimp: 20x 2-wire 20x 3-wire 8x 5-wire |