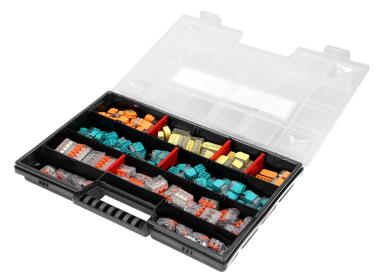

## HOUSE PREMIUM - Set of installation push-in and clamp connectors in a box

Marka: Orno | Symbol: OR-SZ-8008 | Ean: 5900378659419

ORNO

## PRODUCT DESCRIPTION

HOUSE PREMIUM is a set of installation clamp and push-in connectors, that will come in handy if you build or renovate your house. It includes the most common push-in and clamp connectors closed in a highly-practical and durable box. The set comprises 103 push-in connectors (25x2, 25x3, 20x4, 15x5, 10x6, 8x8) and 48 clamp connectors (20x2, 20x3, 8x5).

## General information:

| No. of pieces in a set: | 151 pcs                                                                                                           |
|-------------------------|-------------------------------------------------------------------------------------------------------------------|
| Dimensions - depth:     | 35 mm                                                                                                             |
| Dimensions - height:    | 290 mm                                                                                                            |
| Other features:         | Knock-in: 25x 2-wire 25x 3-wire 20x 4-wire 15x 5-wire 10x 6-wire 8x 8-wire Crimp: 20x 2-wire 20x 3-wire 8x 5-wire |