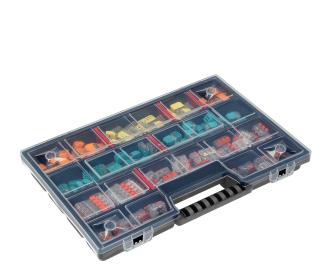

## HOUSE PREMIUM - Set of installation push-in and clamp connectors in a box

Marka: Orno | Symbol: OR-SZ-8008 | Ean: 5900378659419

ORNO

## PRODUCT DESCRIPTION

HOUSE PREMIUM is a set of installation clamp and push-in connectors, that will come in handy if you build or renovate your house. It includes the most common push-in and clamp connectors closed in a highly-practical and durable box. The set comprises 103 push-in connectors (25x2, 25x3, 20x4, 15x5, 10x6, 8x8) and 48 clamp connectors (20x2, 20x3, 8x5).

## General information:

| No. of pieces in a set: | 151 pcs                                                                                                           |
|-------------------------|-------------------------------------------------------------------------------------------------------------------|
| Dimensions - depth:     | 35 mm                                                                                                             |
| Dimensions - height:    | 290 mm                                                                                                            |
| Other features:         | Knock-in: 25x 2-wire 25x 3-wire 20x 4-wire 15x 5-wire 10x 6-wire 8x 8-wire Crimp: 20x 2-wire 20x 3-wire 8x 5-wire |