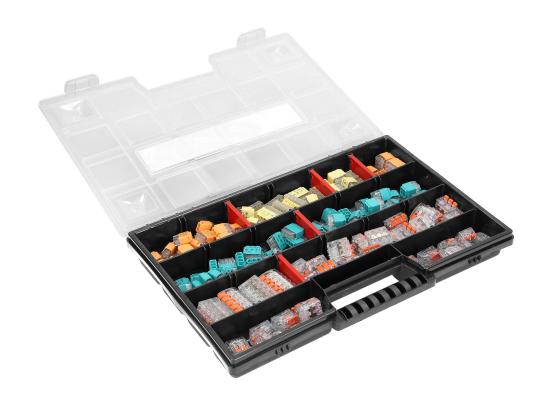

## HOUSE PREMIUM - Set of installation push-in and clamp connectors in a box

Marka: Orno | Symbol: OR-SZ-8008 | Ean: 5900378659419

ORNO

## PRODUCT DESCRIPTION

HOUSE PREMIUM is a set of installation clamp and push-in connectors, that will come in handy if you build or renovate your house. It includes the most common push-in and clamp connectors closed in a highly-practical and durable box. The set comprises 103 push-in connectors (25x2, 25x3, 20x4, 15x5, 10x6, 8x8) and 48 clamp connectors (20x2, 20x3, 8x5).

## General information:

| No. of pieces in a set: | 151 pcs                                                                                                           |
|-------------------------|-------------------------------------------------------------------------------------------------------------------|
| Dimensions - depth:     | 35 mm                                                                                                             |
| Dimensions - height:    | 290 mm                                                                                                            |
| Other features:         | Knock-in: 25x 2-wire 25x 3-wire 20x 4-wire 15x 5-wire 10x 6-wire 8x 8-wire Crimp: 20x 2-wire 20x 3-wire 8x 5-wire |