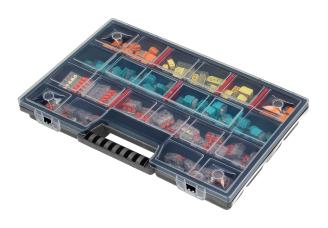

## HOUSE PREMIUM - Set of installation push-in and clamp connectors in a box

Marka: Orno | Symbol: OR-SZ-8008 | Ean: 5900378659419

ORNO

## PRODUCT DESCRIPTION

HOUSE PREMIUM is a set of installation clamp and push-in connectors, that will come in handy if you build or renovate your house. It includes the most common push-in and clamp connectors closed in a highly-practical and durable box. The set comprises 103 push-in connectors (25x2, 25x3, 20x4, 15x5, 10x6, 8x8) and 48 clamp connectors (20x2, 20x3, 8x5).

## General information:

| No. of pieces in a set: | 151 pcs                                                                                                           |
|-------------------------|-------------------------------------------------------------------------------------------------------------------|
| Dimensions - depth:     | 35 mm                                                                                                             |
| Dimensions - height:    | 290 mm                                                                                                            |
| Other features:         | Knock-in: 25x 2-wire 25x 3-wire 20x 4-wire 15x 5-wire 10x 6-wire 8x 8-wire Crimp: 20x 2-wire 20x 3-wire 8x 5-wire |