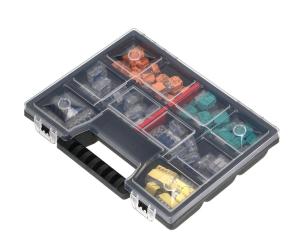

APARTMENT PREMIUM – set of 109pcs of installation push-in (30x2, 30x3, 12x5) and clamp connectors (20x2, 12x3, 5x5) in a box.

ORNO

Marka: Orno | Symbol: OR-SZ-8009 | Ean: 5908254804786

## PRODUCT DESCRIPTION

APARTMENT PREMIUM is a set of installation clamp and push-in connectors, that will come in handy if you renovate your apartment. It includes the most common push-in and clamp connectors closed in a highly-practical and durable box. The set comprises 72 push-in connectors (30x2, 30x3, 12x5) and 37 clamp connectors (20x2, 12x3, 5x5).

## General information:

| Dimensions - depth:  | 35 mm                                                                            |
|----------------------|----------------------------------------------------------------------------------|
| Dimensions - width:  | 150 mm                                                                           |
| Dimensions - height: | 200 mm                                                                           |
| Box material:        | Plastic                                                                          |
| Other features:      | push-in: 30x 2-wire 30x 3-wire 12x 5-wire Crimp: 20x 2-wire 12x 3-wire 5x 5-wire |