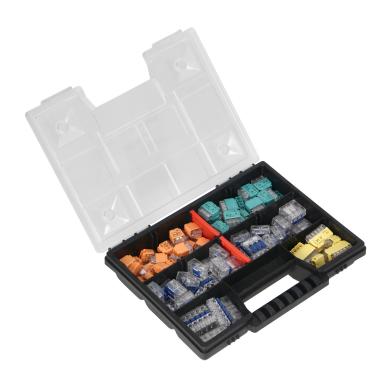

APARTMENT PREMIUM – set of 109pcs of installation push-in (30x2, 30x3, 12x5) and clamp connectors (20x2, 12x3, 5x5) in a box.

ORNO

Marka: Orno | Symbol: OR-SZ-8009 | Ean: 5908254804786

## PRODUCT DESCRIPTION

APARTMENT PREMIUM is a set of installation clamp and push-in connectors, that will come in handy if you renovate your apartment. It includes the most common push-in and clamp connectors closed in a highly-practical and durable box. The set comprises 72 push-in connectors (30x2, 30x3, 12x5) and 37 clamp connectors (20x2, 12x3, 5x5).

## General information:

| Dimensions - depth:  | 35 mm                                                                            |
|----------------------|----------------------------------------------------------------------------------|
| Dimensions - width:  | 150 mm                                                                           |
| Dimensions - height: | 200 mm                                                                           |
| Box material:        | Plastic                                                                          |
| Other features:      | push-in: 30x 2-wire 30x 3-wire 12x 5-wire Crimp: 20x 2-wire 12x 3-wire 5x 5-wire |