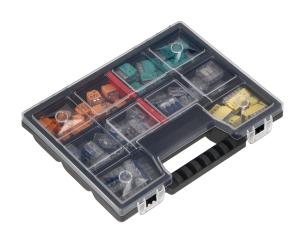

APARTMENT PREMIUM – set of 109pcs of installation push-in (30x2, 30x3, 12x5) and clamp connectors (20x2, 12x3, 5x5) in a box.

ORNO

Marka: Orno | Symbol: OR-SZ-8009 | Ean: 5908254804786

## PRODUCT DESCRIPTION

APARTMENT PREMIUM is a set of installation clamp and push-in connectors, that will come in handy if you renovate your apartment. It includes the most common push-in and clamp connectors closed in a highly-practical and durable box. The set comprises 72 push-in connectors (30x2, 30x3, 12x5) and 37 clamp connectors (20x2, 12x3, 5x5).

## General information:

| Dimensions - depth:  | 35 mm                                                                            |
|----------------------|----------------------------------------------------------------------------------|
| Dimensions - width:  | 150 mm                                                                           |
| Dimensions - height: | 200 mm                                                                           |
| Box material:        | Plastic                                                                          |
| Other features:      | push-in: 30x 2-wire 30x 3-wire 12x 5-wire Crimp: 20x 2-wire 12x 3-wire 5x 5-wire |