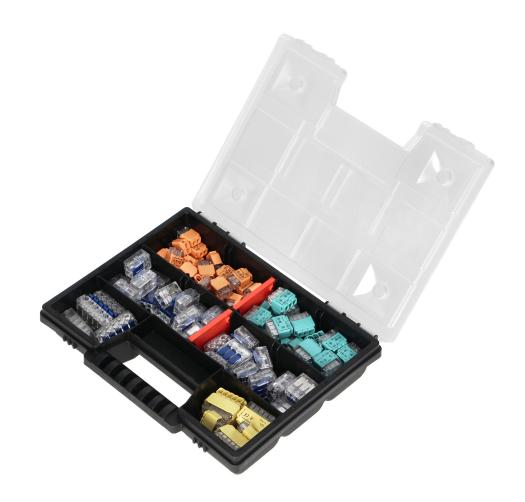

APARTMENT PREMIUM – set of 109pcs of installation push-in (30x2, 30x3, 12x5) and clamp connectors (20x2, 12x3, 5x5) in a box.

ORNO

Marka: Orno | Symbol: OR-SZ-8009 | Ean: 5908254804786

## PRODUCT DESCRIPTION

APARTMENT PREMIUM is a set of installation clamp and push-in connectors, that will come in handy if you renovate your apartment. It includes the most common push-in and clamp connectors closed in a highly-practical and durable box. The set comprises 72 push-in connectors (30x2, 30x3, 12x5) and 37 clamp connectors (20x2, 12x3, 5x5).

## General information:

| Dimensions - depth:  | 35 mm                                                                            |
|----------------------|----------------------------------------------------------------------------------|
| Dimensions - width:  | 150 mm                                                                           |
| Dimensions - height: | 200 mm                                                                           |
| Box material:        | Plastic                                                                          |
| Other features:      | push-in: 30x 2-wire 30x 3-wire 12x 5-wire Crimp: 20x 2-wire 12x 3-wire 5x 5-wire |