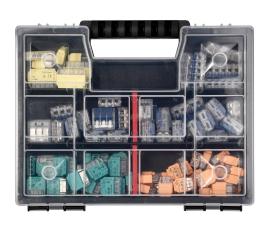

APARTMENT PREMIUM – set of 109pcs of installation push-in (30x2, 30x3, 12x5) and clamp connectors (20x2, 12x3, 5x5) in a box.

ORNO

Marka: Orno | Symbol: OR-SZ-8009 | Ean: 5908254804786

## PRODUCT DESCRIPTION

APARTMENT PREMIUM is a set of installation clamp and push-in connectors, that will come in handy if you renovate your apartment. It includes the most common push-in and clamp connectors closed in a highly-practical and durable box. The set comprises 72 push-in connectors (30x2, 30x3, 12x5) and 37 clamp connectors (20x2, 12x3, 5x5).

## General information:

| Dimensions - depth:  | 35 mm                                                                            |
|----------------------|----------------------------------------------------------------------------------|
| Dimensions - width:  | 150 mm                                                                           |
| Dimensions - height: | 200 mm                                                                           |
| Box material:        | Plastic                                                                          |
| Other features:      | push-in: 30x 2-wire 30x 3-wire 12x 5-wire Crimp: 20x 2-wire 12x 3-wire 5x 5-wire |