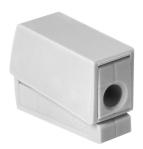

## PRODUCT DESCRIPTION

1-conductor lighting connector is a perfect way to connect rigid and stranded wires. You will save a lot of time and effort thanks to the quick and direct connection. All you need to do is insert the wires and press the fitting together. Thanks to a special testing hole, you can quickly and easily check if the wires are live after connection. Thanks to the connector, you will gain safety thanks to the use of a reliable clamping technique adapted to different types of wires. This will eliminate the need to use tools, which is a significant advantage, especially when installation takes place in hard-to-reach places. Typical areas of application - connection of

rigid and stranded conductors, e.g. lighting fittings. The set includes 100 pieces.

## General information:

| Nominal voltage:                           | 400                              |
|--------------------------------------------|----------------------------------|
| Wire cross-section:                        | 2,5 mm                           |
| Number of wires:                           | 1                                |
| Current:                                   | 24 A                             |
| Number of items in a collective packaging: | 100 pcs                          |
| Colour:                                    | grey                             |
| Installation:                              | Push-in splicing/ Clamp splicing |
| Dimensions - depth:                        | 20 mm                            |
| Dimensions - width:                        | 12 mm                            |
| Dimensions - height:                       | 15 mm                            |
| Other features:                            | firm grip                        |
| Material housing:                          | PA                               |