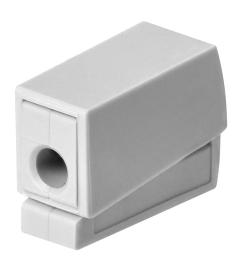

## PRODUCT DESCRIPTION

1-conductor lighting connector is a perfect way to connect rigid and stranded wires. You will save a lot of time and effort thanks to the quick and direct connection. All you need to do is insert the wires and press the fitting together. Thanks to a special testing hole, you can quickly and easily check if the wires are live after connection. Thanks to the connector, you will gain safety thanks to the use of a reliable clamping technique adapted to different types of wires. This will eliminate the need to use tools, which is a significant advantage, especially when installation takes place in hard-to-reach places. Typical areas of application - connection of

rigid and stranded conductors, e.g. lighting fittings. The set includes 100 pieces.

## General information:

| Nominal voltage:                           | 400                              |
|--------------------------------------------|----------------------------------|
| Wire cross-section:                        | 2,5 mm                           |
| Number of wires:                           | 1                                |
| Current:                                   | 24 A                             |
| Number of items in a collective packaging: | 100 pcs                          |
| Colour:                                    | grey                             |
| Installation:                              | Push-in splicing/ Clamp splicing |
| Dimensions - depth:                        | 20 mm                            |
| Dimensions - width:                        | 12 mm                            |
| Dimensions - height:                       | 15 mm                            |
| Other features:                            | firm grip                        |
| Material housing:                          | PA                               |