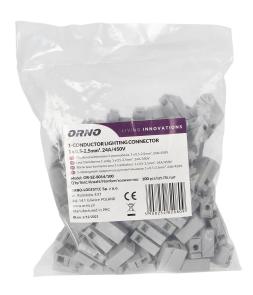

## 1-conductor lighting connector, 100 pcs.

Marka: Orno | Symbol: OR-SZ-8014/100 | Ean: 5908254820809

ORNO

rigid and stranded conductors, e.g. lighting fittings. The set includes 100 pieces.