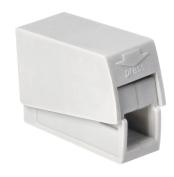

## PRODUCT DESCRIPTION

1-conductor lighting connector is a perfect way to connect rigid and stranded wires. You will save a lot of time and effort thanks to the quick and direct connection. All you need to do is insert the wires and press the fitting together. Thanks to a special testing hole, you can quickly and easily check if the wires are live after connection. Thanks to the connector, you will gain safety thanks to the use of a reliable clamping technique adapted to different types of wires. This will eliminate the need to use tools, which is a significant advantage, especially when installation takes place in hard-to-reach places. Typical areas of application - connection of

rigid and stranded conductors, e.g. lighting fittings. The set includes 100 pieces.

## General information:

| Nominal voltage:                           | 400                              |
|--------------------------------------------|----------------------------------|
| Wire cross-section:                        | 2,5 mm                           |
| Number of wires:                           | 1                                |
| Current:                                   | 24 A                             |
| Number of items in a collective packaging: | 100 pcs                          |
| Colour:                                    | grey                             |
| Installation:                              | Push-in splicing/ Clamp splicing |
| Dimensions - depth:                        | 20 mm                            |
| Dimensions - width:                        | 12 mm                            |
| Dimensions - height:                       | 15 mm                            |
| Other features:                            | firm grip                        |
| Material housing:                          | PA                               |