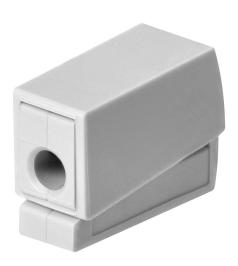

## PRODUCT DESCRIPTION

1-conductor lighting connector is a perfect way to connect rigid and stranded wires. You will save a lot of time and effort thanks to the quick and direct connection. All you need to do is insert the wires and press the fitting together. Thanks to a special testing hole, you can quickly and easily check if the wires are live after connection. Thanks to the connector, you will gain safety thanks to the use of a reliable clamping technique adapted to different types of wires. This will eliminate the need to use tools, which is a significant advantage, especially when installation takes place in hard-to-reach places. Typical areas of application - connection of

rigid and stranded conductors, e.g. lighting fittings. The set includes 10 pieces.

## General information:

| Nominal voltage:                           | 400                              |
|--------------------------------------------|----------------------------------|
| Wire cross-section:                        | 2,5 mm                           |
| Number of wires:                           | 1                                |
| Current:                                   | 24 A                             |
| Number of items in a collective packaging: | 10 pcs                           |
| Colour:                                    | grey                             |
| Installation:                              | Push-in splicing/ Clamp splicing |
| Dimensions - depth:                        | 20 mm                            |
| Dimensions - width:                        | 12 mm                            |
| Dimensions - height:                       | 15 mm                            |
| Other features:                            | firm grip                        |
| Material housing:                          | PA                               |