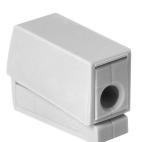

## PRODUCT DESCRIPTION

1-conductor lighting connector is a perfect way to connect rigid and stranded wires. You will save a lot of time and effort thanks to the quick and direct connection. All you need to do is insert the wires and press the fitting together. Thanks to a special testing hole, you can quickly and easily check if the wires are live after connection. Thanks to the connector, you will gain safety thanks to the use of a reliable clamping technique adapted to different types of wires. This will eliminate the need to use tools, which is a significant advantage, especially when installation takes place in hard-to-reach places. Typical areas of application - connection of

rigid and stranded conductors, e.g. lighting fittings. The set includes 10 pieces.

## General information:

| Nominal voltage:                           | 400                              |
|--------------------------------------------|----------------------------------|
| Wire cross-section:                        | 2,5 mm                           |
| Number of wires:                           | 1                                |
| Current:                                   | 24 A                             |
| Number of items in a collective packaging: | 10 pcs                           |
| Colour:                                    | grey                             |
| Installation:                              | Push-in splicing/ Clamp splicing |
| Dimensions - depth:                        | 20 mm                            |
| Dimensions - width:                        | 12 mm                            |
| Dimensions - height:                       | 15 mm                            |
| Other features:                            | firm grip                        |
| Material housing:                          | PA                               |