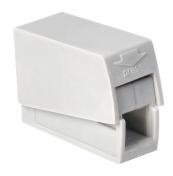

## PRODUCT DESCRIPTION

1-conductor lighting connector is a perfect way to connect rigid and stranded wires. You will save a lot of time and effort thanks to the quick and direct connection. All you need to do is insert the wires and press the fitting together. Thanks to a special testing hole, you can quickly and easily check if the wires are live after connection. Thanks to the connector, you will gain safety thanks to the use of a reliable clamping technique adapted to different types of wires. This will eliminate the need to use tools, which is a significant advantage, especially when installation takes place in hard-to-reach places. Typical areas of application - connection of

rigid and stranded conductors, e.g. lighting fittings. The set includes 10 pieces.

## General information:

| Nominal voltage:                           | 400                              |
|--------------------------------------------|----------------------------------|
| Wire cross-section:                        | 2,5 mm                           |
| Number of wires:                           | 1                                |
| Current:                                   | 24 A                             |
| Number of items in a collective packaging: | 10 pcs                           |
| Colour:                                    | grey                             |
| Installation:                              | Push-in splicing/ Clamp splicing |
| Dimensions - depth:                        | 20 mm                            |
| Dimensions - width:                        | 12 mm                            |
| Dimensions - height:                       | 15 mm                            |
| Other features:                            | firm grip                        |
| Material housing:                          | PA                               |