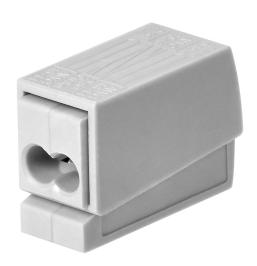

## PRODUCT DESCRIPTION

2-conductor lighting connector is a perfect way to connect rigid and stranded wires. You will save a lot of time and effort thanks to the quick and direct connection. All you need to do is insert the wires and press the fitting together. Thanks to a special testing hole, you can quickly and easily check if the wires are live after connection. Thanks to the connector, you will gain safety thanks to the use of a reliable clamping technique adapted to different types of wires. This will eliminate the need to use tools, which is a significant advantage, especially when installation takes place in hard-to-reach places. Typical areas of application - connection of

rigid and stranded conductors, e.g. lighting fittings. The set includes 100 pieces

## General information:

| Nominal voltage:                           | 400                              |
|--------------------------------------------|----------------------------------|
| Wire cross-section:                        | 2,5 mm                           |
| Number of wires:                           | 2                                |
| Current:                                   | 24 A                             |
| Number of items in a collective packaging: | 100 pcs                          |
| Colour:                                    | grey                             |
| Installation:                              | Push-in splicing/ Clamp splicing |
| Dimensions - depth:                        | 20 mm                            |
| Dimensions - width:                        | 12 mm                            |
| Dimensions - height:                       | 15 mm                            |
| Other features:                            | firm grip                        |
| Material housing:                          | PA                               |