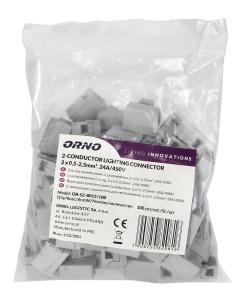

## 2-conductor lighting connector, 100 pcs.

Marka: Orno | Symbol: OR-SZ-8015/100 | Ean: 5908254820816

ORNO

rigid and stranded conductors, e.g. lighting fittings. The set includes 100 pieces

## General information:

| Nominal voltage:                           | 400                              |
|--------------------------------------------|----------------------------------|
| Wire cross-section:                        | 2,5 mm                           |
| Number of wires:                           | 2                                |
| Current:                                   | 24 A                             |
| Number of items in a collective packaging: | 100 pcs                          |
| Colour:                                    | grey                             |
| Installation:                              | Push-in splicing/ Clamp splicing |
| Dimensions - depth:                        | 20 mm                            |
| Dimensions - width:                        | 12 mm                            |
| Dimensions - height:                       | 15 mm                            |
| Other features:                            | firm grip                        |
| Material housing:                          | PA                               |