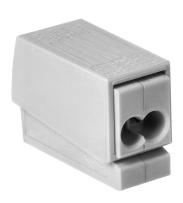

## PRODUCT DESCRIPTION

2-conductor lighting connector is a perfect way to connect rigid and stranded wires. You will save a lot of time and effort thanks to the quick and direct connection. All you need to do is insert the wires and press the fitting together. Thanks to a special testing hole, you can quickly and easily check if the wires are live after connection. Thanks to the connector, you will gain safety thanks to the use of a reliable clamping technique adapted to different types of wires. This will eliminate the need to use tools, which is a significant advantage, especially when installation takes place in hard-to-reach places. Typical areas of application - connection of

rigid and stranded conductors, e.g. lighting fittings. The set includes 100 pieces

## General information:

| Nominal voltage:                           | 400                              |
|--------------------------------------------|----------------------------------|
| Wire cross-section:                        | 2,5 mm                           |
| Number of wires:                           | 2                                |
| Current:                                   | 24 A                             |
| Number of items in a collective packaging: | 100 pcs                          |
| Colour:                                    | grey                             |
| Installation:                              | Push-in splicing/ Clamp splicing |
| Dimensions - depth:                        | 20 mm                            |
| Dimensions - width:                        | 12 mm                            |
| Dimensions - height:                       | 15 mm                            |
| Other features:                            | firm grip                        |
| Material housing:                          | PA                               |