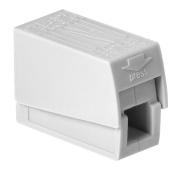

## PRODUCT DESCRIPTION

2-conductor lighting connector is a perfect way to connect rigid and stranded wires. You will save a lot of time and effort thanks to the quick and direct connection. All you need to do is insert the wires and press the fitting together. Thanks to a special testing hole, you can quickly and easily check if the wires are live after connection. Thanks to the connector, you will gain safety thanks to the use of a reliable clamping technique adapted to different types of wires. This will eliminate the need to use tools, which is a significant advantage, especially when installation takes place in hard-to-reach places. Typical areas of application - connection of

rigid and stranded conductors, e.g. lighting fittings. The set includes 100 pieces

## General information:

| Nominal voltage:                           | 400                              |
|--------------------------------------------|----------------------------------|
| Wire cross-section:                        | 2,5 mm                           |
| Number of wires:                           | 2                                |
| Current:                                   | 24 A                             |
| Number of items in a collective packaging: | 100 pcs                          |
| Colour:                                    | grey                             |
| Installation:                              | Push-in splicing/ Clamp splicing |
| Dimensions - depth:                        | 20 mm                            |
| Dimensions - width:                        | 12 mm                            |
| Dimensions - height:                       | 15 mm                            |
| Other features:                            | firm grip                        |
| Material housing:                          | PA                               |