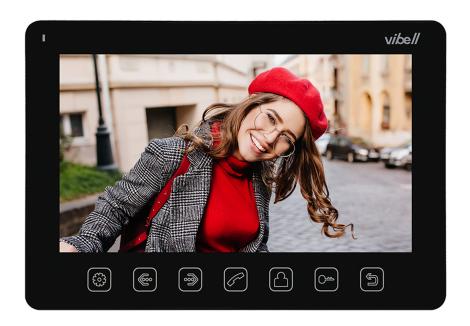

#### PRODUCT DESCRIPTION

Colour, LCD video-monitor, with 7" high-resolution display is perfect for the extension of VIBELL series. It does not require any uniphone, as you can talk to the person standing outside via a loud-speaking monitor. The device can be upgraded with any VIBELL compatible video-camera (with a door lock output), additional VIBELL video-monitors and CCTV cameras. The set has an additional gate control function, that can be activated without any auxiliary accessories. Available colours: black and white.

#### Monitor:

| SD card reader:                                 | No                         |
|-------------------------------------------------|----------------------------|
| Number of ringtones:                            | 12                         |
| Operation:                                      | via speakerphone           |
| Display:                                        | 7 "                        |
| Resolution of the monitor's screen:             | 800/480                    |
| Memory:                                         | No                         |
| Intercom function:                              | Yes                        |
| Touch screen:                                   | No                         |
| Other features of the monitor:                  | menu in Polish and English |
| Dimensions of the of the monitor - width (mm):  | 185 mm                     |
| Dimensions of the of the monitor - height (mm): | 127 mm                     |
| Dimensions of the of the monitor - depth (mm):  | 17 mm                      |