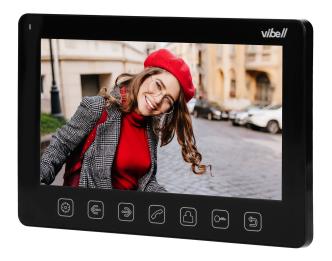

#### PRODUCT DESCRIPTION

Colour, LCD video-monitor, with 7" high-resolution display is perfect for the extension of VIBELL series. It does not require any uniphone, as you can talk to the person standing outside via a loud-speaking monitor. The device can be upgraded with any VIBELL compatible video-camera (with a door lock output), additional VIBELL video-monitors and CCTV cameras. The set has an additional gate control function, that can be activated without any auxiliary accessories. Available colours: black and white.

#### Monitor:

| SD card reader:                                 | No                         |
|-------------------------------------------------|----------------------------|
| Number of ringtones:                            | 12                         |
| Operation:                                      | via speakerphone           |
| Display:                                        | 7 "                        |
| Resolution of the monitor's screen:             | 800/480                    |
| Memory:                                         | No                         |
| Intercom function:                              | Yes                        |
| Touch screen:                                   | No                         |
| Other features of the monitor:                  | menu in Polish and English |
| Dimensions of the of the monitor - width (mm):  | 185 mm                     |
| Dimensions of the of the monitor - height (mm): | 127 mm                     |
| Dimensions of the of the monitor - depth (mm):  | 17 mm                      |