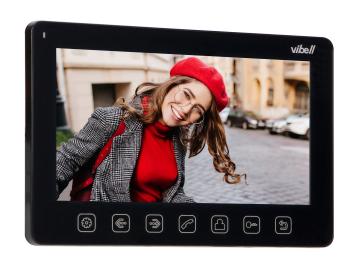

#### PRODUCT DESCRIPTION

Colour, LCD video-monitor, with 7" high-resolution display is perfect for the extension of VIBELL series. It does not require any uniphone, as you can talk to the person standing outside via a loud-speaking monitor. The device can be upgraded with any VIBELL compatible video-camera (with a door lock output), additional VIBELL video-monitors and CCTV cameras. The set has an additional gate control function, that can be activated without any auxiliary accessories. Available colours: black and white.

#### Monitor:

| SD card reader:                                 | No                         |
|-------------------------------------------------|----------------------------|
| Number of ringtones:                            | 12                         |
| Operation:                                      | via speakerphone           |
| Display:                                        | 7 "                        |
| Resolution of the monitor's screen:             | 800/480                    |
| Memory:                                         | No                         |
| Intercom function:                              | Yes                        |
| Touch screen:                                   | No                         |
| Other features of the monitor:                  | menu in Polish and English |
| Dimensions of the of the monitor - width (mm):  | 185 mm                     |
| Dimensions of the of the monitor - height (mm): | 127 mm                     |
| Dimensions of the of the monitor - depth (mm):  | 17 mm                      |