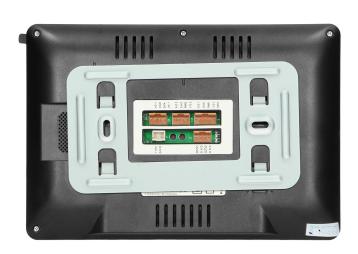

#### PRODUCT DESCRIPTION

Colour, LCD video-monitor, with 7" high-resolution display is perfect for the extension of VIBELL series. It does not require any uniphone, as you can talk to the person standing outside via a loud-speaking monitor. The device can be upgraded with any VIBELL compatible video-camera (with a door lock output), additional VIBELL video-monitors and CCTV cameras. The set has an additional gate control function, that can be activated without any auxiliary accessories. Available colours: black and white.

### General information:

| Possibility of extension by an additional external panel: | Yes |
|-----------------------------------------------------------|-----|
| Possibility of extension by an additional monitor:        | Yes |
| Gate opening:                                             | Yes |
| Possibility of extension by an additional cctv camera:    | Yes |

#### Monitor:

| SD card reader:                                 | No                         |
|-------------------------------------------------|----------------------------|
| Number of ringtones:                            | 12                         |
| Operation:                                      | via speakerphone           |
| Display:                                        | 7 "                        |
| Resolution of the monitor's screen:             | 800/480                    |
| Memory:                                         | No                         |
| Intercom function:                              | Yes                        |
| Touch screen:                                   | No                         |
| Other features of the monitor:                  | menu in Polish and English |
| Dimensions of the of the monitor - width (mm):  | 185 mm                     |
| Dimensions of the of the monitor - height (mm): | 127 mm                     |
| Dimensions of the of the monitor - depth (mm):  | 17 mm                      |