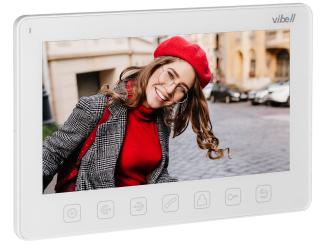

#### **PRODUCT DESCRIPTION**

Colour, LCD video-monitor, with 7" high-resolution display is perfect for the extension of VIBELL series. It does not require any uniphone, as you can talk to the person standing outside via a loud-speaking monitor. The device can be upgraded with any VIBELL compatible video-camera (with a door lock output), additional VIBELL video-monitors and CCTV cameras. The set has an additional gate control function, that can be activated without any auxiliary accessories. Available colours: black and white.

#### Monitor:

| SD card reader:                                 | No                         |
|-------------------------------------------------|----------------------------|
| Number of ringtones:                            | 12                         |
| Display:                                        | 7 "                        |
| Memory:                                         | No                         |
| Intercom function:                              | Yes                        |
| Touch screen:                                   | No                         |
| Other features of the monitor:                  | menu in Polish and English |
| Dimensions of the of the monitor - width (mm):  | 185 mm                     |
| Dimensions of the of the monitor - height (mm): | 127 mm                     |
| Dimensions of the of the monitor - depth (mm):  | 17 mm                      |