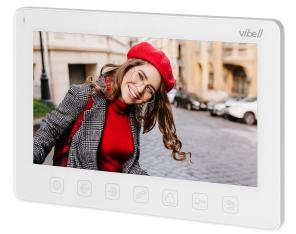

#### **PRODUCT DESCRIPTION**

Colour, LCD video-monitor, with 7" high-resolution display is perfect for the extension of VIBELL series. It does not require any uniphone, as you can talk to the person standing outside via a loud-speaking monitor. The device can be upgraded with any VIBELL compatible video-camera (with a door lock output), additional VIBELL video-monitors and CCTV cameras. The set has an additional gate control function, that can be activated without any auxiliary accessories. Available colours: black and white.

#### Monitor:

| SD card reader:                                 | No                         |
|-------------------------------------------------|----------------------------|
| Number of ringtones:                            | 12                         |
| Display:                                        | 7 "                        |
| Memory:                                         | No                         |
| Intercom function:                              | Yes                        |
| Touch screen:                                   | No                         |
| Other features of the monitor:                  | menu in Polish and English |
| Dimensions of the of the monitor - width (mm):  | 185 mm                     |
| Dimensions of the of the monitor - height (mm): | 127 mm                     |
| Dimensions of the of the monitor - depth (mm):  | 17 mm                      |