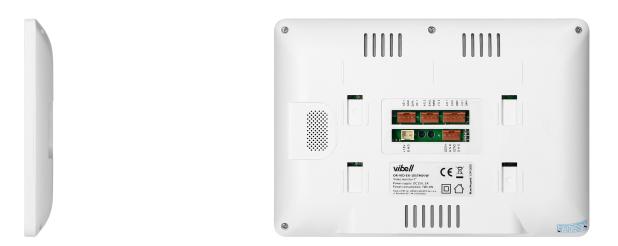

#### **PRODUCT DESCRIPTION**

Colour, LCD video-monitor, with 7" high-resolution display is perfect for the extension of VIBELL series. It does not require any uniphone, as you can talk to the person standing outside via a loud-speaking monitor. The device can be upgraded with any VIBELL compatible video-camera (with a door lock output), additional VIBELL video-monitors and CCTV cameras. The set has an additional gate control function, that can be activated without any auxiliary accessories. Available colours: black and white.

#### Monitor:

| SD card reader:                                 | No                         |
|-------------------------------------------------|----------------------------|
| Number of ringtones:                            | 12                         |
| Display:                                        | 7 "                        |
| Memory:                                         | No                         |
| Intercom function:                              | Yes                        |
| Touch screen:                                   | No                         |
| Other features of the monitor:                  | menu in Polish and English |
| Dimensions of the of the monitor - width (mm):  | 185 mm                     |
| Dimensions of the of the monitor - height (mm): | 127 mm                     |
| Dimensions of the of the monitor - depth (mm):  | 17 mm                      |