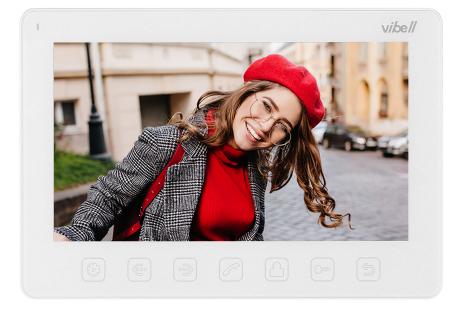

#### **PRODUCT DESCRIPTION**

Colour, LCD video-monitor, with 7" high-resolution display is perfect for the extension of VIBELL series. It does not require any uniphone, as you can talk to the person standing outside via a loud-speaking monitor. The device can be upgraded with any VIBELL compatible video-camera (with a door lock output), additional VIBELL video-monitors and CCTV cameras. The set has an additional gate control function, that can be activated without any auxiliary accessories. Available colours: black and white.

#### Monitor:

| SD card reader:                                 | No                         |
|-------------------------------------------------|----------------------------|
| Number of ringtones:                            | 12                         |
| Display:                                        | 7 "                        |
| Memory:                                         | No                         |
| Intercom function:                              | Yes                        |
| Touch screen:                                   | No                         |
| Other features of the monitor:                  | menu in Polish and English |
| Dimensions of the of the monitor - width (mm):  | 185 mm                     |
| Dimensions of the of the monitor - height (mm): | 127 mm                     |
| Dimensions of the of the monitor - depth (mm):  | 17 mm                      |