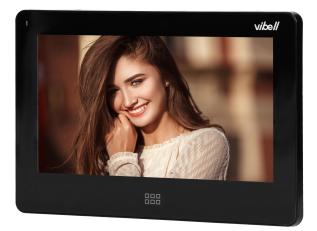

#### **PRODUCT DESCRIPTION**

Colour, multifunction video-monitor which features both safety and convenience in use. It has a useful and clear OSD menu and a high-resolution, LCD display which enables touch control and brightness adjustment. This device is equipped with built-in memory, an SD card slot, an answering machine function, an alarm clock and time display. Users can select one of 7 available ringtones and adjust its volume to their own preferences. It can be upgraded with any VIBELL compatible video-camera (with a door lock output), additional VIBELL video-monitors and CCTV cameras. This video-monitor has an additional gate control function, that can be

#### Monitor:

| SD card reader:                                 | Yes                        |
|-------------------------------------------------|----------------------------|
| Number of ringtones:                            | 7                          |
| Operation:                                      | via speakerphone           |
| Display:                                        | 7 "                        |
| Resolution of the monitor's screen:             | 800/480                    |
| Memory:                                         | Yes                        |
| Intercom function:                              | Yes                        |
| Touch screen:                                   | Yes                        |
| Other features of the monitor:                  | menu in Polish and English |
| Dimensions of the of the monitor - width (mm):  | 127 mm                     |
| Dimensions of the of the monitor - height (mm): | 185 mm                     |
| Dimensions of the of the monitor - depth (mm):  | 17 mm                      |