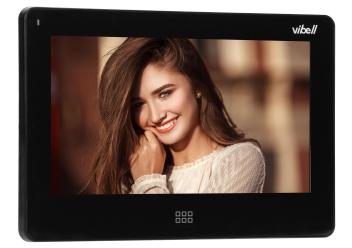

#### **PRODUCT DESCRIPTION**

Colour, multifunction video-monitor which features both safety and convenience in use. It has a useful and clear OSD menu and a high-resolution, LCD display which enables touch control and brightness adjustment. This device is equipped with built-in memory, an SD card slot, an answering machine function, an alarm clock and time display. Users can select one of 7 available ringtones and adjust its volume to their own preferences. It can be upgraded with any VIBELL compatible video-camera (with a door lock output), additional VIBELL video-monitors and CCTV cameras. This video-monitor has an additional gate control function, that can be

#### Monitor:

| SD card reader:                                 | Yes                        |
|-------------------------------------------------|----------------------------|
| Number of ringtones:                            | 7                          |
| Operation:                                      | via speakerphone           |
| Display:                                        | 7 "                        |
| Resolution of the monitor's screen:             | 800/480                    |
| Memory:                                         | Yes                        |
| Intercom function:                              | Yes                        |
| Touch screen:                                   | Yes                        |
| Other features of the monitor:                  | menu in Polish and English |
| Dimensions of the of the monitor - width (mm):  | 127 mm                     |
| Dimensions of the of the monitor - height (mm): | 185 mm                     |
| Dimensions of the of the monitor - depth (mm):  | 17 mm                      |