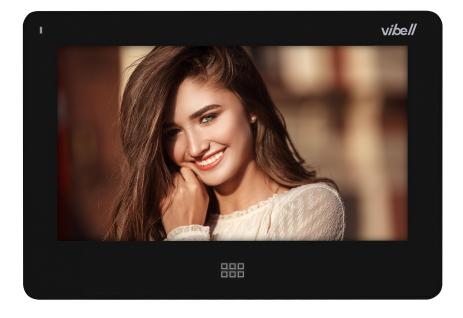

#### **PRODUCT DESCRIPTION**

Colour, multifunction video-monitor which features both safety and convenience in use. It has a useful and clear OSD menu and a high-resolution, LCD display which enables touch control and brightness adjustment. This device is equipped with built-in memory, an SD card slot, an answering machine function, an alarm clock and time display. Users can select one of 7 available ringtones and adjust its volume to their own preferences. It can be upgraded with any VIBELL compatible video-camera (with a door lock output), additional VIBELL video-monitors and CCTV cameras. This video-monitor has an additional gate control function, that can be

#### Monitor:

| SD card reader:                                 | Yes                        |
|-------------------------------------------------|----------------------------|
| Number of ringtones:                            | 7                          |
| Operation:                                      | via speakerphone           |
| Display:                                        | 7 "                        |
| Resolution of the monitor's screen:             | 800/480                    |
| Memory:                                         | Yes                        |
| Intercom function:                              | Yes                        |
| Touch screen:                                   | Yes                        |
| Other features of the monitor:                  | menu in Polish and English |
| Dimensions of the of the monitor - width (mm):  | 127 mm                     |
| Dimensions of the of the monitor - height (mm): | 185 mm                     |
| Dimensions of the of the monitor - depth (mm):  | 17 mm                      |