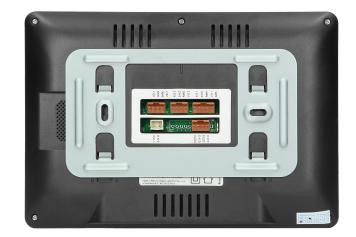

#### **PRODUCT DESCRIPTION**

Colour, multifunction video-monitor which features both safety and convenience in use. It has a useful and clear OSD menu and a high-resolution, LCD display which enables touch control and brightness adjustment. This device is equipped with built-in memory, an SD card slot, an answering machine function, an alarm clock and time display. Users can select one of 7 available ringtones and adjust its volume to their own preferences. It can be upgraded with any VIBELL compatible video-camera (with a door lock output), additional VIBELL video-monitors and CCTV cameras. This video-monitor has an additional gate control function, that can be

#### Monitor:

| SD card reader:                                 | Yes                        |
|-------------------------------------------------|----------------------------|
| Number of ringtones:                            | 7                          |
| Operation:                                      | via speakerphone           |
| Display:                                        | 7 "                        |
| Resolution of the monitor's screen:             | 800/480                    |
| Memory:                                         | Yes                        |
| Intercom function:                              | Yes                        |
| Touch screen:                                   | Yes                        |
| Other features of the monitor:                  | menu in Polish and English |
| Dimensions of the of the monitor - width (mm):  | 127 mm                     |
| Dimensions of the of the monitor - height (mm): | 185 mm                     |
| Dimensions of the of the monitor - depth (mm):  | 17 mm                      |