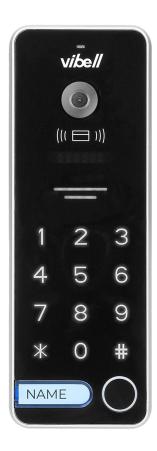

#### PRODUCT DESCRIPTION

Video camera, for the extension of VIBELL video-door-phone sets. It has a colour, wide-angle camera which has been equipped with additional lighting in form of bright LED diodes enabling night vision. This camera has a numeric keypad and a RFID reader used to grant access to authorised users only. Built from a very durable material which guarantees its resistance to variable weather conditions. Once it is connected to any VIBELL video-monitor, the device enables conversation between the camera and an internal panel, activation of gate control function, or opening of the door lock output. Additional functions require additional power source

## External panel with a camera:

| Card and proximity tags reader:          | Yes        |
|------------------------------------------|------------|
| Vertical/horizontal camera's view angle: | 57° / 110° |
| Keypad:                                  | Yes        |
| Night lighting:                          | white LEDs |