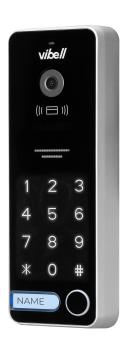

#### PRODUCT DESCRIPTION

Video camera, for the extension of VIBELL video-door-phone sets. It has a colour, wide-angle camera which has been equipped with additional lighting in form of bright LED diodes enabling night vision. This camera has a numeric keypad and a RFID reader used to grant access to authorised users only. Built from a very durable material which guarantees its resistance to variable weather conditions. Once it is connected to any VIBELL video-monitor, the device enables conversation between the camera and an internal panel, activation of gate control function, or opening of the door lock output. Additional functions require additional power source

## External panel with a camera:

| Card and proximity tags reader:          | Yes        |
|------------------------------------------|------------|
| Vertical/horizontal camera's view angle: | 57° / 110° |
| Keypad:                                  | Yes        |
| Night lighting:                          | white LEDs |