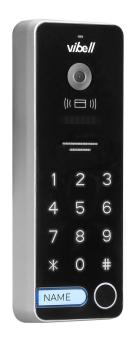

#### PRODUCT DESCRIPTION

Video camera, for the extension of VIBELL video-door-phone sets. It has a colour, wide-angle camera which has been equipped with additional lighting in form of bright LED diodes enabling night vision. This camera has a numeric keypad and a RFID reader used to grant access to authorised users only. Built from a very durable material which guarantees its resistance to variable weather conditions. Once it is connected to any VIBELL video-monitor, the device enables conversation between the camera and an internal panel, activation of gate control function, or opening of the door lock output. Additional functions require additional power source

## External panel with a camera:

| Card and proximity tags reader:          | Yes        |
|------------------------------------------|------------|
| Vertical/horizontal camera's view angle: | 57° / 110° |
| Keypad:                                  | Yes        |
| Night lighting:                          | white LEDs |