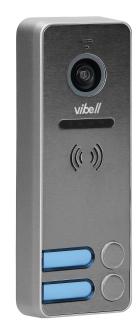

#### PRODUCT DESCRIPTION

Video camera compatible with other VIBELL products. Built from a very durable material which guarantees its resistance to variable weather conditions. It has a wide-angle, colour camera, additionally equipped with bright LED diodes enabling excellent night vision. A backlit panel for your name is also provided. Once it is connected to any VIBELL video-monitor, the device enables conversation between the camera and an internal panel, activation of gate control function, or opening of the door lock output directly from the video-camera panel.

#### General information:

| Type of camera:                   | standard lens    |
|-----------------------------------|------------------|
| Resolution of the camera:         | 700 TVL          |
| Installation:                     | surface-mounting |
| Keypad:                           | No               |
| Night lighting:                   | white LED diodes |
| Degree of protection (IP):        | 65               |
| Dimensions of the camera – width: | 55 mm            |
| Dimensions of the camera- height: | 152 mm           |
| Dimensions of the camera- depth:  | 21 mm            |

## External panel with a camera:

| Vertical/horizontal camera's view angle: | 96° / 110° |
|------------------------------------------|------------|
| Card and proximity tags reader:          | No         |