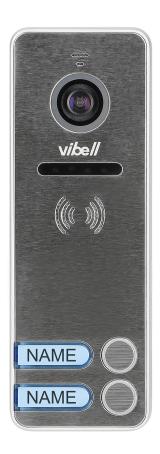

#### PRODUCT DESCRIPTION

Video camera compatible with other VIBELL products. Built from a very durable material which guarantees its resistance to variable weather conditions. It has a wide-angle, colour camera, additionally equipped with bright LED diodes enabling excellent night vision. A backlit panel for your name is also provided. Once it is connected to any VIBELL video-monitor, the device enables conversation between the camera and an internal panel, activation of gate control function, or opening of the door lock output directly from the video-camera panel.

#### General information:

| Type of camera:                   | standard lens    |
|-----------------------------------|------------------|
| Resolution of the camera:         | 700 TVL          |
| Installation:                     | surface-mounting |
| Keypad:                           | No               |
| Night lighting:                   | white LED diodes |
| Degree of protection (IP):        | 65               |
| Dimensions of the camera – width: | 55 mm            |
| Dimensions of the camera- height: | 152 mm           |
| Dimensions of the camera- depth:  | 21 mm            |

## External panel with a camera:

| Vertical/horizontal camera's view angle: | 96° / 110° |
|------------------------------------------|------------|
| Card and proximity tags reader:          | No         |