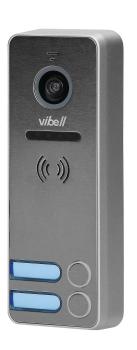

#### PRODUCT DESCRIPTION

Video camera compatible with other VIBELL products. Built from a very durable material which guarantees its resistance to variable weather conditions. It has a wide-angle, colour camera, additionally equipped with bright LED diodes enabling excellent night vision. A backlit panel for your name is also provided. Once it is connected to any VIBELL video-monitor, the device enables conversation between the camera and an internal panel, activation of gate control function, or opening of the door lock output directly from the video-camera panel.

#### General information:

| Type of camera:                   | standard lens    |
|-----------------------------------|------------------|
| Resolution of the camera:         | 700 TVL          |
| Installation:                     | surface-mounting |
| Keypad:                           | No               |
| Night lighting:                   | white LED diodes |
| Degree of protection (IP):        | 65               |
| Dimensions of the camera – width: | 55 mm            |
| Dimensions of the camera- height: | 152 mm           |
| Dimensions of the camera- depth:  | 21 mm            |

## External panel with a camera:

| Vertical/horizontal camera's view angle: | 96° / 110° |
|------------------------------------------|------------|
| Card and proximity tags reader:          | No         |