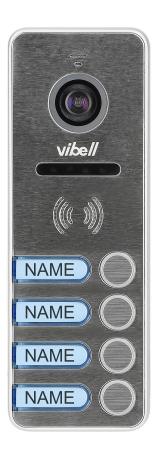

#### PRODUCT DESCRIPTION

Video camera compatible with other VIBELL products. Built from a very durable material which guarantees its resistance to variable weather conditions. It has a wide-angle, colour camera, additionally equipped with bright LED diodes enabling excellent night vision. A backlit panel for your name is also provided. Once it is connected to any VIBELL video-monitor, the device enables conversation between the camera and an internal panel, activation of gate control function, or opening of the door lock output directly from the video-camera panel.

#### General information:

| Type of camera:                   | standard lens    |
|-----------------------------------|------------------|
| Resolution of the camera:         | 700 TVL          |
| Installation:                     | surface mounting |
| Night lighting:                   | white LED diodes |
| Degree of protection (IP):        | 65               |
| Dimensions of the camera – width: | 55 mm            |
| Dimensions of the camera- height: | 152 mm           |
| Dimensions of the camera- depth:  | 21 mm            |

## External panel with a camera:

| Vertical/horizontal camera's view angle: | 96° / 110° |
|------------------------------------------|------------|
| Card and proximity tags reader:          | No         |
| Keypad:                                  | No         |