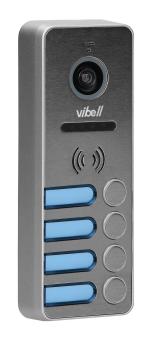

#### PRODUCT DESCRIPTION

Video camera compatible with other VIBELL products. Built from a very durable material which guarantees its resistance to variable weather conditions. It has a wide-angle, colour camera, additionally equipped with bright LED diodes enabling excellent night vision. A backlit panel for your name is also provided. Once it is connected to any VIBELL video-monitor, the device enables conversation between the camera and an internal panel, activation of gate control function, or opening of the door lock output directly from the video-camera panel.

#### General information:

| Type of camera:                   | standard lens    |
|-----------------------------------|------------------|
| Resolution of the camera:         | 700 TVL          |
| Installation:                     | surface mounting |
| Night lighting:                   | white LED diodes |
| Degree of protection (IP):        | 65               |
| Dimensions of the camera – width: | 55 mm            |
| Dimensions of the camera- height: | 152 mm           |
| Dimensions of the camera- depth:  | 21 mm            |

## External panel with a camera:

| Vertical/horizontal camera's view angle: | 96° / 110° |
|------------------------------------------|------------|
| Card and proximity tags reader:          | No         |
| Keypad:                                  | No         |