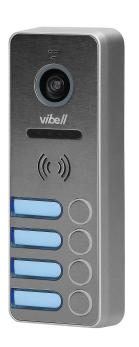

#### PRODUCT DESCRIPTION

Video camera compatible with other VIBELL products. Built from a very durable material which guarantees its resistance to variable weather conditions. It has a wide-angle, colour camera, additionally equipped with bright LED diodes enabling excellent night vision. A backlit panel for your name is also provided. Once it is connected to any VIBELL video-monitor, the device enables conversation between the camera and an internal panel, activation of gate control function, or opening of the door lock output directly from the video-camera panel.

#### General information:

| Type of camera:                   | standard lens    |
|-----------------------------------|------------------|
| Resolution of the camera:         | 700 TVL          |
| Installation:                     | surface mounting |
| Night lighting:                   | white LED diodes |
| Degree of protection (IP):        | 65               |
| Dimensions of the camera – width: | 55 mm            |
| Dimensions of the camera- height: | 152 mm           |
| Dimensions of the camera- depth:  | 21 mm            |

## External panel with a camera:

| Vertical/horizontal camera's view angle: | 96° / 110° |
|------------------------------------------|------------|
| Card and proximity tags reader:          | No         |
| Keypad:                                  | No         |