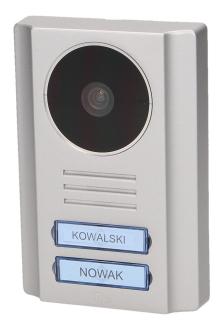

#### PRODUCT DESCRIPTION

Ultra slim LCD monitor, with smooth adjustment of parameters (brightness, colour & volume), 7 selectable ringtones. Built-in memory unit and slot for SD memory card. Touch screen with OSD menu in Polish and English. External panel with camera requires surface mounting. It is equipped with super-bright LEDs that enable night vision. Electric strike doesn't require additional power supply. The intercom function (after the connection of an additional monitor) enables communication between monitors.

# External panel with a camera:

| Resolution of the camera:                  | 700 TVL          |
|--------------------------------------------|------------------|
| Vertical/horizontal camera's view angle:   | 96° / 122°       |
| Card and proximity tags reader:            | No               |
| Type of camera:                            | traditional lens |
| Keypad:                                    | No               |
| Night lighting:                            | white LEDs       |
| Dimensions of the external panel - depth:  | 24 mm            |
| Dimensions of the external panel – width:  | 88 mm            |
| Dimensions of the external panel - height: | 130 mm           |