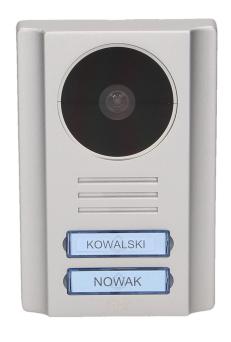

#### PRODUCT DESCRIPTION

Ultra slim LCD monitor, with smooth adjustment of parameters (brightness, colour & volume), 7 selectable ringtones. Built-in memory unit and slot for SD memory card. Touch screen with OSD menu in Polish and English. External panel with camera requires surface mounting. It is equipped with super-bright LEDs that enable night vision. Electric strike doesn't require additional power supply. The intercom function (after the connection of an additional monitor) enables communication between monitors.

# External panel with a camera:

| Resolution of the camera:                  | 700 TVL          |
|--------------------------------------------|------------------|
| Vertical/horizontal camera's view angle:   | 96° / 122°       |
| Card and proximity tags reader:            | No               |
| Type of camera:                            | traditional lens |
| Keypad:                                    | No               |
| Night lighting:                            | white LEDs       |
| Dimensions of the external panel - depth:  | 24 mm            |
| Dimensions of the external panel – width:  | 88 mm            |
| Dimensions of the external panel - height: | 130 mm           |