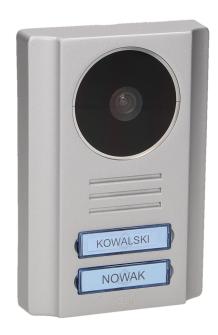

#### PRODUCT DESCRIPTION

Ultra slim LCD monitor, with smooth adjustment of parameters (brightness, colour & volume), 7 selectable ringtones. Built-in memory unit and slot for SD memory card. Touch screen with OSD menu in Polish and English. External panel with camera requires surface mounting. It is equipped with super-bright LEDs that enable night vision. Electric strike doesn't require additional power supply. The intercom function (after the connection of an additional monitor) enables communication between monitors.

# External panel with a camera:

| Resolution of the camera:                  | 700 TVL          |
|--------------------------------------------|------------------|
| Vertical/horizontal camera's view angle:   | 96° / 122°       |
| Card and proximity tags reader:            | No               |
| Type of camera:                            | traditional lens |
| Keypad:                                    | No               |
| Night lighting:                            | white LEDs       |
| Dimensions of the external panel - depth:  | 24 mm            |
| Dimensions of the external panel – width:  | 88 mm            |
| Dimensions of the external panel - height: | 130 mm           |