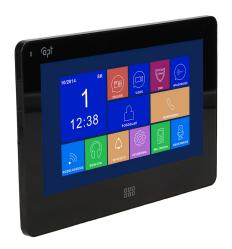

#### PRODUCT DESCRIPTION

Ultra slim LCD monitor, with smooth adjustment of parameters (brightness, colour & volume), 7 selectable ringtones. Built-in memory unit and slot for SD memory card. Touch screen with OSD menu in Polish and English. External panel with camera requires surface mounting. It is equipped with super-bright LEDs that enable night vision. Electric strike doesn't require additional power supply. The intercom function (after the connection of an additional monitor) enables communication between monitors.

#### Monitor:

| SD card reader:                                 | Yes                        |
|-------------------------------------------------|----------------------------|
| Number of ringtones:                            | 7                          |
| Operation:                                      | via speakerphone           |
| Display:                                        | 7 "                        |
| Resolution of the monitor's screen:             | 800 / 480                  |
| Memory:                                         | Yes                        |
| Intercom function:                              | Yes                        |
| Touch screen:                                   | No                         |
| Other features of the monitor:                  | menu in Polish and English |
| Dimensions of the of the monitor - width (mm):  | 127 mm                     |
| Dimensions of the of the monitor - height (mm): | 185 mm                     |