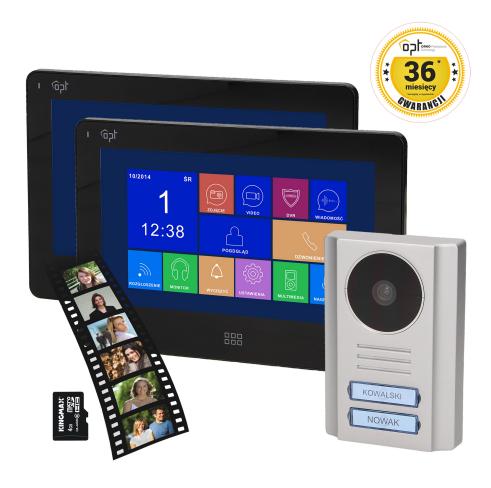

## Two-family videodoorphone SALUS MEMO MULTI, 7"

Marka: Orno | Symbol: OR-VID-EX-2008 | Ean: 5901752485181

ORNO

#### PRODUCT DESCRIPTION

Ultra slim LCD monitor, with smooth adjustment of parameters (brightness, colour & volume), 7 selectable ringtones. Built-in memory unit and slot for SD memory card. Touch screen with OSD menu in Polish and English. External panel with camera requires surface mounting. It is equipped with super-bright LEDs that enable night vision. Electric strike doesn't require additional power supply. The intercom function (after the connection of an additional monitor) enables communication between monitors.