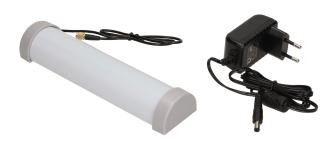

#### PRODUCT DESCRIPTION

Surface mounting Operation via a simple application for mobile devices with iOS and Android systems The use of an IP protocol enables remote environment monitoring and control of the electric strike on a smartphone or tablet within the home network and beyond Requires connection to the Internet network via wired LAN home network or via a wireless WiFi network Easy configuration Series connection between the external panel and the monitor Electric strike requires additional power supply.