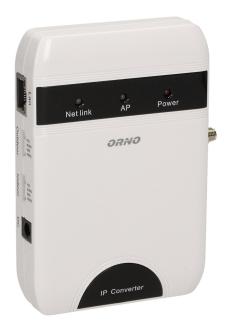

#### PRODUCT DESCRIPTION

Surface mounting Operation via a simple application for mobile devices with iOS and Android systems The use of an IP protocol enables remote environment monitoring and control of the electric strike on a smartphone or tablet within the home network and beyond Requires connection to the Internet network via wired LAN home network or via a wireless WiFi network Easy configuration Series connection between the external panel and the monitor Electric strike requires additional power supply.

## General information:

| Туре:                 | single-family      |
|-----------------------|--------------------|
| Type of power supply: | mains power supply |
| Type of transmission: | WiFi or LAN        |
| Dimensions - depth:   | 120 mm             |
| Dimensions - height:  | 22 mm              |
| Intercom function:    | No                 |
| Gate opening:         | Yes                |
| Memory:               | No                 |
| Operation:            | smartphone, tablet |
| Touch screen:         | No                 |
| SD card reader:       | No                 |
| Connection system:    | 4-wire             |