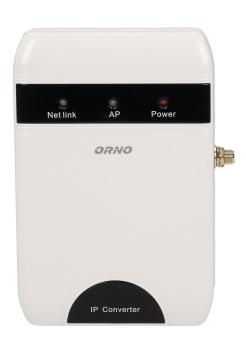

#### PRODUCT DESCRIPTION

Surface mounting Operation via a simple application for mobile devices with iOS and Android systems The use of an IP protocol enables remote environment monitoring and control of the electric strike on a smartphone or tablet within the home network and beyond Requires connection to the Internet network via wired LAN home network or via a wireless WiFi network Easy configuration Series connection between the external panel and the monitor Electric strike requires additional power supply.

## General information:

| Туре:                 | single-family      |
|-----------------------|--------------------|
| Type of power supply: | mains power supply |
| Type of transmission: | WiFi or LAN        |
| Dimensions - depth:   | 120 mm             |
| Dimensions - height:  | 22 mm              |
| Intercom function:    | No                 |
| Gate opening:         | Yes                |
| Memory:               | No                 |
| Operation:            | smartphone, tablet |
| Touch screen:         | No                 |
| SD card reader:       | No                 |
| Connection system:    | 4-wire             |