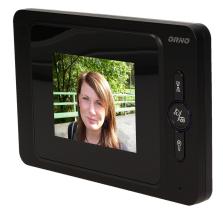

#### PRODUCT DESCRIPTION

Ultra slim LCD monitor, with smooth adjustment of parameters (brightness, volume & tone), 9 selectable ringtones. External panel with camera requires surface mounting. It is equipped with infrared lighting that enables night vision. Additional gate control function. Electric strike doesn't require additional power supply.

#### Monitor:

| SD card reader:                                 | No               |
|-------------------------------------------------|------------------|
| Number of ringtones:                            | 9                |
| Operation:                                      | via speakerphone |
| Display:                                        | 4 "              |
| Resolution of the monitor's screen:             | 320 / 240        |
| Colour of the monitor:                          | black            |
| Memory:                                         | No               |
| Intercom function:                              | No               |
| Touch screen:                                   | No               |
| Dimensions of the of the monitor - width (mm):  | 122 mm           |
| Dimensions of the of the monitor - height (mm): | 180 mm           |
| Dimensions of the of the monitor - depth (mm):  | 23 mm            |