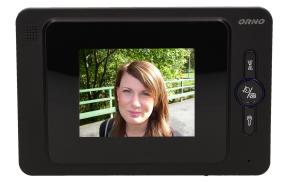

#### PRODUCT DESCRIPTION

Ultra slim LCD monitor, with smooth adjustment of parameters (brightness, volume & tone), 9 selectable ringtones. External panel with camera requires surface mounting. It is equipped with infrared lighting that enables night vision. Additional gate control function. Electric strike doesn't require additional power supply.

#### Monitor:

| SD card reader:                                 | No               |
|-------------------------------------------------|------------------|
| Number of ringtones:                            | 9                |
| Operation:                                      | via speakerphone |
| Display:                                        | 4 "              |
| Resolution of the monitor's screen:             | 320 / 240        |
| Colour of the monitor:                          | black            |
| Memory:                                         | No               |
| Intercom function:                              | No               |
| Touch screen:                                   | No               |
| Dimensions of the of the monitor - width (mm):  | 122 mm           |
| Dimensions of the of the monitor - height (mm): | 180 mm           |
| Dimensions of the of the monitor - depth (mm):  | 23 mm            |