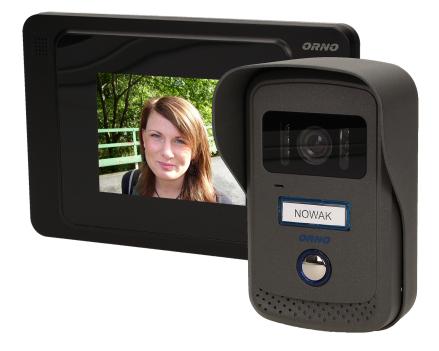

## Single family videodoorphone EQUES 4"

Marka: Orno | Symbol: OR-VID-JS-1021 | Ean: 5901752482081

୍ରୁ

**(1)** 

#### PRODUCT DESCRIPTION

Ultra slim LCD monitor, with smooth adjustment of parameters (brightness, volume & tone), 9 selectable ringtones. External panel with camera requires surface mounting. It is equipped with infrared lighting that enables night vision. Additional gate control function. Electric strike doesn't require additional power supply.

#### Monitor:

| SD card reader:                                 | No               |
|-------------------------------------------------|------------------|
| Number of ringtones:                            | 9                |
| Operation:                                      | via speakerphone |
| Display:                                        | 4 "              |
| Resolution of the monitor's screen:             | 320 / 240        |
| Colour of the monitor:                          | black            |
| Memory:                                         | No               |
| Intercom function:                              | No               |
| Touch screen:                                   | No               |
| Dimensions of the of the monitor - width (mm):  | 122 mm           |
| Dimensions of the of the monitor - height (mm): | 180 mm           |
| Dimensions of the of the monitor - depth (mm):  | 23 mm            |

#### External panel with a camera:

| Resolution of the camera:                  | 0,3 Mpix         |
|--------------------------------------------|------------------|
| Vertical/horizontal camera's view angle:   | 48st. / 56st.    |
| Card and proximity tags reader:            | No               |
| Type of camera:                            | traditional lens |
| Keypad:                                    | No               |
| Night lighting:                            | infrared         |
| Dimensions of the external panel - depth:  | 58 mm            |
| Dimensions of the external panel - width:  | 145 mm           |
| Dimensions of the external panel - height: | 89 mm            |