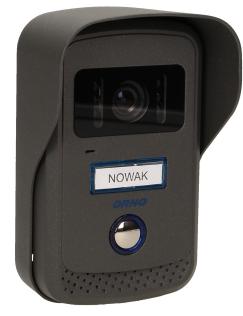

#### PRODUCT DESCRIPTION

Ultra slim LCD monitor, with smooth adjustment of parameters (brightness, volume & tone), 9 selectable ringtones. External panel with camera requires surface mounting. It is equipped with infrared lighting that enables night vision. Additional gate control function. Electric strike doesn't require additional power supply.

#### External panel with a camera:

| Resolution of the camera:                  | 0,3 Mpix         |
|--------------------------------------------|------------------|
| Vertical/horizontal camera's view angle:   | 48st. / 56st.    |
| Card and proximity tags reader:            | No               |
| Type of camera:                            | traditional lens |
| Keypad:                                    | No               |
| Night lighting:                            | infrared         |
| Dimensions of the external panel - depth:  | 58 mm            |
| Dimensions of the external panel - width:  | 145 mm           |
| Dimensions of the external panel - height: | 89 mm            |