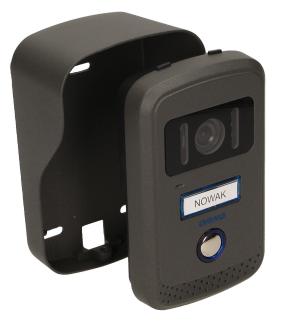

#### PRODUCT DESCRIPTION

Ultra slim LCD monitor, with smooth adjustment of parameters (brightness, volume & tone), 9 selectable ringtones. External panel with camera requires surface mounting. It is equipped with infrared lighting that enables night vision. Additional gate control function. Electric strike doesn't require additional power supply.

#### External panel with a camera:

| Resolution of the camera:                  | 0,3 Mpix         |
|--------------------------------------------|------------------|
| Vertical/horizontal camera's view angle:   | 48st. / 56st.    |
| Card and proximity tags reader:            | No               |
| Type of camera:                            | traditional lens |
| Keypad:                                    | No               |
| Night lighting:                            | infrared         |
| Dimensions of the external panel - depth:  | 58 mm            |
| Dimensions of the external panel - width:  | 145 mm           |
| Dimensions of the external panel - height: | 89 mm            |