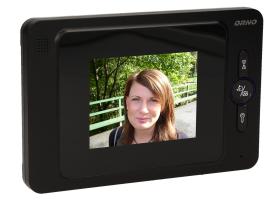

#### Monitor:

| SD card reader:                                 | No               |
|-------------------------------------------------|------------------|
| Number of ringtones:                            | 9                |
| Operation:                                      | via speakerphone |
| Display:                                        | 4 "              |
| Resolution of the monitor's screen:             | 320 / 240        |
| Colour of the monitor:                          | black            |
| Memory:                                         | No               |
| Intercom function:                              | No               |
| Touch screen:                                   | No               |
| Dimensions of the of the monitor - width (mm):  | 122 mm           |
| Dimensions of the of the monitor - height (mm): | 180 mm           |
| Dimensions of the of the monitor - depth (mm):  | 23 mm            |