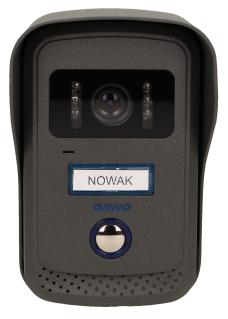

#### PRODUCT DESCRIPTION

Ultra slim LCD monitor, with smooth adjustment of parameters (brightness, volume & tone), 9 selectable ringtones. External panel with camera requires surface mounting. It is equipped with infrared lighting that enables night vision. Additional gate control function. Electric strike doesn't require additional power supply.

#### External panel with a camera:

| Resolution of the camera:                  | 0,3 Mpix         |
|--------------------------------------------|------------------|
| Vertical/horizontal camera's view angle:   | 48st. / 56st.    |
| Card and proximity tags reader:            | No               |
| Type of camera:                            | traditional lens |
| Keypad:                                    | No               |
| Night lighting:                            | infrared         |
| Dimensions of the external panel - depth:  | 58 mm            |
| Dimensions of the external panel - width:  | 145 mm           |
| Dimensions of the external panel - height: | 89 mm            |