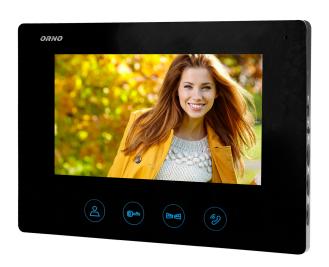

## PRODUCT DESCRIPTION

Video monitor for the extension of CERES videodoorphone sets. It is an ultra slim LCD monitor, 7" equipped with a smooth adjustment of parameters (tone & conversation volume, brightness and color contrast), 16 selectable ringtones, a touch panel with backlit buttons, intercom function and additional gate control. DC power supply from the power supply to the 12V DC socket.

## General information:

| With video:                         | Yes                       |
|-------------------------------------|---------------------------|
| Installation technique:             | Multi-wire system         |
| Number of wires:                    | 4+2                       |
| Height:                             | 152 mm                    |
| Depth:                              | 18 mm                     |
| Screen diagonal:                    | 7 "                       |
| Mounting method:                    | Surface mounted (plaster) |
| Resolution of the monitor's screen: | 800 x 480                 |
| Loudness control:                   | Yes                       |
| Property picture system:            | Colour                    |
| Number of ringtones:                | 16                        |
| Can be connected to smartphone:     | No                        |
| Colour:                             | Black                     |
| Operation door lock:                | Yes                       |
| With automatic door opener:         | Yes                       |
| Width:                              | 214 mm                    |