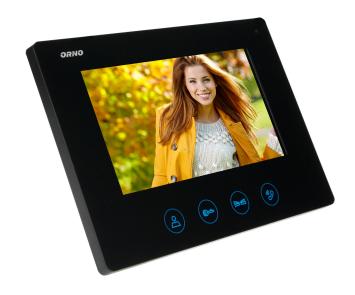

## PRODUCT DESCRIPTION

Video monitor for the extension of CERES videodoorphone sets. It is an ultra slim LCD monitor, 7" equipped with a smooth adjustment of parameters (tone & conversation volume, brightness and color contrast), 16 selectable ringtones, a touch panel with backlit buttons, intercom function and additional gate control. DC power supply from the power supply to the 12V DC socket.

## General information:

| With video:                         | Yes                       |
|-------------------------------------|---------------------------|
| Installation technique:             | Multi-wire system         |
| Number of wires:                    | 4+2                       |
| Height:                             | 152 mm                    |
| Depth:                              | 18 mm                     |
| Screen diagonal:                    | 7 "                       |
| Mounting method:                    | Surface mounted (plaster) |
| Resolution of the monitor's screen: | 800 x 480                 |
| Loudness control:                   | Yes                       |
| Property picture system:            | Colour                    |
| Number of ringtones:                | 16                        |
| Can be connected to smartphone:     | No                        |
| Colour:                             | Black                     |
| Operation door lock:                | Yes                       |
| With automatic door opener:         | Yes                       |
| Width:                              | 214 mm                    |