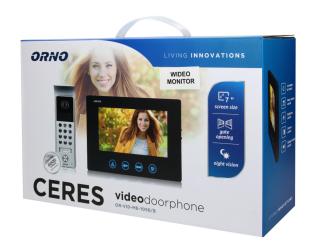

## Multicolor, LCD 7" video monitor, handset-free, for the extension of CERES series, with gate opening function, black

CORNO

Marka: ORNO Home | Symbol: OR-VID-ME-1056MV/B | Ean: 5908254801280

## PRODUCT DESCRIPTION

Video monitor for the extension of CERES videodoorphone sets. It is an ultra slim LCD monitor, 7" equipped with a smooth adjustment of parameters (tone & conversation volume, brightness and color contrast), 16 selectable ringtones, a touch panel with backlit buttons, intercom function and additional gate control. DC power supply from the power supply to the 12V DC socket.