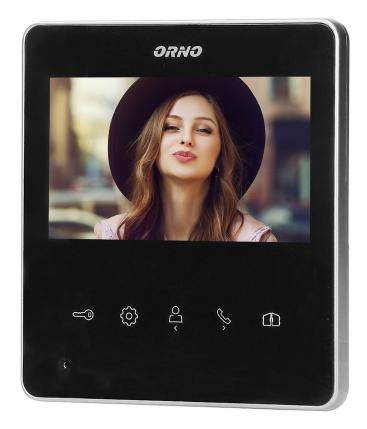

## PRODUCT DESCRIPTION

Handset-free monitor with LCD 4.3" display and touch panel for the extension of NAOS series. Connection of an additional monitor enables intercom communication. Possibility of gate opening directly from the monitor.

## General information:

| With video:                         | Yes                       |
|-------------------------------------|---------------------------|
| Installation technique:             | 2-wire                    |
| Number of wires:                    | 2+2                       |
| Height:                             | 120 mm                    |
| Depth:                              | 24.5 mm                   |
| Screen diagonal:                    | 4.3 "                     |
| Mounting method:                    | Surface mounted (plaster) |
| Resolution of the monitor's screen: | 480 x 272                 |
| Property picture system:            | Colour                    |
| Number of ringtones:                | 10                        |
| Can be connected to smartphone:     | No                        |
| Colour:                             | Black                     |
| SD card reader:                     | No                        |
| Material:                           | Plastic                   |
| Internal communication (Intercom):  | Yes                       |
| Operation door lock:                | Yes                       |
| With automatic door opener:         | Yes                       |
| Width:                              | 130 mm                    |