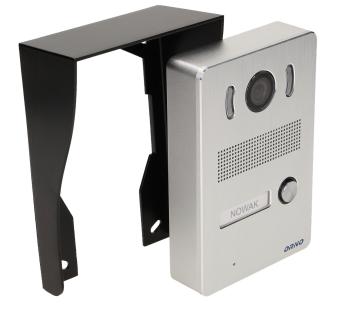

### External panel with a camera:

| Resolution of the camera:                  | white LEDs       |
|--------------------------------------------|------------------|
| Vertical/horizontal camera's view angle:   | 65°/90°          |
| Card and proximity tags reader:            | No               |
| Type of camera:                            | traditional lens |
| Keypad:                                    | No               |
| Dimensions of the external panel - depth:  | 57 mm            |
| Dimensions of the external panel - width:  | 109 mm           |
| Dimensions of the external panel - height: | 158 mm           |