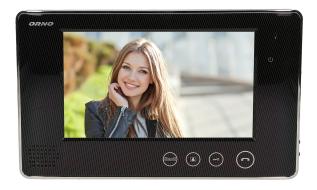

#### PRODUCT DESCRIPTION

Ultra slim LCD monitor, whith smooth adjustment of parameters (brightness, color contrast, volume tone & conversation) 14 selectable ringtones. A touch panel with backlit buttons External panel with camera requires surface mounting It's equipped with bright LEDs that enable night vision Additional gate control function Electric strike doesn't require additional power supply Easy electric lock opening using the proximity tag.

#### Monitor:

| SD card reader:                                 | No               |
|-------------------------------------------------|------------------|
| Number of ringtones:                            | 14               |
| Operation:                                      | via speakerphone |
| Display:                                        | 7 "              |
| Resolution of the monitor's screen:             | 480/234          |
| Memory:                                         | No               |
| Intercom function:                              | No               |
| Touch screen:                                   | No               |
| Dimensions of the of the monitor - width (mm):  | 232 mm           |
| Dimensions of the of the monitor - height (mm): | 140 mm           |
| Dimensions of the of the monitor - depth (mm):  | 21 mm            |