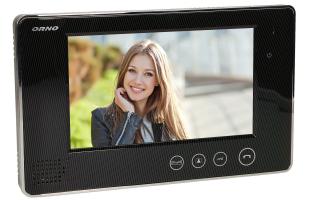

#### PRODUCT DESCRIPTION

Ultra slim LCD monitor, whith smooth adjustment of parameters (brightness, color contrast, volume tone & conversation) 14 selectable ringtones. A touch panel with backlit buttons External panel with camera requires surface mounting It's equipped with bright LEDs that enable night vision Additional gate control function Electric strike doesn't require additional power supply Easy electric lock opening using the proximity tag.

#### Monitor:

| SD card reader:                                 | No               |
|-------------------------------------------------|------------------|
| Number of ringtones:                            | 14               |
| Operation:                                      | via speakerphone |
| Display:                                        | 7 "              |
| Resolution of the monitor's screen:             | 480/234          |
| Memory:                                         | No               |
| Intercom function:                              | No               |
| Touch screen:                                   | No               |
| Dimensions of the of the monitor - width (mm):  | 232 mm           |
| Dimensions of the of the monitor - height (mm): | 140 mm           |
| Dimensions of the of the monitor - depth (mm):  | 21 mm            |