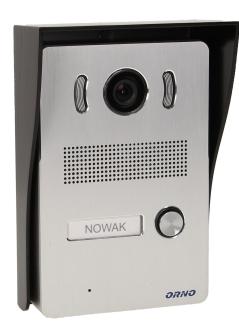

### External panel with a camera:

| Resolution of the camera:                  | white LEDs       |
|--------------------------------------------|------------------|
| Vertical/horizontal camera's view angle:   | 65°/90°          |
| Card and proximity tags reader:            | No               |
| Type of camera:                            | traditional lens |
| Keypad:                                    | No               |
| Dimensions of the external panel - depth:  | 57 mm            |
| Dimensions of the external panel - width:  | 109 mm           |
| Dimensions of the external panel - height: | 158 mm           |