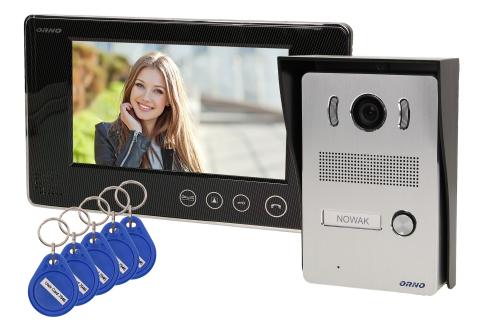

## Single family videodoorphone ARX N, 7"

Marka: Orno | Symbol: OR-VID-VP-1028 | Ean: 5901752482975

୍ର

#### PRODUCT DESCRIPTION

Ultra slim LCD monitor, whith smooth adjustment of parameters (brightness, color contrast, volume tone & conversation) 14 selectable ringtones. A touch panel with backlit buttons External panel with camera requires surface mounting It's equipped with bright LEDs that enable night vision Additional gate control function Electric strike doesn't require additional power supply Easy electric lock opening using the proximity tag.