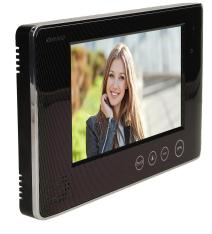

#### PRODUCT DESCRIPTION

Ultra slim LCD monitor, whith smooth adjustment of parameters (brightness, color contrast, volume tone & conversation) 14 selectable ringtones. A touch panel with backlit buttons External panel with camera requires surface mounting It's equipped with bright LEDs that enable night vision Additional gate control function Electric strike doesn't require additional power supply Easy electric lock opening using the proximity tag.

#### Monitor:

| SD card reader:                                 | No               |
|-------------------------------------------------|------------------|
| Number of ringtones:                            | 14               |
| Operation:                                      | via speakerphone |
| Display:                                        | 7 "              |
| Resolution of the monitor's screen:             | 480/234          |
| Memory:                                         | No               |
| Intercom function:                              | No               |
| Touch screen:                                   | No               |
| Dimensions of the of the monitor - width (mm):  | 232 mm           |
| Dimensions of the of the monitor - height (mm): | 140 mm           |
| Dimensions of the of the monitor - depth (mm):  | 21 mm            |