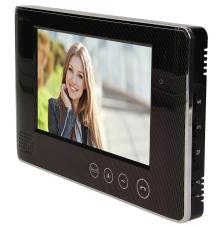

#### PRODUCT DESCRIPTION

Ultra slim LCD monitor, whith smooth adjustment of parameters (brightness, color contrast, volume tone & conversation) 14 selectable ringtones. A touch panel with backlit buttons External panel with camera requires surface mounting It's equipped with bright LEDs that enable night vision Additional gate control function Electric strike doesn't require additional power supply Easy electric lock opening using the proximity tag.

#### Monitor:

| SD card reader:                                 | No               |
|-------------------------------------------------|------------------|
| Number of ringtones:                            | 14               |
| Operation:                                      | via speakerphone |
| Display:                                        | 7 "              |
| Resolution of the monitor's screen:             | 480/234          |
| Memory:                                         | No               |
| Intercom function:                              | No               |
| Touch screen:                                   | No               |
| Dimensions of the of the monitor - width (mm):  | 232 mm           |
| Dimensions of the of the monitor - height (mm): | 140 mm           |
| Dimensions of the of the monitor - depth (mm):  | 21 mm            |