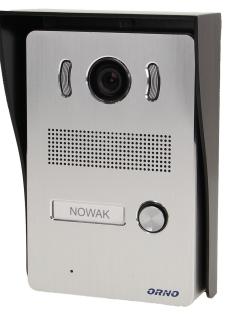

### External panel with a camera:

| Resolution of the camera:                  | white LEDs       |
|--------------------------------------------|------------------|
| Vertical/horizontal camera's view angle:   | 65°/90°          |
| Card and proximity tags reader:            | No               |
| Type of camera:                            | traditional lens |
| Keypad:                                    | No               |
| Dimensions of the external panel - depth:  | 57 mm            |
| Dimensions of the external panel - width:  | 109 mm           |
| Dimensions of the external panel - height: | 158 mm           |