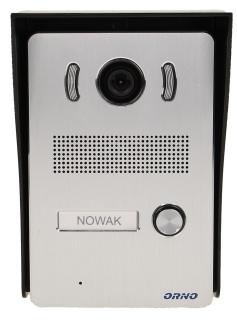

#### PRODUCT DESCRIPTION

Ultra slim LCD monitor, whith smooth adjustment of parameters (brightness, color contrast, volume tone & conversation) 14 selectable ringtones. A touch panel with backlit buttons External panel with camera requires surface mounting It's equipped with bright LEDs that enable night vision Additional gate control function Electric strike doesn't require additional power supply Easy electric lock opening using the proximity tag.

### External panel with a camera:

| Resolution of the camera:                  | white LEDs       |
|--------------------------------------------|------------------|
| Vertical/horizontal camera's view angle:   | 65°/90°          |
| Card and proximity tags reader:            | No               |
| Type of camera:                            | traditional lens |
| Keypad:                                    | No               |
| Dimensions of the external panel - depth:  | 57 mm            |
| Dimensions of the external panel - width:  | 109 mm           |
| Dimensions of the external panel - height: | 158 mm           |