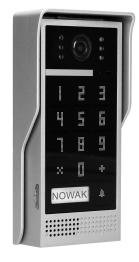

## External panel with a camera:

| Resolution of the camera:                  | 600 TVL          |
|--------------------------------------------|------------------|
| Card and proximity tags reader:            | No               |
| Type of camera:                            | traditional lens |
| Installation:                              | surface mounting |
| Keypad:                                    | Yes              |
| Night lighting:                            | Infrared         |
| Dimensions of the external panel - depth:  | 24 mm            |
| Dimensions of the external panel - width:  | 63 mm            |
| Dimensions of the external panel - height: | 150 mm           |