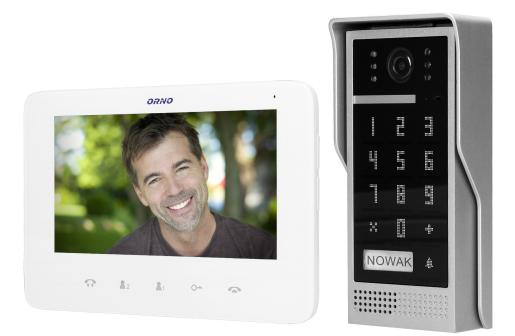

#### **PRODUCT DESCRIPTION**

It is a modern videodoorphone equipped with an ultra slim LCD monitor with smooth adjustment of parameters (brightness, color contrast, volume tone & conversation), 16 selectable ringtones, a touch panel with backlit buttons. External panel with camera requires surface mounting. It's equipped with infrared lighting that enables night vision, backlit place for name. Numeric keypad (which is illuminated at a low light intensity) enables setting the time of the lock opening and change of the opening code. Intercom function is available after using an additional monitor. DC power supply from the power supply to the 15V DC socket or, optionally,

## External panel with a camera:

| Resolution of the camera:                  | 600 TVL          |
|--------------------------------------------|------------------|
| Card and proximity tags reader:            | No               |
| Type of camera:                            | traditional lens |
| Installation:                              | surface mounting |
| Keypad:                                    | Yes              |
| Night lighting:                            | Infrared         |
| Dimensions of the external panel - depth:  | 24 mm            |
| Dimensions of the external panel - width:  | 63 mm            |
| Dimensions of the external panel - height: | 150 mm           |