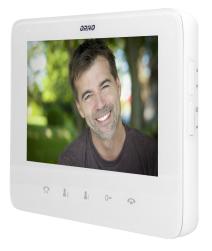

#### **PRODUCT DESCRIPTION**

It is a modern videodoorphone equipped with an ultra slim LCD monitor with smooth adjustment of parameters (brightness, color contrast, volume tone & conversation), 16 selectable ringtones, a touch panel with backlit buttons. External panel with camera requires surface mounting. It's equipped with infrared lighting that enables night vision, backlit place for name. Numeric keypad (which is illuminated at a low light intensity) enables setting the time of the lock opening and change of the opening code. Intercom function is available after using an additional monitor. DC power supply from the power supply to the 15V DC socket or, optionally,

## Monitor:

| SD card reader:                     | No               |
|-------------------------------------|------------------|
| Number of ringtones:                | 16               |
| Operation:                          | via speakerphone |
| Display:                            | 7 "              |
| Resolution of the monitor's screen: | 800/480          |
| Colour of the monitor:              | white            |
| Memory:                             | No               |
| Intercom function:                  | Yes              |
| Touch screen:                       | No               |

| Dimensions of the of the monitor - width (mm):  | 216 mm   |
|-------------------------------------------------|----------|
| Dimensions of the of the monitor - height (mm): | 129.7 mm |
| Dimensions of the of the monitor - depth (mm):  | 23 mm    |