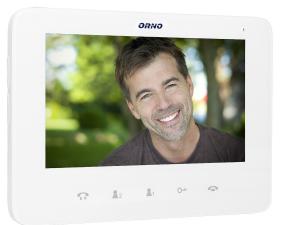

#### **PRODUCT DESCRIPTION**

It is a modern videodoorphone equipped with an ultra slim LCD monitor with smooth adjustment of parameters (brightness, color contrast, volume tone & conversation), 16 selectable ringtones, a touch panel with backlit buttons. External panel with camera requires surface mounting. It's equipped with infrared lighting that enables night vision, backlit place for name. Numeric keypad (which is illuminated at a low light intensity) enables setting the time of the lock opening and change of the opening code. Intercom function is available after using an additional monitor. DC power supply from the power supply to the 15V DC socket or, optionally,

## Monitor:

| SD card reader:                     | No               |
|-------------------------------------|------------------|
| Number of ringtones:                | 16               |
| Operation:                          | via speakerphone |
| Display:                            | 7 "              |
| Resolution of the monitor's screen: | 800/480          |
| Colour of the monitor:              | white            |
| Memory:                             | No               |
| Intercom function:                  | Yes              |
| Touch screen:                       | No               |

| Dimensions of the of the monitor - width (mm):  | 216 mm   |
|-------------------------------------------------|----------|
| Dimensions of the of the monitor - height (mm): | 129.7 mm |
| Dimensions of the of the monitor - depth (mm):  | 23 mm    |