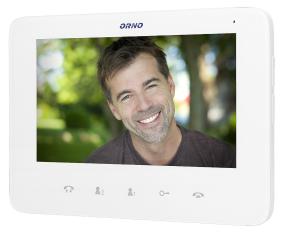

#### **PRODUCT DESCRIPTION**

It is a modern videodoorphone equipped with an ultra slim LCD monitor with smooth adjustment of parameters (brightness, color contrast, volume tone & conversation), 16 selectable ringtones, a touch panel with backlit buttons. External panel with camera requires surface mounting. It's equipped with infrared lighting that enables night vision, backlit place for name. Numeric keypad (which is illuminated at a low light intensity) enables setting the time of the lock opening and change of the opening code. Intercom function is available after using an additional monitor. DC power supply from the power supply to the 15V DC socket or, optionally,

## Monitor:

| SD card reader:                     | No               |
|-------------------------------------|------------------|
| Number of ringtones:                | 16               |
| Operation:                          | via speakerphone |
| Display:                            | 7 "              |
| Resolution of the monitor's screen: | 800/480          |
| Colour of the monitor:              | white            |
| Memory:                             | No               |
| Intercom function:                  | Yes              |
| Touch screen:                       | No               |