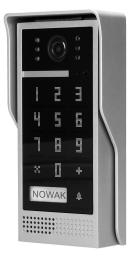

## External panel with a camera:

| Resolution of the camera:                  | 600 TVL          |
|--------------------------------------------|------------------|
| Card and proximity tags reader:            | No               |
| Type of camera:                            | traditional lens |
| Installation:                              | surface mounting |
| Keypad:                                    | Yes              |
| Night lighting:                            | Infrared         |
| Dimensions of the external panel - depth:  | 24 mm            |
| Dimensions of the external panel - width:  | 63 mm            |
| Dimensions of the external panel - height: | 150 mm           |