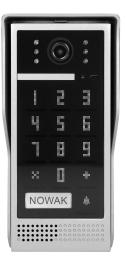

## External panel with a camera:

| Resolution of the camera:                  | 600 TVL          |
|--------------------------------------------|------------------|
| Card and proximity tags reader:            | No               |
| Type of camera:                            | traditional lens |
| Installation:                              | surface mounting |
| Keypad:                                    | Yes              |
| Night lighting:                            | Infrared         |
| Dimensions of the external panel - depth:  | 24 mm            |
| Dimensions of the external panel - width:  | 63 mm            |
| Dimensions of the external panel - height: | 150 mm           |