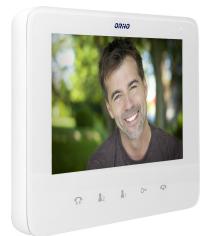

#### **PRODUCT DESCRIPTION**

It is a modern videodoorphone equipped with an ultra slim LCD monitor with smooth adjustment of parameters (brightness, color contrast, volume tone & conversation), 16 selectable ringtones, a touch panel with backlit buttons. External panel with camera requires surface mounting. It's equipped with infrared lighting that enables night vision, backlit place for name. Numeric keypad (which is illuminated at a low light intensity) enables setting the time of the lock opening and change of the opening code. Intercom function is available after using an additional monitor. DC power supply from the power supply to the 15V DC socket or, optionally,

## Monitor:

| SD card reader:                     | No               |
|-------------------------------------|------------------|
| Number of ringtones:                | 16               |
| Operation:                          | via speakerphone |
| Display:                            | 7 "              |
| Resolution of the monitor's screen: | 800/480          |
| Colour of the monitor:              | white            |
| Memory:                             | No               |
| Intercom function:                  | Yes              |
| Touch screen:                       | No               |

| Dimensions of the of the monitor - width (mm):  | 216 mm   |
|-------------------------------------------------|----------|
| Dimensions of the of the monitor - height (mm): | 129.7 mm |
| Dimensions of the of the monitor - depth (mm):  | 23 mm    |