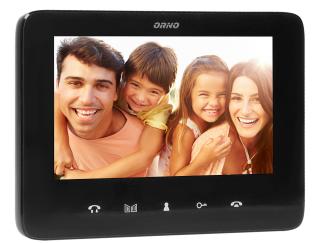

### PRODUCT DESCRIPTION

Video doorphone set includes multicolour, ultra-flat 7" LCD monitor with a touch panel and backlit buttons. Monitor parameters (brightness and colour, speech and ringtone volume) can be adjusted. There are 16 ringtones to choose from. The outdoor unit with a CMOS camera is suitable for surface mounting. It has got a protective roof, a name plate and IR diodes that provide excellent night vision. Additionally, the outdoor unit

### Monitor:

| Mounting method indoor station: | Montaż natynkowy |
|---------------------------------|------------------|
| Hands free:                     | tak              |

| Screen diagonal [inch]:                  | 7"                |
|------------------------------------------|-------------------|
| Screen resolution:                       | 800x480           |
| Touch screen:                            | nie               |
| Property picture system:                 | Kolor             |
| With memory function:                    | nie               |
| Internal communication:                  | tak               |
| Number of ringtones:                     | 16                |
| Loudness control:                        | tak               |
| Mutable call tone:                       | tak               |
| Material indoor station:                 | Tworzywo sztuczne |
| Colour indoor station:                   | Czarny            |
| Dimensions of the monitor - Width [mm]:  | 200               |
| Dimensions of the monitor - Height [mm]: | 138               |
| Dimensions of the monitor - Depth [mm]:  | 23                |