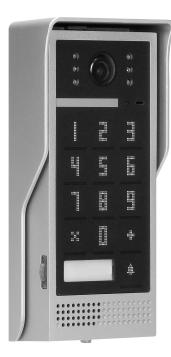

### PRODUCT DESCRIPTION

Video doorphone set includes multicolour, ultra-flat 7" LCD monitor with a touch panel and backlit buttons. Monitor parameters (brightness and colour, speech and ringtone volume) can be adjusted. There are 16 ringtones to choose from. The outdoor unit with a CMOS camera is suitable for surface mounting. It has got a protective roof, a name plate and IR diodes that provide excellent night vision. Additionally, the outdoor unit

has a backlit numeric keypad (code lock) that grants access to authorized visitors only. The set can support gate opening and, if you connect an additional monitor to it, you can activate intercom function. DC power source from power supply unit to power outlet (15V DC) or optionally from DIN rail power supply (OR-VID-VP-1009ZD). Electric strike suitable for 12V DC and power consumption of max. 300mA does not require additional power supply.

# External panel:

| Number of call buttons:          | 1                |
|----------------------------------|------------------|
| Mounting method outdoor station: | Montaż natynkowy |
| Camera resolution:               | 600 TVL          |
| Camera view angle (vertical):    | 64 °             |
| Camera view angle (horizontal):  | 96 °             |
| Night light:                     | IR               |
| With digital door code:          | tak              |
| Card and proximity tags reader:  | nie              |
| Label space/information surface: | tak              |
| With cover:                      | tak              |
| Degree of protection (IP):       | IP44             |
| Material outdoor station:        | Aluminium        |
| Colour outdoor station:          | Srebrny          |