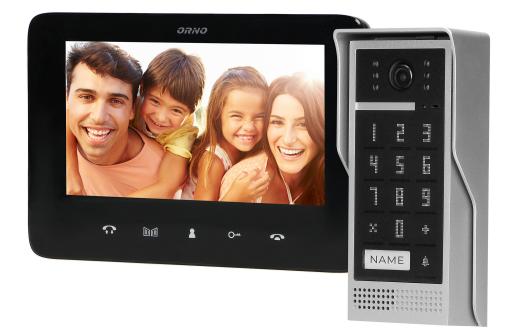

### PRODUCT DESCRIPTION

Video doorphone set includes multicolour, ultra-flat 7" LCD monitor with a touch panel and backlit buttons. Monitor parameters (brightness and colour, speech and ringtone volume) can be adjusted. There are 16 ringtones to choose from. The outdoor unit with a CMOS camera is suitable for surface mounting. It has got a protective roof, a name plate and IR diodes that provide excellent night vision. Additionally, the outdoor unit

has a backlit numeric keypad (code lock) that grants access to authorized visitors only. The set can support gate opening and, if you connect an additional monitor to it, you can activate intercom function. DC power source from power supply unit to power outlet (15V DC) or optionally from DIN rail power supply (OR-VID-VP-1009ZD). Electric strike suitable for 12V DC and power consumption of max. 300mA does not require additional power supply.

# External panel:

| Number of call buttons:          | 1                |
|----------------------------------|------------------|
| Mounting method outdoor station: | Montaż natynkowy |
| Camera resolution:               | 600 TVL          |
| Camera view angle (vertical):    | 64 °             |
| Camera view angle (horizontal):  | 96 °             |
| Night light:                     | IR               |
| With digital door code:          | tak              |
| Card and proximity tags reader:  | nie              |
| Label space/information surface: | tak              |
| With cover:                      | tak              |
| Degree of protection (IP):       | IP44             |
| Material outdoor station:        | Aluminium        |
| Colour outdoor station:          | Srebrny          |