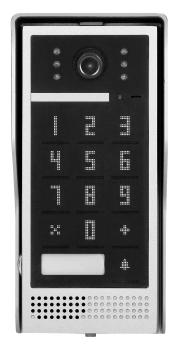

### PRODUCT DESCRIPTION

Video doorphone set includes multicolour, ultra-flat 7" LCD monitor with a touch panel and backlit buttons. Monitor parameters (brightness and colour, speech and ringtone volume) can be adjusted. There are 16 ringtones to choose from. The outdoor unit with a CMOS camera is suitable for surface mounting. It has got a protective roof, a name plate and IR diodes that provide excellent night vision. Additionally, the outdoor unit

has a backlit numeric keypad (code lock) that grants access to authorized visitors only. The set can support gate opening and, if you connect an additional monitor to it, you can activate intercom function. DC power source from power supply unit to power outlet (15V DC) or optionally from DIN rail power supply (OR-VID-VP-1009ZD). Electric strike suitable for 12V DC and power consumption of max. 300mA does not require additional power supply.

# External panel:

| Number of call buttons:          | 1                |
|----------------------------------|------------------|
| Mounting method outdoor station: | Montaż natynkowy |
| Camera resolution:               | 600 TVL          |
| Camera view angle (vertical):    | 64 °             |
| Camera view angle (horizontal):  | 96 °             |
| Night light:                     | IR               |
| With digital door code:          | tak              |
| Card and proximity tags reader:  | nie              |
| Label space/information surface: | tak              |
| With cover:                      | tak              |
| Degree of protection (IP):       | IP44             |
| Material outdoor station:        | Aluminium        |
| Colour outdoor station:          | Srebrny          |