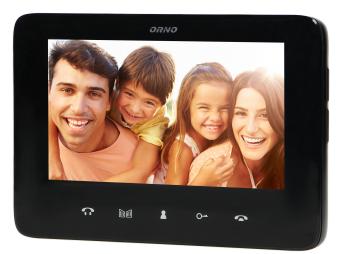

### PRODUCT DESCRIPTION

Video doorphone set includes multicolour, ultra-flat 7" LCD monitor with a touch panel and backlit buttons. Monitor parameters (brightness and colour, speech and ringtone volume) can be adjusted. There are 16 ringtones to choose from. The outdoor unit with a CMOS camera is suitable for surface mounting. It has got a protective roof, a name plate and IR diodes that provide excellent night vision. Additionally, the outdoor unit

### Monitor:

| Mounting method indoor station: | Montaż natynkowy |
|---------------------------------|------------------|
| Hands free:                     | tak              |

| Screen diagonal [inch]:                  | 7"                |
|------------------------------------------|-------------------|
| Screen resolution:                       | 800x480           |
| Touch screen:                            | nie               |
| Property picture system:                 | Kolor             |
| With memory function:                    | nie               |
| Internal communication:                  | tak               |
| Number of ringtones:                     | 16                |
| Loudness control:                        | tak               |
| Mutable call tone:                       | tak               |
| Material indoor station:                 | Tworzywo sztuczne |
| Colour indoor station:                   | Czarny            |
| Dimensions of the monitor - Width [mm]:  | 200               |
| Dimensions of the monitor - Height [mm]: | 138               |
| Dimensions of the monitor - Depth [mm]:  | 23                |