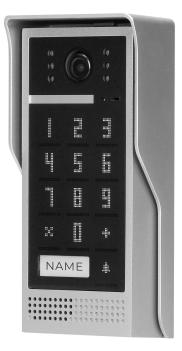

### PRODUCT DESCRIPTION

Video doorphone set includes multicolour, ultra-flat 7" LCD monitor with a touch panel and backlit buttons. Monitor parameters (brightness and colour, speech and ringtone volume) can be adjusted. There are 16 ringtones to choose from. The outdoor unit with a CMOS camera is suitable for surface mounting. It has got a protective roof, a name plate and IR diodes that provide excellent night vision. Additionally, the outdoor unit

has a backlit numeric keypad (code lock) that grants access to authorized visitors only. The set can support gate opening and, if you connect an additional monitor to it, you can activate intercom function. DC power source from power supply unit to power outlet (15V DC) or optionally from DIN rail power supply (OR-VID-VP-1009ZD). Electric strike suitable for 12V DC and power consumption of max. 300mA does not require additional power supply.

# External panel:

| Number of call buttons:          | 1                |
|----------------------------------|------------------|
| Mounting method outdoor station: | Montaż natynkowy |
| Camera resolution:               | 600 TVL          |
| Camera view angle (vertical):    | 64 °             |
| Camera view angle (horizontal):  | 96 °             |
| Night light:                     | IR               |
| With digital door code:          | tak              |
| Card and proximity tags reader:  | nie              |
| Label space/information surface: | tak              |
| With cover:                      | tak              |
| Degree of protection (IP):       | IP44             |
| Material outdoor station:        | Aluminium        |
| Colour outdoor station:          | Srebrny          |