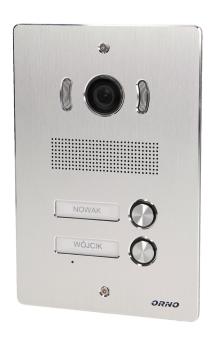

# External panel with a camera:

| Resolution of the camera:                  | 420 TVL          |
|--------------------------------------------|------------------|
| Vertical/horizontal camera's view angle:   | 65° /90°         |
| Card and proximity tags reader:            | Yes              |
| Type of camera:                            | traditional lens |
| Keypad:                                    | No               |
| Night lighting:                            | white LEDs       |
| Dimensions of the external panel - depth:  | 48 mm            |
| Dimensions of the external panel - width:  | 122 mm           |
| Dimensions of the external panel - height: | 182 mm           |