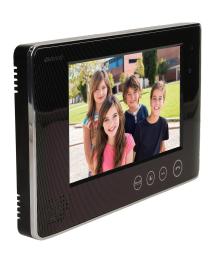

### PRODUCT DESCRIPTION

Ultra slim LCD monitor, whith smooth adjustment of the monitor parameters (brightness & colour contrast, volume tone & conversation) 14 selectable ringtones A touch panel with backlit buttons External panel with camera requires flush mounting It's equipped with bright LEDs that enable night vision Additional gate control function Electric strike doesn't require additional power supply Easy electric lock opening using the proximity tag.

#### Monitor:

| SD card reader:                                 | No               |
|-------------------------------------------------|------------------|
| Number of ringtones:                            | 14               |
| Operation:                                      | via speakerphone |
| Display:                                        | 7 "              |
| Resolution of the monitor's screen:             | 480/234          |
| Memory:                                         | No               |
| Intercom function:                              | No               |
| Touch screen:                                   | No               |
| Dimensions of the of the monitor - width (mm):  | 232 mm           |
| Dimensions of the of the monitor - height (mm): | 140 mm           |
| Dimensions of the of the monitor - depth (mm):  | 21 mm            |