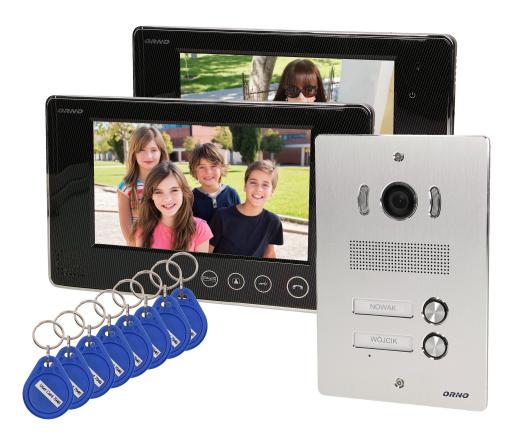

### PRODUCT DESCRIPTION

Ultra slim LCD monitor, whith smooth adjustment of the monitor parameters (brightness & colour contrast, volume tone & conversation) 14 selectable ringtones A touch panel with backlit buttons External panel with camera requires flush mounting It's equipped with bright LEDs that enable night vision Additional gate control function Electric strike doesn't require additional power supply Easy electric lock opening using the proximity tag.

### General information:

| Туре:                                                     | multi-family                       |
|-----------------------------------------------------------|------------------------------------|
| Number of wires:                                          | 5+2                                |
| Type of power supply:                                     | mains power supply                 |
| Type of transmission:                                     | wired                              |
| Possibility of extension by an additional external panel: | No                                 |
| Possibility of extension by an additional monitor:        | Yes                                |
| Possibility of extension by an additional video uniphone: | Yes                                |
| Gate opening:                                             | Yes                                |
| Current supply of the electric strike:                    | power supply from a videodoorphone |
| Connection system:                                        | 5-wire                             |
| Possibility of extension by an additional cctv camera:    | No                                 |

#### Monitor:

| SD card reader:                                 | No               |
|-------------------------------------------------|------------------|
| Number of ringtones:                            | 14               |
| Operation:                                      | via speakerphone |
| Display:                                        | 7 "              |
| Resolution of the monitor's screen:             | 480/234          |
| Memory:                                         | No               |
| Intercom function:                              | No               |
| Touch screen:                                   | No               |
| Dimensions of the of the monitor - width (mm):  | 232 mm           |
| Dimensions of the of the monitor - height (mm): | 140 mm           |
| Dimensions of the of the monitor - depth (mm):  | 21 mm            |

# External panel with a camera:

| Resolution of the camera:                  | 420 TVL          |
|--------------------------------------------|------------------|
| Vertical/horizontal camera's view angle:   | 65° /90°         |
| Card and proximity tags reader:            | Yes              |
| Type of camera:                            | traditional lens |
| Keypad:                                    | No               |
| Night lighting:                            | white LEDs       |
| Dimensions of the external panel - depth:  | 48 mm            |
| Dimensions of the external panel - width:  | 122 mm           |
| Dimensions of the external panel - height: | 182 mm           |