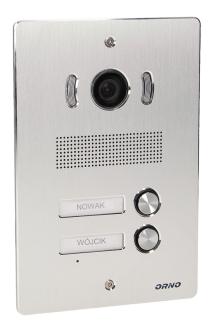

# External panel with a camera:

| Resolution of the camera:                  | 420 TVL          |
|--------------------------------------------|------------------|
| Vertical/horizontal camera's view angle:   | 65° /90°         |
| Card and proximity tags reader:            | Yes              |
| Type of camera:                            | traditional lens |
| Keypad:                                    | No               |
| Night lighting:                            | white LEDs       |
| Dimensions of the external panel - depth:  | 48 mm            |
| Dimensions of the external panel - width:  | 122 mm           |
| Dimensions of the external panel - height: | 182 mm           |