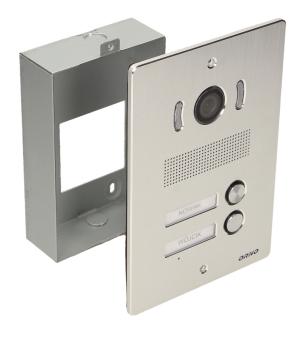

# External panel with a camera:

| Resolution of the camera:                  | 420 TVL          |
|--------------------------------------------|------------------|
| Vertical/horizontal camera's view angle:   | 65° /90°         |
| Card and proximity tags reader:            | Yes              |
| Type of camera:                            | traditional lens |
| Keypad:                                    | No               |
| Night lighting:                            | white LEDs       |
| Dimensions of the external panel - depth:  | 48 mm            |
| Dimensions of the external panel - width:  | 122 mm           |
| Dimensions of the external panel - height: | 182 mm           |