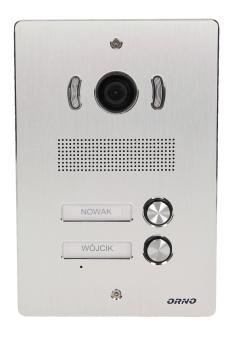

# External panel with a camera:

| Resolution of the camera:                  | 420 TVL          |
|--------------------------------------------|------------------|
| Vertical/horizontal camera's view angle:   | 65° /90°         |
| Card and proximity tags reader:            | Yes              |
| Type of camera:                            | traditional lens |
| Keypad:                                    | No               |
| Night lighting:                            | white LEDs       |
| Dimensions of the external panel - depth:  | 48 mm            |
| Dimensions of the external panel - width:  | 122 mm           |
| Dimensions of the external panel - height: | 182 mm           |