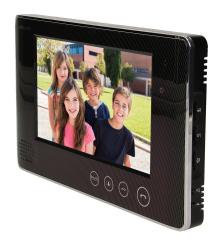

### PRODUCT DESCRIPTION

Ultra slim LCD monitor, whith smooth adjustment of the monitor parameters (brightness & colour contrast, volume tone & conversation) 14 selectable ringtones A touch panel with backlit buttons External panel with camera requires flush mounting It's equipped with bright LEDs that enable night vision Additional gate control function Electric strike doesn't require additional power supply Easy electric lock opening using the proximity tag.

#### Monitor:

| SD card reader:                                 | No               |
|-------------------------------------------------|------------------|
| Number of ringtones:                            | 14               |
| Operation:                                      | via speakerphone |
| Display:                                        | 7 "              |
| Resolution of the monitor's screen:             | 480/234          |
| Memory:                                         | No               |
| Intercom function:                              | No               |
| Touch screen:                                   | No               |
| Dimensions of the of the monitor - width (mm):  | 232 mm           |
| Dimensions of the of the monitor - height (mm): | 140 mm           |
| Dimensions of the of the monitor - depth (mm):  | 21 mm            |