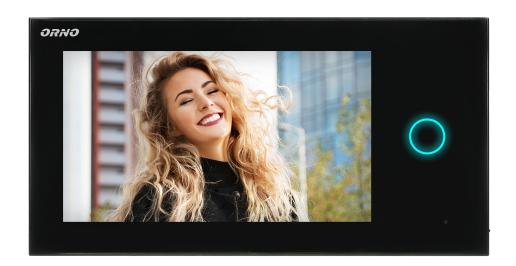

Multicolor, LCD 7" video monitor, handset-free, with Wi-Fi connection and gate opening function, mobile app, for the extension of APPOS series, black

CORNO

Marka: ORNO Home | Symbol: OR-VID-WI-1068PMV/B | Ean: 5908254801822

## PRODUCT DESCRIPTION

Multi-color, LCD video monitor, with 7" display is perfect for the extension of APPOS series. It does not require any uniphone, as you can talk to the person standing outside via a loud-speaking monitor. The set has an additional gate control function, that can be activated without any auxiliary accessories. Users can download a free app to manage the device directly from their smartphones.