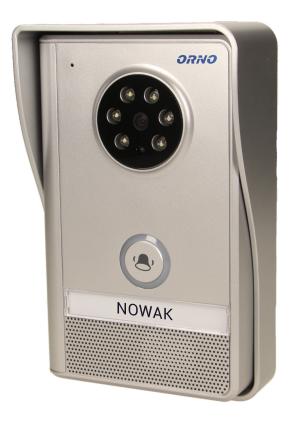

## PRODUCT DESCRIPTION

Colour camera External panel with camera requires surface mounting Place for name It's equipped with super bright LEDs that enable night vision Electric strike requires additional 12VDC power supply.

## General information:

| Installation technique:   | Network technology        |
|---------------------------|---------------------------|
| Number of call buttons:   | 1                         |
| Operation mode:           | Push button               |
| With camera:              | Yes                       |
| Mounting method:          | Surface mounted (plaster) |
| Horizontal field of view: | 90 °                      |
| Vertical field of view:   | 65 °                      |
| Night lighting:           | white LEDs                |
| With info sign:           | Yes                       |
| With cover:               | Yes                       |