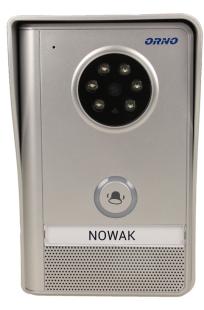

## PRODUCT DESCRIPTION

Colour camera External panel with camera requires surface mounting Place for name It's equipped with super bright LEDs that enable night vision Electric strike requires additional 12VDC power supply.

## General information:

| Installation technique:   | Network technology        |
|---------------------------|---------------------------|
| Number of call buttons:   | 1                         |
| Operation mode:           | Push button               |
| With camera:              | Yes                       |
| Mounting method:          | Surface mounted (plaster) |
| Horizontal field of view: | 90 °                      |
| Vertical field of view:   | 65 °                      |
| Night lighting:           | white LEDs                |
| With info sign:           | Yes                       |
| With cover:               | Yes                       |