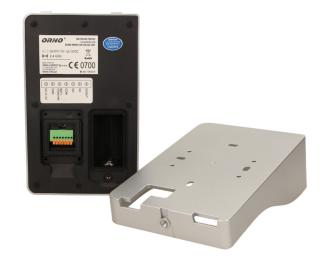

## PRODUCT DESCRIPTION

Colour camera External panel with camera requires surface mounting Place for name It's equipped with super bright LEDs that enable night vision Electric strike requires additional 12VDC power supply.

## General information:

| Installation technique:   | Network technology        |
|---------------------------|---------------------------|
| Number of call buttons:   | 1                         |
| Operation mode:           | Push button               |
| With camera:              | Yes                       |
| Mounting method:          | Surface mounted (plaster) |
| Horizontal field of view: | 90 °                      |
| Vertical field of view:   | 65 °                      |
| Night lighting:           | white LEDs                |
| With info sign:           | Yes                       |
| With cover:               | Yes                       |