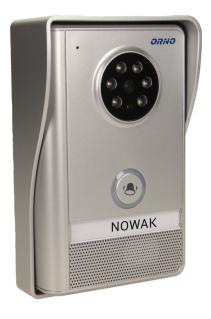

## PRODUCT DESCRIPTION

Colour camera External panel with camera requires surface mounting Place for name It's equipped with super bright LEDs that enable night vision Electric strike requires additional 12VDC power supply.

## General information:

| Installation technique:   | Network technology        |
|---------------------------|---------------------------|
| Number of call buttons:   | 1                         |
| Operation mode:           | Push button               |
| With camera:              | Yes                       |
| Mounting method:          | Surface mounted (plaster) |
| Horizontal field of view: | 90 °                      |
| Vertical field of view:   | 65 °                      |
| Night lighting:           | white LEDs                |
| With info sign:           | Yes                       |
| With cover:               | Yes                       |