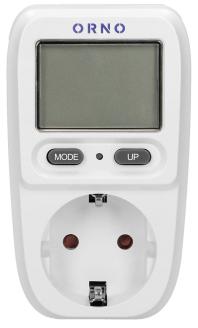

#### **PRODUCT DESCRIPTION**

Designed to analyse the energy consumption of electric devices It can be easily connected between an electric socket and the power plug of the tested appliance. Large LCD display and simple configuration of settings for the measurement of costs.