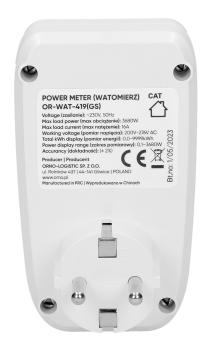

## Power meter with LCD display, schuko

Marka: Orno | Symbol: OR-WAT-419(GS) | Ean: 5902560324525

#### **PRODUCT DESCRIPTION**

Designed to analyse the energy consumption of electric devices It can be easily connected between an electric socket and the power plug of the tested appliance. Large LCD display and simple configuration of settings for the measurement of costs.

## General information:

| Max. load:                 | 3680           |
|----------------------------|----------------|
| Type of socket:            | 2P+E           |
| Current:                   | 16 A           |
| Standard of the socket:    | schuko (typ F) |
| Degree of protection (IP): | 20             |
| Installation:              | network socket |
| Built-in battery:          | No             |
| Dimensions - depth:        | 107 mm         |
| Dimensions - width:        | 63 mm          |
| Dimensions - height:       | 75 mm          |