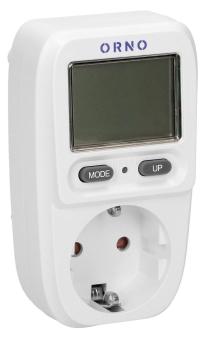

#### **PRODUCT DESCRIPTION**

Designed to analyse the energy consumption of electric devices It can be easily connected between an electric socket and the power plug of the tested appliance. Large LCD display and simple configuration of settings for the measurement of costs.