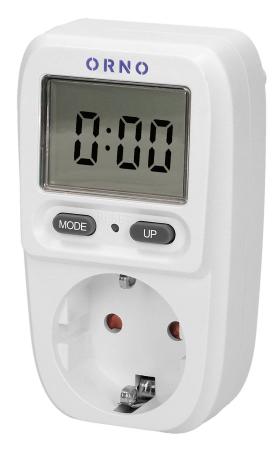

#### **PRODUCT DESCRIPTION**

Designed to analyse the energy consumption of electric devices It can be easily connected between an electric socket and the power plug of the tested appliance. Large LCD display and simple configuration of settings for the measurement of costs.