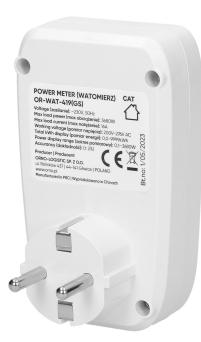

## Power meter with LCD display, schuko

Marka: Orno | Symbol: OR-WAT-419(GS) | Ean: 5902560324525

#### **PRODUCT DESCRIPTION**

Designed to analyse the energy consumption of electric devices It can be easily connected between an electric socket and the power plug of the tested appliance. Large LCD display and simple configuration of settings for the measurement of costs.

## General information:

| Max. load:                 | 3680           |
|----------------------------|----------------|
| Type of socket:            | 2P+E           |
| Current:                   | 16 A           |
| Standard of the socket:    | schuko (typ F) |
| Degree of protection (IP): | 20             |
| Installation:              | network socket |
| Built-in battery:          | No             |
| Dimensions - depth:        | 107 mm         |
| Dimensions - width:        | 63 mm          |
| Dimensions - height:       | 75 mm          |