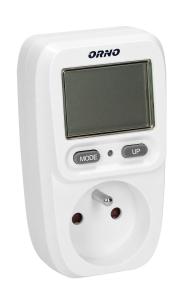

## PRODUCT DESCRIPTION

Designed to analyse the energy consumption of electric devices It can be easily connected between an electric socket and the power plug of the tested appliance. Large LCD display and simple configuration of settings for the measurement of costs.