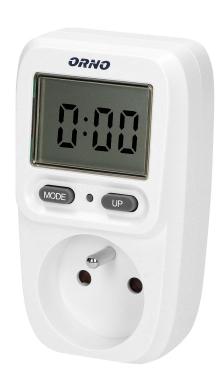

## PRODUCT DESCRIPTION

Designed to analyse the energy consumption of electric devices It can be easily connected between an electric socket and the power plug of the tested appliance. Large LCD display and simple configuration of settings for the measurement of costs.