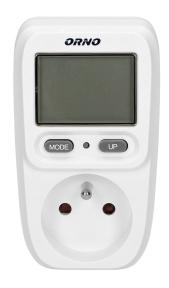

## PRODUCT DESCRIPTION

Designed to analyse the energy consumption of electric devices It can be easily connected between an electric socket and the power plug of the tested appliance. Large LCD display and simple configuration of settings for the measurement of costs.