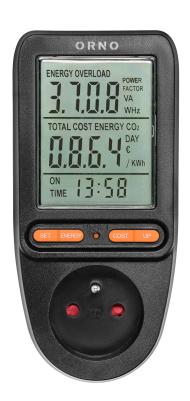

## PRODUCT DESCRIPTION

Large LCD display with three lines, shows power, voltage, current, frequency, power factor, cumulative cost (kWh, electric cost, CO¶ quantity, time day, €/kWh) and cumulative time.