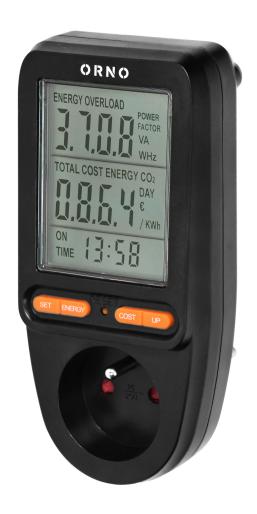

## PRODUCT DESCRIPTION

Large LCD display with three lines, shows power, voltage, current, frequency, power factor, cumulative cost (kWh, electric cost, CO¶ quantity, time day, €/kWh) and cumulative time.