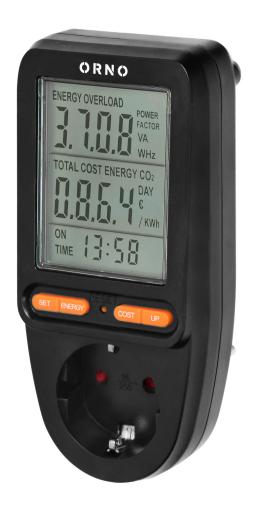

## PRODUCT DESCRIPTION

The power meter enables checking of the electric power consumption and calculation of the cost of energy used by an electric device. Large LCD display shows power, voltage, current, frequency, power factor, cumulative cost (kWh, electric cost, CO quantity, time day, €/kWh) and cumulative time.