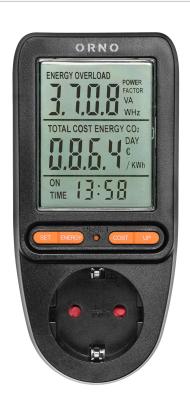

## PRODUCT DESCRIPTION

The power meter enables checking of the electric power consumption and calculation of the cost of energy used by an electric device. Large LCD display shows power, voltage, current, frequency, power factor, cumulative cost (kWh, electric cost, CO quantity, time day, €/kWh) and cumulative time.