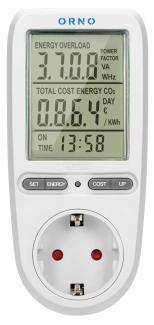

#### **PRODUCT DESCRIPTION**

The power meter enables checking of the electric power consumption and calculation of the cost of energy used by an electric device. Large LCD display shows power, voltage, current, frequency, power factor, cumulative cost (kWh, electric cost, COI quantity, time day, €/kWh) and cumulative time.