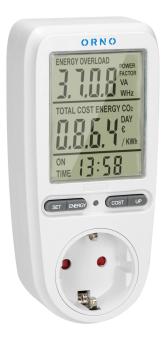

#### **PRODUCT DESCRIPTION**

The power meter enables checking of the electric power consumption and calculation of the cost of energy used by an electric device. Large LCD display shows power, voltage, current, frequency, power factor, cumulative cost (kWh, electric cost, COI quantity, time day, €/kWh) and cumulative time.