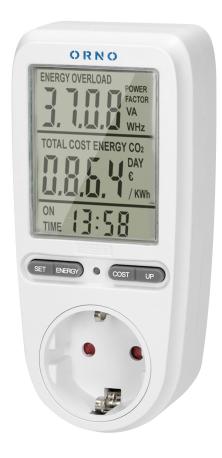

#### **PRODUCT DESCRIPTION**

The power meter enables checking of the electric power consumption and calculation of the cost of energy used by an electric device. Large LCD display shows power, voltage, current, frequency, power factor, cumulative cost (kWh, electric cost, COI quantity, time day, €/kWh) and cumulative time.