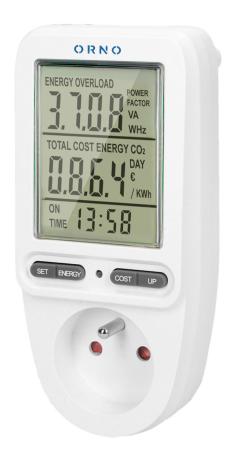

## PRODUCT DESCRIPTION

Large LCD display with three lines, shows power, voltage, current, frequency, power factor, cumulative cost (kWh, electric cost, CO¶ quantity, time day, €/kWh) and cumulative time.