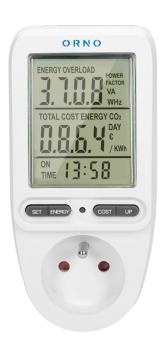

## PRODUCT DESCRIPTION

Large LCD display with three lines, shows power, voltage, current, frequency, power factor, cumulative cost (kWh, electric cost, CO¶ quantity, time day, €/kWh) and cumulative time.