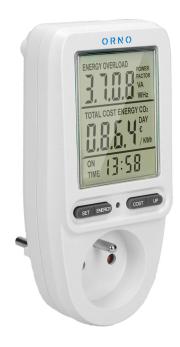

## PRODUCT DESCRIPTION

Large LCD display with three lines, shows power, voltage, current, frequency, power factor, cumulative cost (kWh, electric cost, CO¶ quantity, time day, €/kWh) and cumulative time.